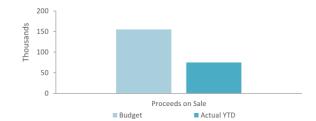

nt  |          |          |        |        |            |          |        |           |
| 41782 | P295 MUX DCEO        | 19,000   | 40,000   | 21,000 | 0      | 16,509     | 36,364   | 19,855 | 0         |
| 41769 | P283 Ute LH Kalbarri | 5,000    | 10,000   | 5,000  | 0      |            |          | 0      | 0         |
| 41789 | P302 Prado MWTS      | 35,000   | 50,000   | 15,000 | 0      | 34,035     | 38,636   | 4,601  | 0         |
| 41694 | P217 Water Truck     | 27,500   | 40,000   | 12,500 | 0      |            |          | 0      | 0         |
| 41695 | P218 Truck Trailer   | 9,500    | 15,000   | 5,500  | 0      | 219,134    | 0        | 0      | (219,134) |
|       |                      | 96,000   | 155,000  | 59,000 | 0      | 269,678    | 75,000   | 24,456 | (219,134) |



### SHIRE OF NORTHAMPTON SUPPLEMENTARY INFORMATION FOR THE PERIOD ENDED 30 JUNE 2024

### **OPERATING ACTIVITIES**

### **7 RECEIVABLES**

| Rates receivable               | 30 June 2 |
|--------------------------------|-----------|
|                                | \$        |
| Opening arrears previous years |           |
| Levied this year               | 4,8       |
| Less - collections to date     | (4,7      |
| Gross rates collectable        | 1         |
| Net rates collectable          | 1         |
| % Collected                    |           |
|                                |           |





| Receivables - general              | Credit             | Current | 30 Days | 60 Days | 90+ Days | Total   |
|------------------------------------|--------------------|---------|----