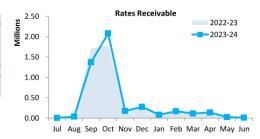

| 5,500  | 0      | 219,134    | 0        | 0      | (219,134) |
|       |                      | 96,000   | 155,000  | 59,000 | 0      | 269,678    | 75,000   | 24,456 | (219,134) |



### SHIRE OF NORTHAMPTON SUPPLEMENTARY INFORMATION FOR THE PERIOD ENDED 30 JUNE 2024

### **OPERATING ACTIVITIES**

### **7 RECEIVABLES**

| Rates receivable               | 30 June 2 |
|--------------------------------|-----------|
|                                | \$        |
| Opening arrears previous years |           |
| Levied this year               | 4,8       |
| Less - collections to date     | (4,7      |
| Gross rates collectable        | 1         |
| Net rates collectable          | 1         |
| % Collected                    |           |
|                                |           |





| Receivables - general              | Credit             | Current | 30 Days | 60 Days | 90+ Days | Total   |
|------------------------------------|--------------------|---------|---------|---------|----------|---------|
|                                    | \$                 | \$      | \$      | \$      | \$       | \$      |
| Receivables - general              | (10,709)           | 64,949  | 9,760   | 1,755   | 63,616   | 129,370 |
| Percentage                         | (8.3%)             | 50.2%   | 7.5%    | 1.4%    | 49.2%    |         |
| Balance per trial balance          |                    |         |         |         |          |         |
| Trade receivables                  |                    |         |         |         |          | 129,370 |
| Rubbish recievables