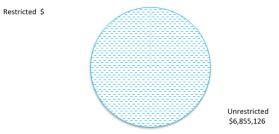

25 **9.2.2(1)** 

### SHIRE OF NORTHAMPTON

### MONTHLY FINANCIAL REPORT

(Containing the required statement of financial activity and statement of financial position)

For the period ended 30 June 2024

LOCAL GOVERNMENT ACT 1995 LOCAL GOVERNMENT (FINANCIAL MANAGEMENT) REGULATIONS 1996

### Statements required by regulation

| Statement | of Financial Activity                       | 2 |
|-----------|---------------------------------------------|---|
| Statement | of Financial Position                       | 3 |
| Note 1    | Basis of Preparation                        | 2 |
| Note 2    | Statement of Financial Activity Information | Ę |
| Note 3    | Explanation of Material Variances           | 6 |