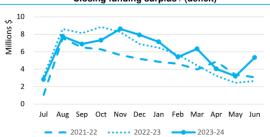

25 **9.2.2(1)** 

### SHIRE OF NORTHAMPTON

### MONTHLY FINANCIAL REPORT

(Containing the required statement of financial activity and statement of financial position)

For the period ended 30 June 2024

LOCAL GOVERNMENT ACT 1995 LOCAL GOVERNMENT (FINANCIAL MANAGEMENT) REGULATIONS 1996

### Statements required by regulation

| Statement | of Financial Activity                       | 2 |
|-----------|---------------------------------------------|---|
| Statement | of Financial Position                       | 3 |
| Note 1    | Basis of Preparation                        | 2 |
| Note 2    | Statement of Financial Activity Information | Ę |
| Note 3    | Explanation of Material Variances           | 6 |