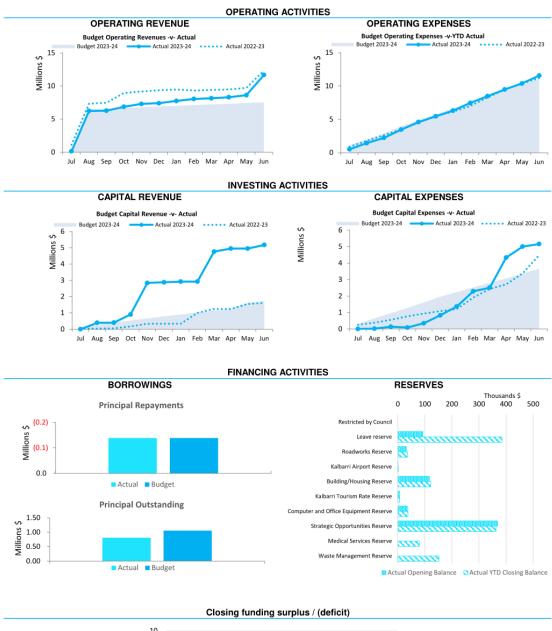

25 **9.2.2(1)** 

### SHIRE OF NORTHAMPTON

### MONTHLY FINANCIAL REPORT

(Containing the required statement of financial activity and statement of financial position)

For the period ended 30 June 2024

LOCAL GOVERNMENT ACT 1995 LOCAL GOVERNMENT (FINANCIAL MANAGEMENT) REGULATIONS 1996

### Statements required by regulation

| Statement | of Financial Activity                       | 2 |
|-----------|---------------------------------------------|---|
| Statement | of Financial Position                       | 3 |
| Note 1    | Basis of Preparation                        | 2 |
| Note 2    | Statement of Financial Activity Information | Ę |
| Note 3    | Explanation of Material Variances           | 6 |