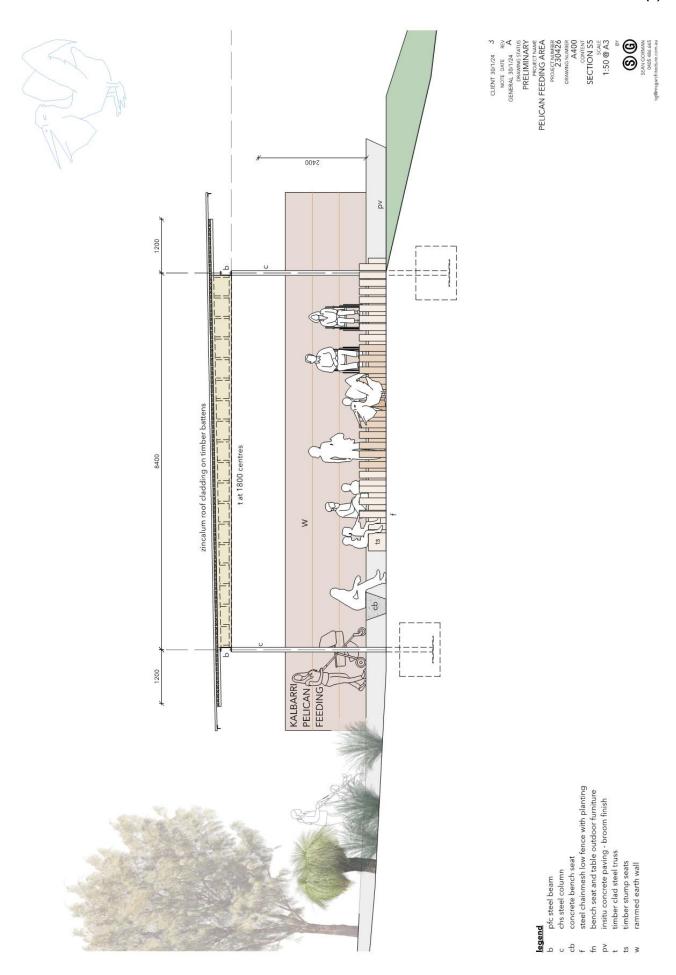

ovements

### **Planning**

- · Planning Officer took leave during the periods of Michelle on Leave 1-3 April;
- Michelle Allen accepted new position of Manager of Corporate Services, to formally commence following commencement of new Planning Officer; and
- New Planning Officer to commence with the Shire on 29 July 2024.

Page **5** of **6** 

**9.3.1(1)** 

### **Building**

• Building Surveyor on leave 10-17/6 and 21-24/6.

### **Environmental Health**

- Environmental Health Officer took leave 12/4, 10/5, 24/5 & 10-12/6; and
- New Kalbarri Refuse Site attendant appointed and commenced mid April.

### Rangers

- Kalbarri Ranger took annual leave 8/4 and 15-26/4; and
- Northampton Ranger took annual leave 17/5 to 5/6.

Page 6 of 6

**9.4.1(1)** 







56 **9.4.1(1)** 



**9.4.1(1)** 



58 **9.4.1(1)** 





# pelican feeding south arrival view

rammed earth wall provides wind shelter

new endemic species planting softens the new structure, provides additional shade and attracts birds and bugs

**9.4.1(1)** 



# pelican feeding view from pellys cafe

n, elegant roof and column spacing reduces obstruction of view and frames the landscape and ocean beyond

**9.4.1(1)** 





## pelican feeding internal view

rammed earth provides shelter from the strong prevailing winds and displays history, sponsors, information, Nanda heritage, etc.

raised concrete plinth and tiered seating to improve viewing

timber stumps define the pelican feeding area, soften the materiality and provides a visually pleasing counterpoir rectilinear shade structure

timber cladding to steel trusses