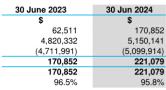

0   | 5,500  | 0      | 219,134    | 0        | 0      | (219,134) |
|       |                      | 96,000   | 155,000  | 59,000 | 0      | 269,678    | 75,000   | 24,456 | (219,134) |



### SHIRE OF NORTHAMPTON SUPPLEMENTARY INFORMATION FOR THE PERIOD ENDED 30 JUNE 2024

### **OPERATING ACTIVITIES**

### **7 RECEIVABLES**

| Rates receivable               | 30 June 2 |
|--------------------------------|-----------|
|                                | \$        |
| Opening arrears previous years |           |
| Levied this year               | 4,8       |
| Less - collections to date     | (4,7      |
| Gross rates collectable        | 1         |
| Net rates collectable          | 1         |
| % Collected                    |           |
|                                |           |





| Receivables - general              | Credit             | Current | 30 Days | 60 Days | 90+ Days | Total   |
|------------------------------------|--------------------|---------|---------|---------|----------|---------|
|                                    | \$                 | \$      | \$      | \$      | \$       | \$      |
| Receivables - general              | (10,709)           | 64,949  | 9,760   | 1,755   | 63,616   | 129,370 |
| Percentage                         | (8.3%)             | 50.2%   | 7.5%    | 1.4%    | 49.2%    |         |
| Balance per trial balance          |                    |         |         |         |          |         |
| Trade receivables                  |                    |         |         |         |          | 129,370 |
| Rubbish recievabl