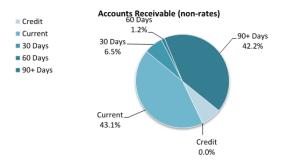

s are recognised at original invoice amount less any allowances for uncollectable amounts (i.e. impairment). The carrying amount of net trade receivables is equivalent to fair value as it is due for settlement within 30 days.

### Classification and subsequent measurement

Receivables which are generally due for settlement within 30 days except rates receivables which are expected to be collected within 12 months are classified as current assets. All other receivables such as, deferred pensioner rates receivable after the end of the reporting period are classified as non-current assets.

Trade and other receivables are held with the objective to collect the contractual cashflows and therefore the Shire measures them subsequently at amortised cost using the effective interest rate method.



### SHIRE OF NORTHAMPTON SUPPLEMENTARY INFORMATION FOR THE PERIOD ENDED 30 JUNE 2024

### **OPERATING ACTIVITIES**

### **8 OTHER CURRENT ASSETS**

| Other current assets                                       | Opening<br>Balance<br>1 July 2023 | Asset<br>Increase | Asset<br>Reduction | Closing<br>Balance<br>30 June 2024 |
|------------------------------------------------------------|-----------------------------------|-------------------|--------------------|------------------------------------|
|                                                            | \$                                | \$                | \$                 | \$                                 |
| Other financial assets at amortised cost                   |                                   |                   |