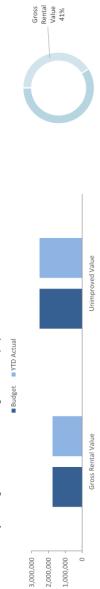

| 17,374,071            | 56,000    | 0            | 26,000        | 56,089    | 1,450        | 57,539    |
| Total                      |                       |                   |                       |           |              | 5,103,928     |           |              | 5,150,141 |

### **KEY INFORMATION**

Prepaid rates are, until the taxable event for the rates has occurred, refundable at the request of the ratepayer. Rates received in advance give rise to a financial liability. On 1 July the prepaid rates were recognised as a financial asset and a related amount was recognised as a financial liability and no income was recognised. When the taxable event occurs the financial liability is extinguished and income recognised for the prepaid rates that have not been refunded.



SHIRE OF NORTHAMPTON SUPPLEMENTARY INFORMATION FOR THE PERIOD ENDED 30 JUNE 2024 **FINANCING ACTIVITIES** 

### 11 BORROWINGS

| nepa | ments. | DOL | ownings |
|------|--------|-----|---------|
|      |        |     |         |
|      |        |     |         |

|                           |          |             |                      |         |           | ncipal      | Princ   | •         | Inter    |          |
|---------------------------|----------|-------------|----------------------|---------|-----------|-------------|---------|-----------|----------|----------|
| Information on borrowings |          |             | New Loans Repayments |         | lyments   | Outstanding |         | Repayr    | nents    |          |
| Particulars               | Loan No. | 1 July 2023 | Actua