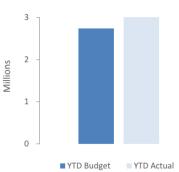

ere acquired at no cost the asset

is initially recognise at fair value. Assets held at cost are depreciated and assessed for impairment annually.

Initial recognition and measurement between

mandatory revaluation dates for assets held at fair value In relation to this initial measurement, cost is determined as the fair value of the assets given as consideration plus costs incidental to the acquisition. For assets acquired at zero cost or otherwise significantly less than fair value, cost is determined as fair value at the date of acquisition. The cost of non-current assets constructed by the Shire includes the cost of all materials used in construction, direct labour on the project and an appropriate proportion of variable and fixed overheads.

### **Payments for Capital Acquisitions**



SHIRE OF NORTHAMPTON SUPPLEMENTARY INFORMATION FOR THE PERIOD ENDED 30 JUNE 2024 **INVESTING ACTIVITIES** 

### **5 CAPITAL ACQUISITIONS - DETAILED**

### Capital expenditure total Level of completion indicators



| Level of completion indicator, please see table at the end of this note for further detail. | Add       | opted      |            |              |
|---------------------------------------------------------------------------------------------|-----------|------------|------------|--------------|
|                                                                                             |           |            |            | Variance     |
| Account Description                                                                         | Budget    | YTD Budget | YTD Actual | (U