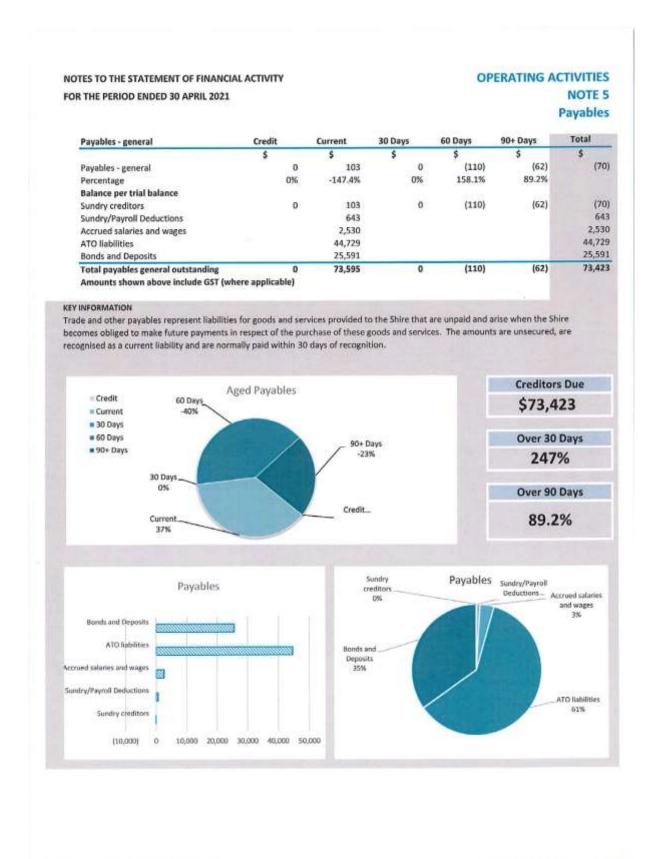

| Land Held for Resale                                                             | 235,000                           | 0                 | 0                  | 235,000                             |
| Total other current assets<br>Amounts shown above include GST (where applicable) |                                   |                   |                    | 261,888                             |

#### KEY INFORMATION

#### Inventory

Inventories are measured at the lower of cost and net realisable value.

Net realisable value is the estimated selling price in the ordinary course of business less the estimated costs of completion and the estimated costs necessary to make the sale.

Please refer to the compilation report

SHIRE OF NORTHAMPTON | 11



Please refer to the compilation report



Date: 21 May 2021 Page 57

SHIRE OF NORTHAMPTON | 12



OPERATING ACTIVITIES

NOTE 6

RATE REVENUE

NOTES TO THE STATEMENT OF FINANCIAL ACTIVITY

FOR THE PERIOD ENDED 30 APRIL 2021

| and the second s |                       |            |             |                      |         |      |           |           |         |       |           |
|-----------------------------------------------------------------------------------------------------------------------------------------------------------------------------------------------------------------------------------------------------------------------------------------------------------------------------------------------------------------------------------------------------------------------------------------------------------------