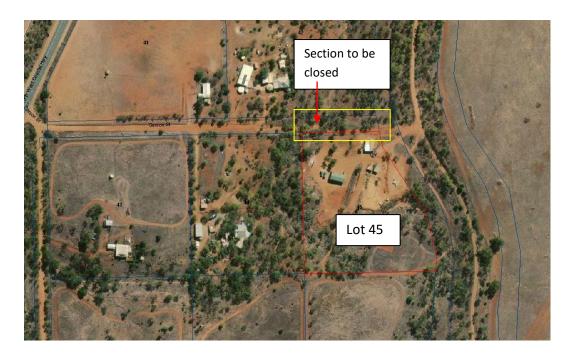

|
| 7.5.8          | PROPOSED LITTLE BAY AND LITTLE BAY LOOKOUT ROAD RESERVES      | 43  |
| 7.5.9          | CYCLONE SEROJA – COUNCIL PROPERTY & INFRASTRUCTURE DAMAGE     | 46  |
| <b>7.5.</b> 11 | RATING – CYCLONE DAMAGED PROPERTIES                           | 59  |
| 7.5.12         | CORPROATE BUSINESS PLAN REVIEW                                | 51  |



#### 7.5.1 REQUEST TO PURCHASE UNMADE SECTION OF CARSON STREET, ISSEKA

LOCATION: Isseka FILE REFERENCE: 12.1.13

CORRESPONDENT: Lorraine & Michelle Hose

DATE OF REPORT: 24 March 2021
REPORTING OFFICER: Garry Keeffe

APPENDICES: 1. Letter from L & M Hose

2. Photo of road reserve area

#### **SUMMARY:**

Council to support the sale of a portion of unmade section of Carson Street to neighbouring landowner.

#### **LOCALITY PLANS:**



#### **BACKGROUND:**

A request has been received from the owners of Lot 45 Carson Street, Isseka, to purchase the eastern unmade section of Elliott Road to be incorporated into their property.



#### **COMMENT:**

The section of unmade road is not required by the Council and subject to the statutory requirements to progress this request, ie road closure procedure, it is recommended that Council support the request.

The section of Road Reserve requested is used primarily as an access road to the neighbouring property as per photo at Appendices 1. The road reserve area is undulating, has a creek crossing and is subject to weather damage from large rain falls. As far as constructing the road it would have a number of difficulties in the control of drainage.

As stated by the landowners o