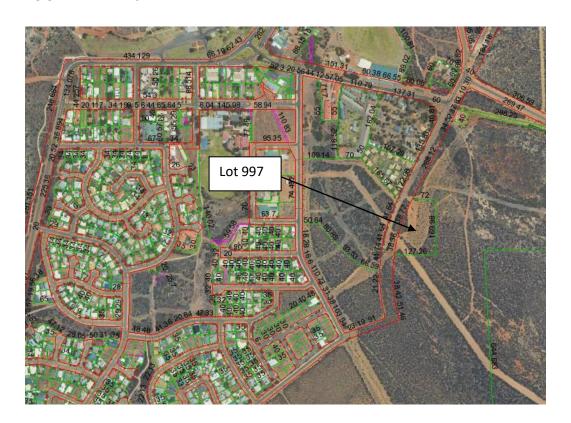

## **LOCALITY PLANS:**

Figure 1. Location of Reserve 52436 Grey Street, Kalbarri

Figure 2. Site Plan of Reserve 52436 Grey Street, Kalbarri

Figure 3. Location of Lot 755 (No. 26) Batavia Circle, Kalbarri

#### The Proposal:

The Applicant is proposing to continue operating a Mobile Food Vehicle, known as the Jetty Fish Truck, upon a portion of Reserve 52436 Grey Street, Kalbarri (the reserve area immediately adjacent to the Kalbarri Land-Backed Wharf), as marked in red in **Figure 2**, above. This location is on a bitumen covered area and is located south-east of the fuel tank and south of the ablution block and will be approximately on a 3m x 6.5m land area. The Applicant shall at no time interfere or obstruct the operations and activities of the commercial fishing activities upon the Kalbarri Land-Backed Wharf, or any approved users of the land-backed wharf and will move the mobile food vehicle from this position when the area is required by the Fuel Truck who utilises that area when delivering fuel.