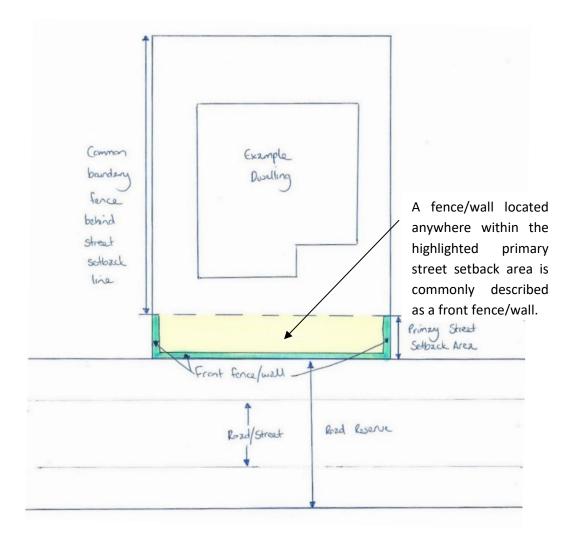

ed at **Appendix 6**.

#### What constitutes a front fence or front wall?

Clarification is provided with regard to the definition/description of a front fence or wall. The term "front fence" is commonly used to describe a wall, screen or barrier that abuts a street boundary or is located within the primary street setback area. This includes fencing on the side (common) boundaries within the street setback area.

A front fence may, therefore, be located along the front boundary, OR run parallel with the front boundary but be set back some distance from the front boundary however still be located within the primary street setback area, OR may be the side (common) boundary fence that is located within the street setback area. A visual depiction of a street setback area is provided below:





#### A street setback area is defined as:

"The area between the street alignment and the street setback line as set out in Tables 1 and 4 or as established in a particular case in accordance with the provisions of design element 5.2."

Therefore, the front and side (common) boundary fences (the subject of this application) are captured within the "front fence" provisions of both the R-Codes and the Local Planning Policy, as they are located within the primary street setback area.



#### The Proposal

The Application for Development Approval (as per Applicant's most recent advice) proposes front and side boundary fencing as per the following specifications (refer to **Appendices 1,2 and 3** for site plans/drawings):

- The front boundary fence will span the full front boundary length on