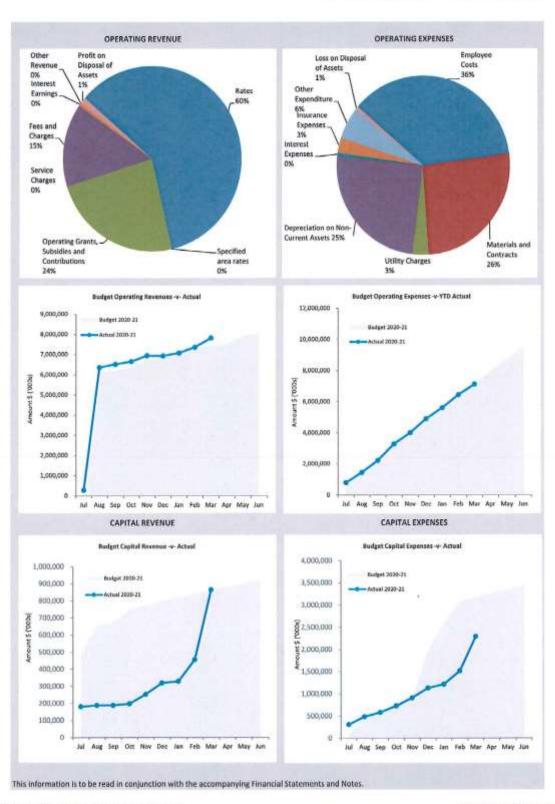

mates and assumptions that effect the application of policies and reported amounts of assets and liabilities, income and expenses. The estimates and associated assumptions are based on historical experience and various other factors that are believed to be reasonable under the circumstances; the results of which form the basis of making the judgements about carrying values of assets and liabilities that are not readily apparent from other sources. Actual results may differ from these estimates.

#### ROUNDING OFF FIGURES

Date: 21 May 2021

All figures shown in this statement are rounded to the nearest dollar.

Please refer to the compilation report

SHIRE OF NORTHAMPTON | 2

Page 1*7* 



## MONTHLY FINANCIAL REPORT FOR THE PERIOD ENDED 31 MARCH 2021

## **SUMMARY INFORMATION - GRAPHS**



Please refer to the compilation report

SHIRE OF NORTHAMPTON | 3



# KEY TERMS AND DESCRIPTIONS FOR THE PERIOD ENDED 31 MARCH 2021

## STATUTORY REPORTING PROGRAMS

Shire operations as disclosed in these financial statements encompass the following service orientated activities/programs.

| GOVERNANCE                                                                                                                   | ACTIVITIES                                                                                                                                                                                                                                                         |
|--------------------------------------------------------------------------------------------------------------------