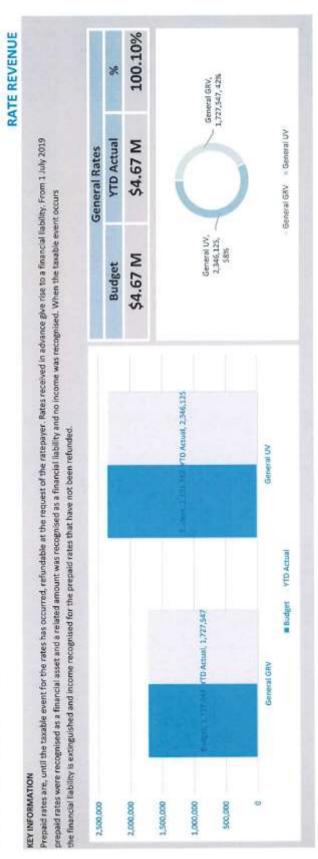

|                       |            |             |                      |         |      | 4,720,586 |           |         |       | 4,725,721 |

Please refer to the compilation report



# NOTES TO THE STATEMENT OF FINANCIAL ACTIVITY FOR THE PERIOD ENDED 30 APRIL 2021

Northampton Simply Remarkable

NOTE 6

**OPERATING ACTIVITIES** 



Please refer to the compilation report



#### NOTES TO THE STATEMENT OF FINANCIAL ACTIVITY FOR THE PERIOD ENDED 30 APRIL 2021

#### OPERATING ACTIVITIES NOTE 7 DISPOSAL OF ASSETS

|            |                                     | 11-11-1           |          | Budget |          | in and            |          | YTD Actual |          |
|------------|-------------------------------------|-------------------|----------|--------|----------|-------------------|----------|------------|----------|
| Asset Ref. | Asset description                   | Net Book<br>Value | Proceeds | Profit | (Loss)   | Net Book<br>Value | Proceeds | Profit     | (Loss)   |
|            | .00                                 | \$                | \$       | 5      | 5        | 5                 | \$       | \$