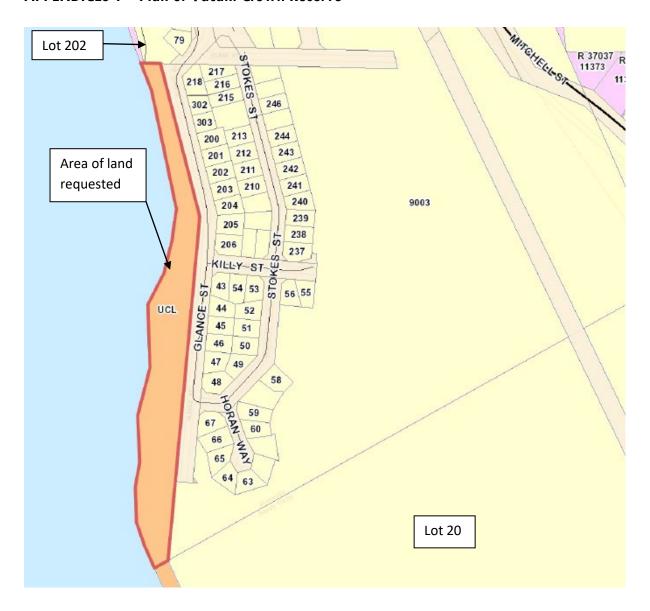

the Management Order for the whole reserve and extend its purpose to parkland and foreshore protection due to the boundary of the reserve being on the foreshore area.

This reserve was not identified for committed lands in the recent Yamatji Nation Land Title and therefore there are no known native title implications.

## **FINANCIAL & BUDGET IMPLICATIONS:**

There are no financial implications for the issuing of the management order.

#### **VOTING REQUIREMENT:**

Simple Majority Required:

### **OFFICER RECOMMENDATION – ITEM 7.5.5**

That Council accept a Management Order for crown reserve, being the western section of land along Glance Street from Lot 202 to Lot 20 Glance Street, Horrocks as per the plan at Appendices 1 of the report.



## APPENDICES 1 - Plan of Vacant Crown Reserve









### ADMINISTRATION & CORPORATE REPORT - 15 MAY 2021

## 7.5.6 KALBARRI DISTRICT HIGH SCHOOL BUS

FILE REFERENCE: 6.1.1 & 10.2.5

CORRESPONDENT: Kalbarri District High School

DATE OF REPORT: 26 March 2021
REPORTING OFFICER: Garry Keeffe

#### **SUMMARY:**

Council to consider if it requires an equity payout for sale of Kalbarri District High School bus if sold.

#### **BACKGROUND:**

In 2007 Council provided funding of \$24,000 towards the purchase of a combined Community Bus and Bus for use by the Kalbarri School. The school was required to house and maintain the bus and allow community use when not required by the school.

This arrangement changed very rapidly where ruling was provided by the education department that as the bus was under the control and management of the school