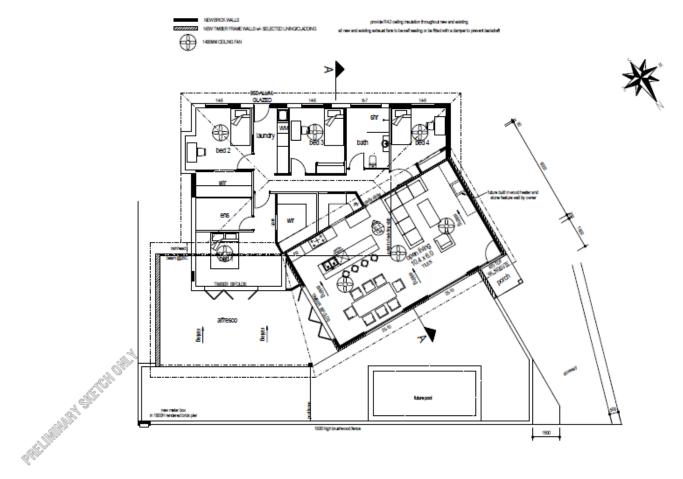

pproval of the local government;

#### **Advice Notes:**

- Where an approval has lapsed, no development/use shall be carried out without the further approval of the local government having first been sought and obtained.
- If the development/use the subject of this approval is not substantially completed within a period of 2 years after the date of the determination the approval shall lapse and be of no further effect;
- 3. If an applicant is aggrieved by this determination there is a right (pursuant to the *Planning and Development Act 2005*) to have the decision reviewed by the State Administrative Tribunal. Such application must be made within 28 days from the date of this notice.



## **APPENDIX 1 – SITE PLAN**





# APPENDIX 2 – FLOOR PLAN (SINGLE HOUSE ADDITIONS AND FRONT FENCE)



SK04\_03 scale 1:100 | page size A3

Proposed additions & alterations for Col and Malia at Lot 606 Salamit Place Kalbarri

DAVID O'MEARA DESIGNS

F. DTOMERRAGOREFOND COM | MORET STILLED



## **APPENDIX 3 - LOCATION PLAN - FRONT BOUNDARY FENCE**





# APPENDIX 4 – AERIAL VIEW (ESTABLISHED STREETSCAPE)





#### APPENDIX 5 - APPLICATION LETTER



Our Ref: 21130

05 March 2021

Chief Executive Officer Shire of Northampton PO Box 61 NORTHAMPTON WA 6535

#### Dear Sir

### DEVELOPMENT APPLICATION ADDITIONS TO SINGLE DWELLING LOT 606 NO 4 SALAMIT PLACE, KALBARRI

On behalf of the owner of the above property, application for planning approval is sought. Approval is sought for concession to the following deemed to comply provisions under the Residential Design Codes, for the proposed additions