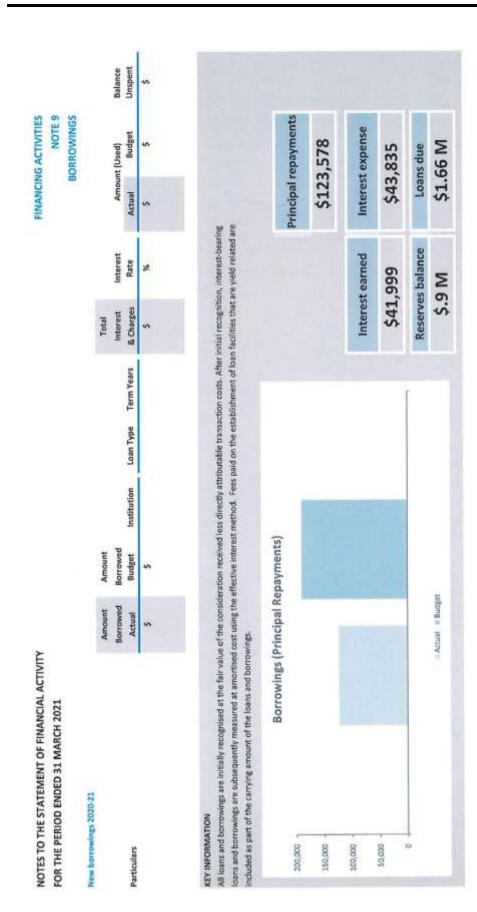

| 651,768     | 0      | o         | 24,358                  | 34,126  | 645,811                  | 617,642   | 24,504   | 35,728     |
| Total                                                           | 1,769,095   | 0      | 0         | 123,578                 | 190,417 | 1,663,918                | 1,578,678 | 43,835   | 68,476     |
| Current borrowings<br>Non-current borrowings                    | 1,578,678   |        |           |                         |         | 1,540,340                |           |          |            |

Northampton South Remarkable

All debenture repayments were financed by general purpose revenue.

Self supporting loans are financed by repayments from third parties.

Please refer to the compilation report



Northampton South Rountside



OPERATING ACTIVITIES

NOTE 10

CASH RESERVES

NOTES TO THE STATEMENT OF FINANCIAL ACTIVITY

FOR THE PERIOD ENDED 31 MARCH 2021

| Cash backed reserve                   |         |                           |                                                  | Budget Transfers | Budget Transfers Actual Transfers | Budget Transfers | Actual Transfers |                    |                 |
|---------------------------------------|---------|---------------------------|--------------------------------------------------|------------------|-----------------------------------|------------------|------------------|--------------------|-----------------|
| Reserve name                          | Opening | Budget Interest<br>Earned | Budget Interest Actual Interest<b