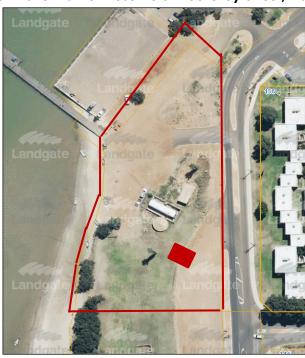

## **LOCALITY PLANS:**

Figure 1. Location of Reserve 52436 Grey Street, Kalbarri

Figure 2. Site Plan of Reserve 52436 Grey Street, Kalbarri

Figure 3. Location of Lot 755 (No. 26) Batavia Circle, Kalbarri

#### The Proposal:

The Applicant is proposing to continue operating a Mobile Food Vehicle, known as the Jetty Fish Truck, upon a portion of Reserve 52436 Grey Street, Kalbarri (the reserve area immediately adjacent to the Kalbarri Land-Backed Wharf), as marked in red in **Figure 2**, above. This location is on a bitumen covered area and is located south-east of the fuel tank and south of the ablution block and will be approximately on a 3m x 6.5m land area. The Applicant shall at no time interfere or obstruct the operations and activities of the commercial fishing activities upon the Kalbarri Land-Backed Wharf, or any approved users of the land-backed wharf and will move the mobile food vehicle from this position when the area is required by the Fuel Truck who utilises that area when delivering fuel.