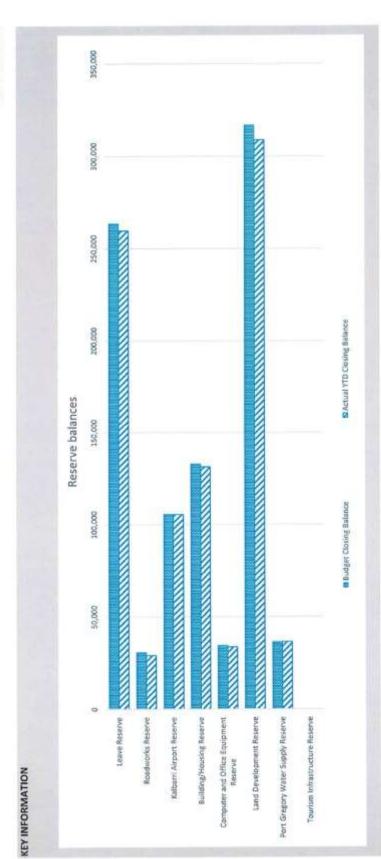

| 36,500                        |
| Tourism infrastructure Reserve        | 100,000 | 0 0                                              | 0                         | 0                       | 0                                 | (100,000)        | (100,000         | 0                         | 0                             |
|                                       | 965,039 | 000000                                           | A 170                     | 35,000                  | 35,000                            | (100,000)        | (100.000)        | 420,339                   | 717 904 717                   |

Please refer to the compilation report

Page 65



OPERATING ACTIVITIES
NOTE 10
CASH RESERVES

NOTES TO THE STATEMENT OF FINANCIAL ACTIVITY

FOR THE PERIOD ENDED 30 APRIL 2021



Please refer to the compilation report



#### NOTES TO THE STATEMENT OF FINANCIAL ACTIVITY FOR THE PERIOD ENDED 30 APRIL 2021

## OPERATING ACTIVITIES NOTE 11 OTHER CURRENT LIABILITIES

| Other current liabilities                              | Note | Opening<br>Balance<br>1 July 2020 | Liability<br>Increase | Liability<br>Reduction | Closing<br>Balance<br>30 April 2021 |
|--------------------------------------------------------|------|-----------------------------------|-----------------------|------------------------|-------------------------------------|
|                                                        |      | \$                                | \$                    | \$                     | \$                                  |
| Contract liabilities