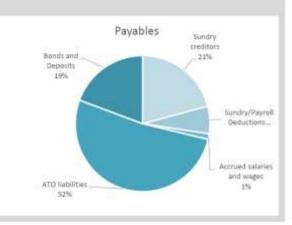

| ere applicable) |         |         |         |          |         |

Date: 21 May 2021

#### KEY INFORMATION

Trade and other payables represent liabilities for goods and services provided to the Shire that are unpaid and arise when the Shire becomes obliged to make future payments in respect of the purchase of these goods and services. The amounts are unsecured, are recognised as a current liability and are normally paid within 30 days of recognition.



**Creditors Due** \$125,314

Over 30 Days 27%

Over 90 Days

-0.4%





Please refer to the compilation report



OPERATING ACTIVITIES NOTE 6

NOTES TO THE STATEMENT OF FINANCIAL ACTIVITY

FOR THE PERIOD ENDED 31 MARCH 2021

| General rate revenue       |                       |            |             |           | Budget  | et   |           |                                           | Y       | YTD Actual |           |
|----------------------------|-----------------------|------------|-------------|-----------|---------|------|-----------|-------------------------------------------|---------|------------|-----------|
|                            | Rate in               | Number of  | Rateable    | Rate      | Interim | Back | Total     | Rate                                      | Interim | Back       | Total     |
|                            | \$ (cent