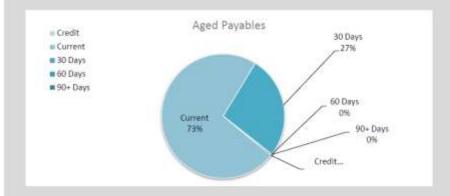

| ere applicable) |         |         |         |          |         |

Date: 21 May 2021

#### KEY INFORMATION

Trade and other payables represent liabilities for goods and services provided to the Shire that are unpaid and arise when the Shire becomes obliged to make future payments in respect of the purchase of these goods and services. The amounts are unsecured, are recognised as a current liability and are normally paid within 30 days of recognition.



**Creditors Due** \$125,314

Over 30 Days 27%

Over 90 Days

-0.4%





Please refer to the compilation report



OPERATING ACTIVITIES NOTE 6

NOTES TO THE STATEMENT OF FINANCIAL ACTIVITY

FOR THE PERIOD ENDED 31 MARCH 2021

| General rate revenue       |                       |            |             |           | Budget  | et   |           |                                           | Y       | YTD Actual |           |
|----------------------------|-----------------------|------------|-------------|-----------|---------|------|-----------|-------------------------------------------|---------|------------|-----------|
|                            | Rate in               | Number of  | Rateable    | Rate      | Interim | Back | Total     | Rate                                      | In