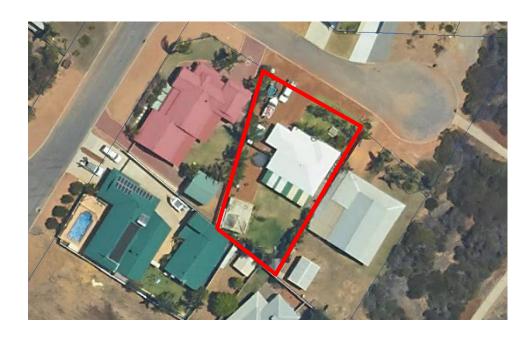

of Lot 606 (No. 4) Salamit Place, Kalbarri. Council consideration is required in relation to the fencing component of the application as the fence does not fully meet the requirements of the Local Planning Policy 'Street Walls and Front Fences in Kalbarri Residential Area' as it is proposed to be constructed of non-permeable materials and to exceed the length restriction and be more than 50% of the total frontage of the lot.

This report recommends Council support the applicant's request for 1.8m high non-visually permeable front and side boundary fencing within the primary street setback area and grant development approval.



#### **LOCALITY PLANS:**

Figure 1. Locality plan of Lot 606 (No. 4) Salamit Place, Kalbarri



Figure 2. Locality plan of Lot 606 (No. 4) Salamit Place, Kalbarri





#### **BACKGROUND:**

An Application for Development Approval has been received from the landowners of Lot 606 (No. 4) Salamit Place, Kalbarri, for the construction of front and side fences along the front property boundaries of the lot. Whilst side boundary fences are typically not a matter requiring planning approval (rather they are a matter to be negotiated and determined between adjoining landholders in accordance with the *Dividing Fences Act 1961*), any boundary fence located within the primary street setback area (as determined by the *State Planning Policy 7.3 – Residential Design Codes*) is a matter for town planning consideration.

The new application is proposing a 1.8 metre fence comprised of brushwood materials, as shown in photos within application letter at **Appendix 5