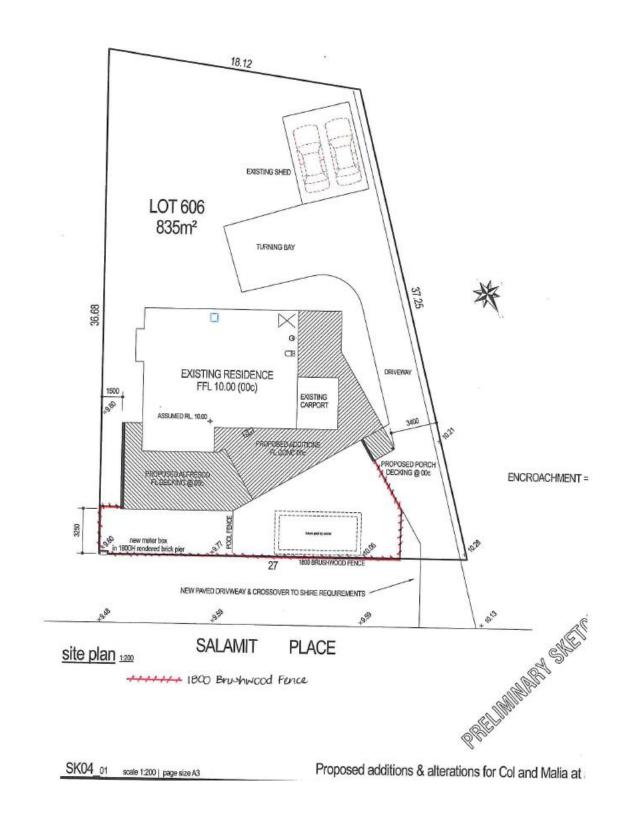

e subject of this approval is not substantially completed within a period of 2 years after the date of the determination the approval shall lapse and be of no further effect;
- 3. If an applicant is aggrieved by this determination there is a right (pursuant to the *Planning and Development Act 2005*) to have the decision reviewed by the State Administrative Tribunal. Such application must be made within 28 days from the date of this notice.



## **APPENDIX 1 – SITE PLAN**





# APPENDIX 2 – FLOOR PLAN (SINGLE HOUSE ADDITIONS AND FRONT FENCE)



SK04\_03 scale 1:100 | page size A3

Proposed additions & alterations for Col and Malia at Lot 606 Salamit Place Kalbarri

DAVID O'MEARA DESIGNS

F. DTOMERRAGOREFOND COM | MORET STILLED



## **APPENDIX 3 - LOCATION PLAN - FRONT BOUNDARY FENCE**





# APPENDIX 4 – AERIAL VIEW (ESTABLISHED STREETSCAPE)





#### APPENDIX 5 - APPLICATION LETTER



Our Ref: 21130

05 March 2021

Chief Executive Officer Shire of Northampton PO Box 61 NORTHAMPTON WA 6535

#### Dear Sir

### DEVELOPMENT APPLICATION ADDITIONS TO SINGLE DWELLING LOT 606 NO 4 SALAMIT PLACE, KALBARRI

On behalf of the owner of the above property, application for planning approval is sought. Approval is sought for concession to the following deemed to comply provisions under the Residential Design Codes, for the proposed additions to the existing dwelling.

## Please find enclosed:

- David O'Meara Designs Plan Set dated 04/03/2021. 1.
- 2. Endorsed Application Form.
- 3. Adjoining landowner consent Lot 607 No 6 Salamit Place.

#### 5.1.2 Street Setback

C2.1 (i) Buildings s