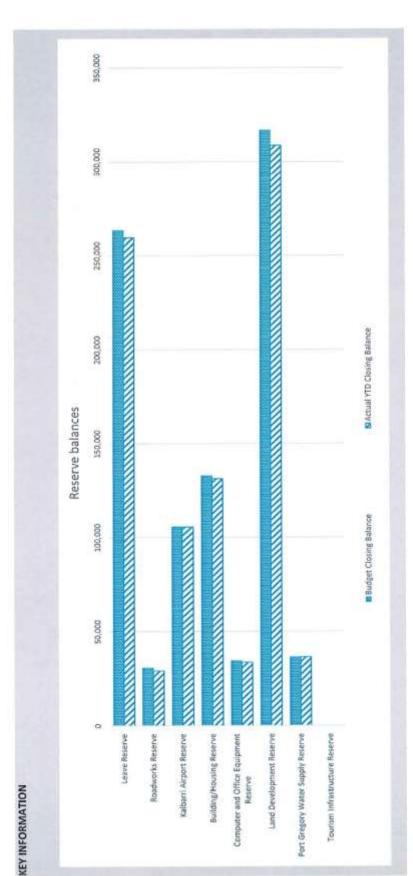

| 0                | 0                                 | 0                | 0                | 36,500             | 36,500          |
| Tourism Infrastructure Reserve        | 100,000 | 0 0                       | 0                                                | 0                | 0                                 | (100,000)        | (100,000         | 0                  | 0               |
|                                       | 620'596 | 9 20,200                  | 4,179                                            | 35,000           | 35,000                            | (100,000)        | (100,000)        | 920,239            | 904,217         |

Please refer to the compilation report





NOTES TO THE STATEMENT OF FINANCIAL ACTIVITY

FOR THE PERIOD ENDED 31 MARCH 2021



Please refer to the compilation report



#### NOTES TO THE STATEMENT OF FINANCIAL ACTIVITY FOR THE PERIOD ENDED 31 MARCH 2021

## OPERATING ACTIVITIES NOTE 11 OTHER CURRENT LIABILITIES

| Other current liabilities