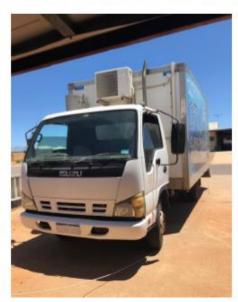

The mobile food vehicle is an Isuzu 300 medium diesel truck, has existing Environmental Health approvals, and has signage wrapped around its external façade, as shown in **Appendix 1**.

The fish truck will operate up to seven days per week between the hours of 9am and 5pm. On-site power will be accessed by the food van via a metered outlet upon Reserve 52436, except in instances where a generator is required (e.g. power outages).