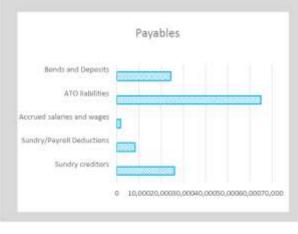

| ere applicable) |         |         |         |          |         |

Date: 21 May 2021

#### KEY INFORMATION

Trade and other payables represent liabilities for goods and services provided to the Shire that are unpaid and arise when the Shire becomes obliged to make future payments in respect of the purchase of these goods and services. The amounts are unsecured, are recognised as a current liability and are normally paid within 30 days of recognition.



**Creditors Due** \$125,314

Over 30 Days 27%

Over 90 Days

-0.4%





Please refer to the compilation report



OPERATING ACTIVITIES NOTE 6

NOTES TO THE STATEMENT OF FINANCIAL ACTIVITY

FOR THE PERIOD ENDED 31 MARCH 2021

| General rate revenue       |                       |            |             |           | Budget  | et   |           |                                           | Y       | YTD Actual |           |
|----------------------------|-----------------------|------------|-------------|-----------|---------|------|-----------|-------------------------------------------|---------|------------|-----------|
|                            | Rate in               | Number of  | Rateable    | Rate      | Interim | Back | Total     | Rate                                      | Interim | Back       | Total     |
|                            | \$ (ce