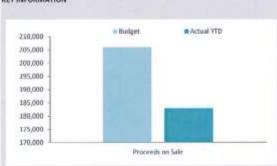

|
| 41763      | P277 - Toyota Prado                 | 30,000            | 31,000   | 1,000  | 0        |                   |          | 0          | 0       |
|            | Economic Services                   |                   |          |        |          |                   |          |            |         |
| 41788      | P301 - Landcruiser Ute Lucky Bay    | 52,000            | 40,000   | 0      | (12,000) | 50,088            | 45,682   | 0          | (4,405  |
| 41750      | P264 - ISUZU MUX Build/Surveyor     | 0                 | 0        | 0      | 0        | 3,858             | 27,273   | 23,415     | 0       |
|            |                                     | 155,500           | 206,000  | 65,500 | (15,000) | 148,140           | 182,864  | 86,643     | (51,919 |



|                       | Annual Budget | YTD Actual