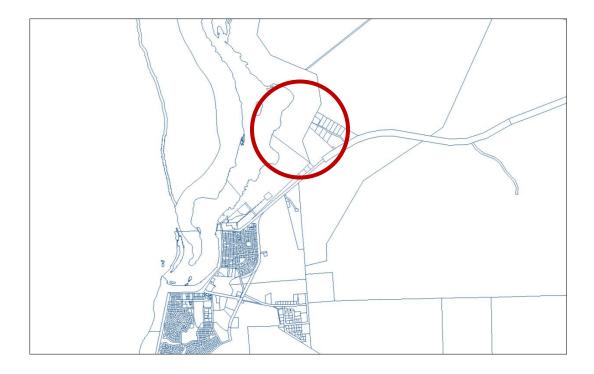

uesting Council consider modifying the location of the building envelope on Lot 11 (No. 8) Ranch Court, Kalbarri. The modification is requested by the landowner in order to position the dwelling on higher ground to achieve river views. The proposed modification is considered to comply with the Local Planning Scheme No.11, Subdivision Guide Plan and the Rural Residential zoning of the Big River Ranch with a variation to setbacks, such that the rear (northern) setback would be reduced from the specified distance of 30 metres to 15 metres. Additional variations to eastern, western and southern (front) setbacks are sought as a consequence. This report recommends conditional approval of the modification.



## **LOCALITY PLANS:**

Figure 1 - Location Plan, Lot 11 (No. 8) Ranch Court, Kalbarri



Figure 2 – Aerial Photograph, Lot 11 (No. 8) Ranch Court, Kalbarri





#### **BACKGROUND:**

Correspondence has been received from WA Country Builders requesting that Council consider the relocation of the building envelope on Lot 11 (No. 8) Ranch Court, Kalbarri.

Historically, Victoria Location 11493 Kalbarri-Ajana Road was subject of Scheme Amendment No. 37 to Town Planning Scheme No. 4. This Scheme Amendment rezoned the land from 'Special Site (Equestrian Centre/Resort) Zone' to 'Special Rural Zone' and 'Tourist Accommodation Zone'. A copy of the Subdivision Guide Plan is included in **Appendix 1**.

The land is currently zoned "Rural Residential" under Local Planning Scheme No. 11 – Kalbarri Townsite.

The Applicant has therefore requested to modify the building envelope so that it