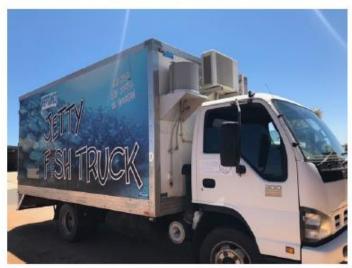

The mobile food vehicle is an Isuzu 300 medium diesel truck, has existing Environmental Health approvals, and has signage wrapped around its external façade, as shown in **Appendix 1**.

The fish truck will operate up to seven days per week between the hours of 9am and 5pm. On-site power will be accessed by the food van via a metered outlet upon Reserve 52436, except in instances where a generator is required (e.g. power outages).