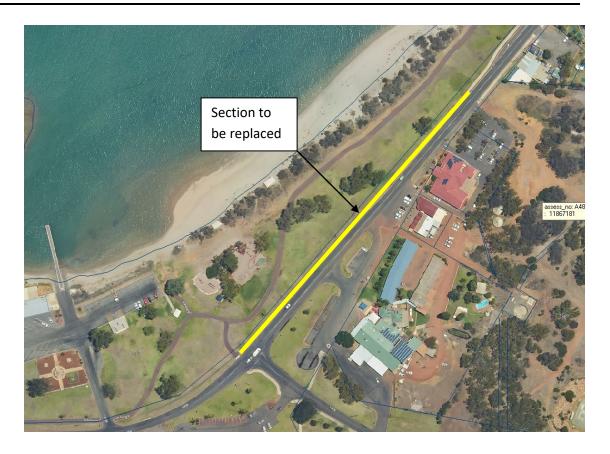

#### Other Items (Budget)

- Northampton Essex Street Dual Use Pathway completed.
- Kalbarri Allen Centre Long vehicle parking area. Works continuing to sealing and concrete kerb state by Easter. Asphalt works reprogrammed given the events of cyclone Seroja. White lining, Dual Use Pathway reinstatement and pavement marking works after this.
- Kalbarri Grey Street widening works continuing when works currently to a bitumen finish. Concrete Kerbing, paving, whitelining and backfill works outstanding
- Kalbarri Hackney Street Dual Use Pathway completed pending small amount of asphalt works.
- Kalbarri Red Bluff Road Dual Use Pathway effectively completed pending backfilling and tidy up.
- Kalbarri townsite reseal works completed to Nanda, Browne, Jacques, Castaway, Charlton, Tern, Mariner, Pelican, Kestrel.
- Binnu East Road reseal works completed (approx. 19 kms)

| Carried Over from 2019/2020                                                                  |              |           | 1                                                                                   |
|----------------------------------------------------------------------------------------------|--------------|-----------|-------------------------------------------------------------------------------------|
| Northampton - Stephen Street Replace DUP from NWCH to West Street                            | F702         |           |                                                                                     |
| Kalbarri - Grey Street<br>Replace DUP at front of Allen Centre                               | F707         |           |                                                                                     |
| Kalbarri - Grey Street<br>Complete DUP infill                                                | F710         | COMPLETE  |                                                                                     |
| Kalbarri - Glass Street<br>Complete DUP infill                                               | F711         | COMPLETE  |                                                                                     |
| Kalbarri - Malaluca Pathway<br>Undertake identified reinstatement works                      | T379         | COMPLETE  |                                                                                     |
| <u>MUNICIPAL FOOTPATHS - 150900</u><br>New Projects                                          |              |           |                                                                                     |
| Northampton - Essex Street Construct pathway from long vehicle parking to RSL entry          | F712         | COMPLETE  |                                                                                     |
| Kalbarri - Red Bluff Road<br>Construct pathway into Red Bluff on north side Red Bluff Road   | F713         | Commenced |                                                                                     |
| Kalbarri - Hackney Street Construct pathway ifrom school to post office north side           | F714         | COMPLETE  | Council determined Pathway on South side September 2020                             |
| <u>CARPARK CONSTRUCTION</u> New Projects                                                     |              |           |                                                                                     |
| Kalbarri - Allen Centre<br>Construct Carpark/Access - Bus and Long vehicle parking           | 3884         | Commenced | Works to a sealed and kerbed stage Asphalt, linmarking and backfill to be completed |
| Kalbarri - Jacques Point Construct Carpark/Access - Toilet carpark and access road           | 3052         | COMPLETE  | Some tidy up works to complete                                                      |
| Kalbarri - Blue Holes car park area Install concrete kerbing and carpark area only DUP Cont. | R969<br>3594 | COMPLETE  |                                                                                     |
| 2020/2021 Budget Works                                                                       | Job No       | Status    | Comments                                                                            |
| OTHER WORKS - Depots/Ovals/Parks/Gardens etc                                                 |              |           |                                                                                     |