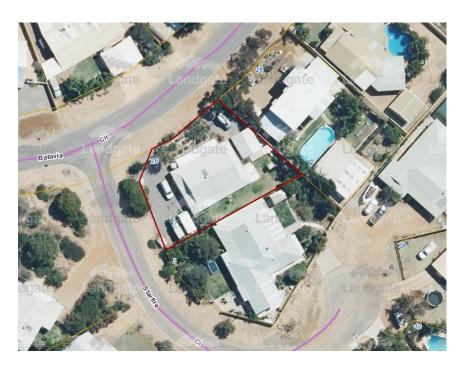

## **LOCALITY PLANS:**

Figure 1. Location of Reserve 52436 Grey Street, Kalbarri

Figure 2. Site Plan of Reserve 52436 Grey Street, Kalbarri

Figure 3. Location of Lot 755 (No. 26) Batavia Circle, Kalbarri

Figure 4. Site Plan of Lot 755 (No. 26) Batavia Circle, Kalbarri

#### The Proposal:

The Applicant is proposing to continue operating a Mobile Food Vehicle, known as the Jetty Fish Truck, upon a portion of Reserve 52436 Grey Street, Kalbarri (the reserve area immediately adjacent to the Kalbarri Land-Backed Wharf), as marked in red in **Figure 2**, above. This location is on a bitumen covered area and is located south-east of the fuel tank and south of the ablution block and will be approximately on a 3m x 6.5m land area. The Applicant shall at no time interfere or obstruct the operations and activities of the commercial fishing activities upon the Kalbarri Land-Backed Wharf, or any approved users of the land-backed wharf and will move the mobile food vehicle from this position when the area is required by the Fuel Truck who utilises that area when delivering fuel.

In April 2020, approval was granted for the parking of the commercial vehicle (mobile food vehicle) outside of trading hours upon residential Lot 755 (No. 26) Batavia Circle, Kalbarri. All current commercial vehicle parking applications are due for annual renewal before 30 June each year. The Applicant will therefore be required to re-apply for Development Approval (for the commercial vehicle parking) before 30 June 2021.