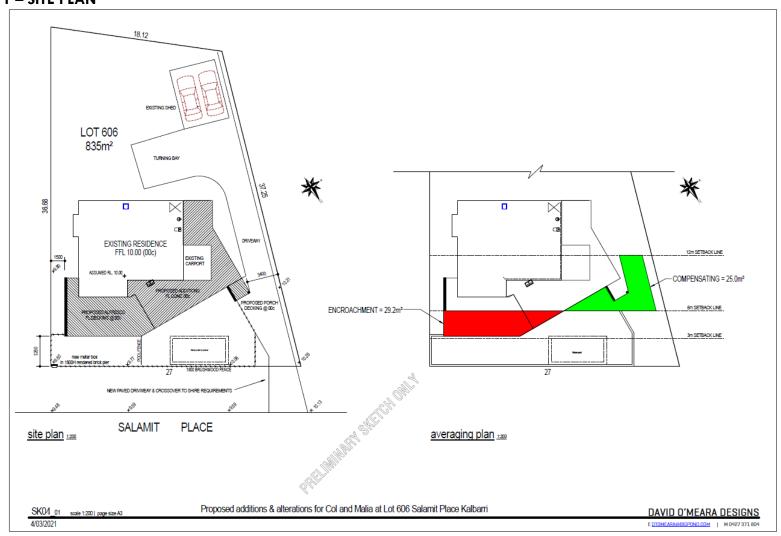

is schedule shall not be modified or altered without the prior written approval of the local government;

#### **Advice Notes:**

- Where an approval has lapsed, no development/use shall be carried out without the further approval of the local government having first been sought and obtained.
- If the development/use the subject of this approval is not substantially completed within a period of 2 years after the date of the determination the approval shall lapse and be of no further effect;
- 3. If an applicant is aggrieved by this determination there is a right (pursuant to the *Planning and Development Act 2005*) to have the decision reviewed by the State Administrative Tribunal. Such application must be made within 28 days from the date of this notice.



## **APPENDIX 1 – SITE PLAN**





# APPENDIX 2 – FLOOR PLAN (SINGLE HOUSE ADDITIONS AND FRONT FENCE)



SK04\_03 scale 1:100 | page size A3

Proposed additions & alterations for Col and Malia at Lot 606 Salamit Place Kalbarri

DAVID O'MEARA DESIGNS

F. DTOMERRAGOREFOND COM | MORET STILLED



## **APPENDIX 3 - LOCATION PLAN - FRONT BOUNDARY FENCE**





# APPENDIX 4 – AERIAL VIEW (ESTABLISHED STREETSCAPE)





#### APPENDIX 5 - APPLICATION LETTER



Our Ref: 21130

05 March 2021

Chief Executive Officer Shire of Northampton PO Box 61 NORTHAMPTON WA 6535

#### Dear Sir

### DEVELOPMENT APPLICATION ADDITIONS TO SINGLE DWELLING LOT 606 NO 4 SALAMIT PLACE, KALBARRI

On behalf of the owner of the above property, application for planning approval is sought. Approval is sought for concession to the following deemed to comply p