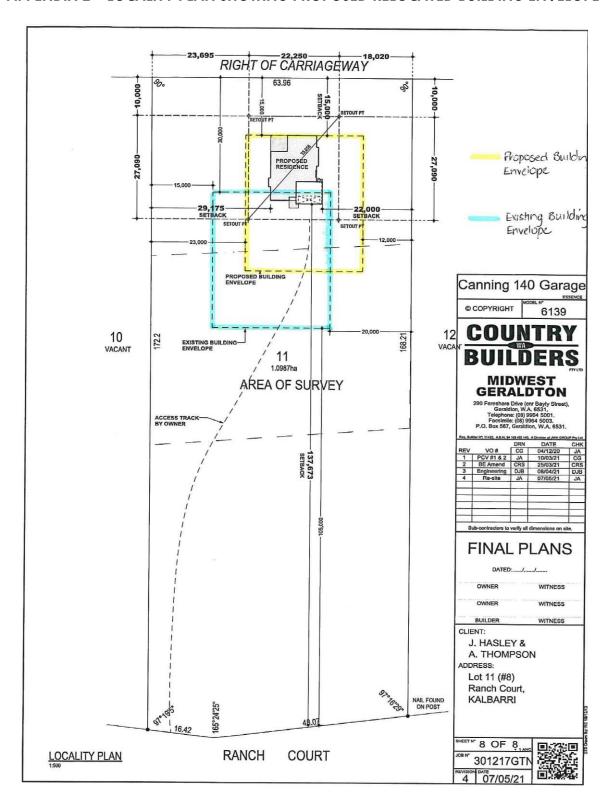

*VOTING REQUIREMENT:**

Absolute Majority Required: No.

#### **CONCLUSION:**

It is recommended that Council grant approval to the relocation of the building envelope on Lot 11 (No. 8) Ranch Court, Kalbarri in accordance with the attached plan (**Appendix 2**) detailing a rear setback of 15m, front setback of 116m, western side setback of 23m and eastern side setback of 12m.



#### OFFICER RECOMMENDATION – ITEM 7.3.3

APPROVAL

That Council resolve to approve the relocation of the building envelope on Lot 11 (No.8) Ranch Court, Kalbarri subject to:

1. The subdivision guide plan being amended at the cost of the Applicant/Landowner.



#### APPENDIX 1 - SUBDIVISION GUIDE PLAN - BIG RIVER RANCH (30/11/2016)





#### APPENDIX 2 - LOCALITY PLAN SHOWING PROPOSED RELOCATED BUILDING ENVELOPE





#### APPENDIX 3 - BUSHFIRE ATTACK LEVEL (BAL) CERTIFICATE





## **Bushfire Attack Level (BAL) Certificate**

Determined in accordance with AS 3959-2018

This Certificate has been issued by a person accredited by Fire Protection Association Australia under the Bushfire Planning and Design (BPAD) Accreditation Scheme. The certificate details the conclusions of the full Bushfire Attack Level Assessment Report (full report) prepared by the Accredited Practitioner.

| Address Details    | Unit no                    | Street no            | Lot no | Street name / Plan Reference |       |          |
|--------------------|----------------------------|----------------------|--------|------------------------------|-------|----------|
| Address Details    |                            | 8