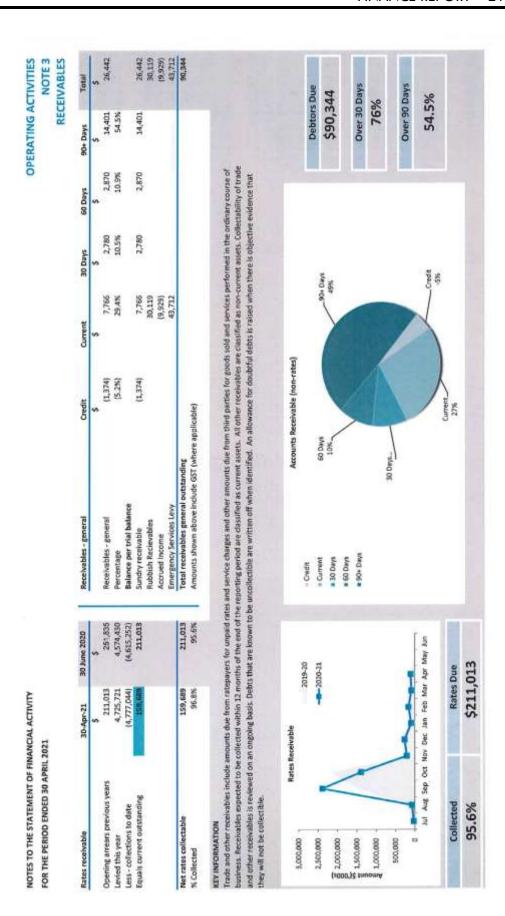

es in value and hank overdrafts. Bank overdrafts are reported as short term borrowings in current liabilities in the statement of net current assets. The local government classifies financial assets at amortised cost if both of the following criteria are met: the asset is held within a business model whose objective is to collect the contractual cashflows, and the contractual terms give rise to cash flows that are solely payments of principal and interest. Financial assets at amortised cost held with registered financial institutions are fated in this note other financial assets at amortised cost are provided in Note A - Other assets, 48,521 Unrestricted Total Cash \$3.33 M \$2.37 M Restricted , 952,739 Unrestricted , 2,374,245

Date: 21 May 2021

Please refer to the compilation report





Date: 21 May 2021

Please refer to the compilation report



#### NOTES TO THE STATEMENT OF FINANCIAL ACTIVITY FOR THE PERIOD ENDED 30 APRIL 2021

# OPERATING ACTIVITIES NOTE 4 OTHER CURRENT ASSETS

| Other current assets                                                             | Opening<br>Balance<br>1 July 2020 | Asset<br>Increase | Asset<br>Reduction | Closing<br>Balance<br>30 April 2021 |
|----------------------------------------------------------------------------------|-----------------------------------|-------------------|--------------------|-------------------------------------|
| <del>  </del>                                                                    | \$                                | \$                | \$                 | \$                                  |