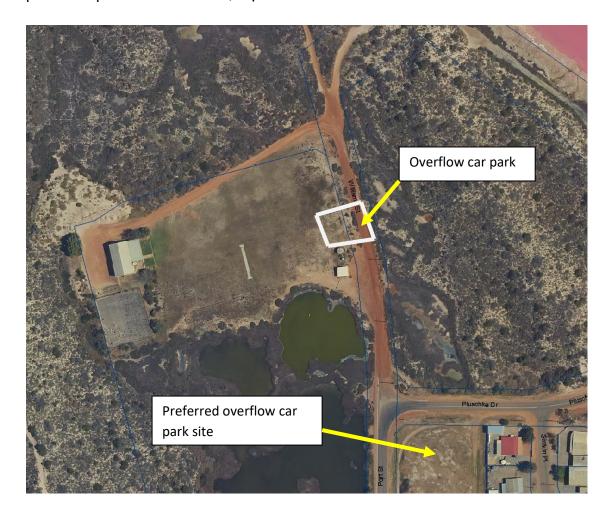

#### Other Items (Budget)

- Northampton Essex Street Dual Use Pathway completed.
- Kalbarri Allen Centre Long vehicle parking area. Works continuing to sealing and concrete kerb state by Easter. Asphalt works reprogrammed given the events of cyclone Seroja. White lining, Dual Use Pathway reinstatement and pavement marking works after this.
- Kalbarri Grey Street widening works continuing when works currently to a bitumen finish. Concrete Kerbing, paving, whitelining and backfill works outstanding
- Kalbarri Hackney Street Dual Use Pathway completed pending small amount of asphalt works.
- Kalbarri Red Bluff Road Dual Use Pathway effectively completed pending backfilling and tidy up.
- Kalbarri townsite reseal works completed to Nanda, Browne, Jacques, Castaway, Charlton, Tern, Mariner, Pelican, Kestrel.
- Binnu East Road reseal works completed (approx. 19 kms)