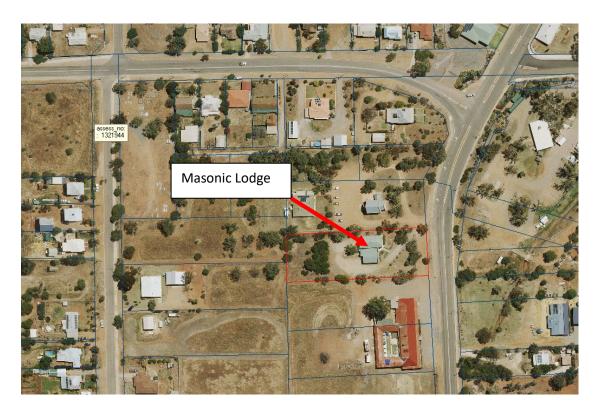

Majority Required:

## **OFFICER RECOMMENDATION – ITEM 7.5.6**

That Council advise the Kalbarri District High School that it will not be seeking an equity payout on the sale proceeds of the school controlled bus.



### ADMINISTRATION & CORPORATE REPORT – 15 MAY 2021

## 7.5.7 NORTHAMPTON MASONIC LODGE PROPERTY

LOCATION: Lot 42 Hampton Road, Northampton

FILE REFERENCE: 11.1.1

CORRESPONDENT: Northampton Masonic Lodge &

**Northampton Creative Obsessions** 

DATE OF REPORT: 7 April 2021
REPORTING OFFICER: Garry Keeffe

APPENDICES: 1. Northampton Creative Obsessions letter

### **SUMMARY:**

Council to consider purchasing and/or accepting an offer for the ownership of the Northampton Masonic Lodge and allowing a community arts group to operate from the building.

## **LOCALITY PLANS:**



### **BACKGROUND:**

Advice has been received from the Northampton Masonic Lodge that their organisation is now non-operational and has been formally disbanded. As a result they are now offering their premises to Council to take ownership of the property. They are intending to list the property for sale at a value of \$150,000 however in initial discussions between the CEO and a member of the Lodge, indication given was that Council would not be in a position to purchase





the property, unless otherwise determined by the Council, and that it would be beneficial if the Lodge bequeathed the property to Council for community use.

The Northampton Creative Obsessions Group have shown an interest in the use of the building as will suit the needs of five other arts and craft groups that are