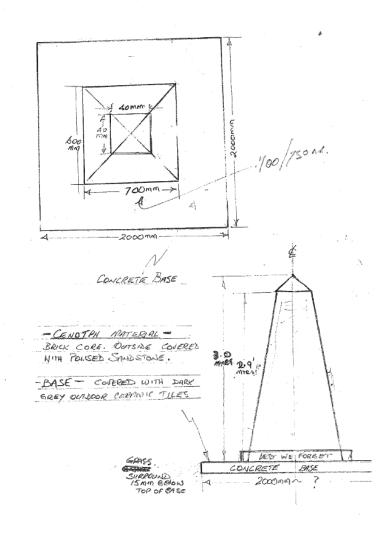

ed of maintenance or changing it is falling to pieces.

The quote that was given to us from Phil Cronin was to repair the cenotaph was about \$30,000. Some councillors went down to see for themselves the condition of the cenotaph and concluded it would be cheaper to replace it. How come the small black one would cost \$50.000? To leave the surrounding area in its present condition would be better than the one pictured in Town Talk.

Further attempts to get quotes for the whole refurbishments to the cenotaph and grounds should be made.

Drawings of the proposed upgrades to the memorial and surrounds have been forwarded to you.

Regards

Colin Baker President



## APPENDICES 2 - Plan for further upgrades, submitted by Colin Baker







## ADMINISTRATION & CORPORATE REPORT - 21 MAY 2021







#### ADMINISTRATION & CORPORATE REPORT – 15 MAY 2021

## 7.5.5 BEAUTIFICATION OF COASTAL DUNE AREA – GLANCE STREET, HORROCKS

LOCATION: Glance Street, Horrocks

FILE REFERENCE: 9.2.3

CORRESPONDENT: Department of Planning, Lands & Heritage

DATE OF REPORT: 25 March 2021
REPORTING OFFICER: Garry Keeffe

#### **SUMMARY:**

Council to consider the acceptance of a Management Order for crown reserve located west of Glance Street for the purpose of parklands.

#### **LOCALITY PLANS:**

See Appendices 1.

#### **BACKGROUND:**

At the March 2021 meeting of Council, Cr Stock-Standen raised concerns on the current condition/outlook of the vacant land on the west side of Glance Street, Horrocks, in the area from Lot 218 Glance Street to Horan Way.

Council adopted the following:

That Council, in