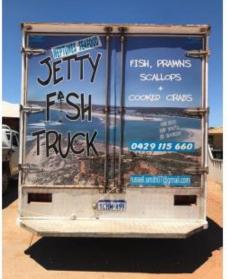

The mobile food vehicle is an Isuzu 300 medium diesel truck, has existing Environmental Health approvals, and has signage wrapped around its external façade, as shown in **Appendix 1**.

The fish truck will operate up to seven days per week between the hours of 9am and 5pm. On-site power will be accessed by the food van via a metered outlet upon Reserve 52436, except in instances where a generator is required (e.g. power outages).

The Applicant proposes to use free-standing signage, with the location of that signage proposed as follows:

- One sign N/W side of jetty on bitumen;
- One sign N/E side of jetty on bitumen; and
- Three flags.