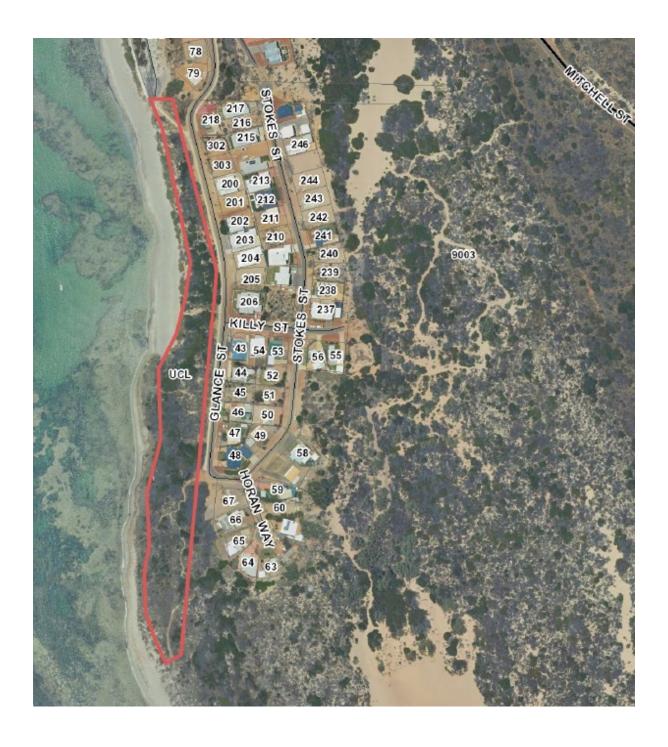

Management Order for the whole reserve and extend its purpose to parkland and foreshore protection due to the boundary of the reserve being on the foreshore area.

This reserve was not identified for committed lands in the recent Yamatji Nation Land Title and therefore there are no known native title implications.

## **FINANCIAL & BUDGET IMPLICATIONS:**

There are no financial implications for the issuing of the management order.

#### **VOTING REQUIREMENT:**

Simple Majority Required:

### **OFFICER RECOMMENDATION – ITEM 7.5.5**

That Council accept a Management Order for crown reserve, being the western section of land along Glance Street from Lot 202 to Lot 20 Glance Street, Horrocks as per the plan at Appendices 1 of the report.



## APPENDICES 1 - Plan of Vacant Crown Reserve









### ADMINISTRATION & CORPORATE REPORT - 15 MAY 2021

## 7.5.6 KALBARRI DISTRICT HIGH SCHOOL BUS

FILE REFERENCE: 6.1.1 & 10.2.5

CORRESPONDENT: Kalbarri District High School

DATE OF REPORT: 26 March 2021
REPORTING OFFICER: Garry Keeffe

#### **SUMMARY:**

Council to consider if it requires an equity payout for sale of Kalbarri District High School bus if sold.

#### **BACKGROUND:**

In 2007 Council provided funding of \$24,000 towards the purchase of a combined Community Bus and Bus for use by the Kalbarri School. The school was required to house and maintain the bus and allow community use when not required by the school.

This arrangement changed very rapidly where ruling was provided by the education department that as the bus was under the control and management of the school only