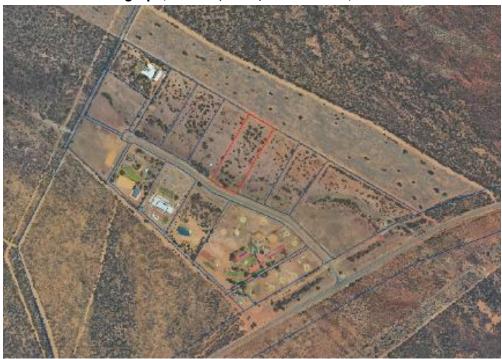

pe on Lot 11 (No. 8) Ranch Court, Kalbarri. The modification is requested by the landowner in order to position the dwelling on higher ground to achieve river views. The proposed modification is considered to comply with the Local Planning Scheme No.11, Subdivision Guide Plan and the Rural Residential zoning of the Big River Ranch with a variation to setbacks, such that the rear (northern) setback would be reduced from the specified distance of 30 metres to 15 metres. Additional variations to eastern, western and southern (front) setbacks are sought as a consequence. This report recommends conditional approval of the modification.



## **LOCALITY PLANS:**

Figure 1 - Location Plan, Lot 11 (No. 8) Ranch Court, Kalbarri



Figure 2 – Aerial Photograph, Lot 11 (No. 8) Ranch Court, Kalbarri





#### **BACKGROUND:**

Correspondence has been received from WA Country Builders requesting that Council consider the relocation of the building envelope on Lot 11 (No. 8) Ranch Court, Kalbarri.

Historically, Victoria Location 11493 Kalbarri-Ajana Road was subject of Scheme Amendment No. 37 to Town Planning Scheme No. 4. This Scheme Amendment rezoned the land from 'Special Site (Equestrian Centre/Resort) Zone' to 'Special Rural Zone' and 'Tourist Accommodation Zone'. A copy of the Subdivision Guide Plan is included in **Appendix 1**.

The land is currently zoned "Rural Residential" under Local Planning Scheme No. 11 – Kalbarri Townsite.

The Applicant has therefore requested to modify the building envelope so that it has the following setbacks:

Front (N): 116m Side (W): 23m Side (E):