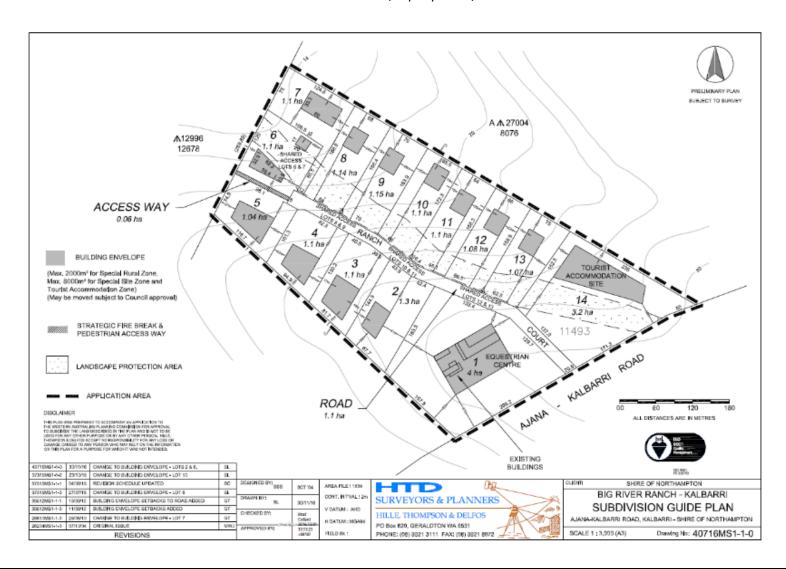

fore recommended that Council grant approval to the proposed modification.

#### **VOTING REQUIREMENT:**

Absolute Majority Required: No.

#### **CONCLUSION:**

It is recommended that Council grant approval to the relocation of the building envelope on Lot 11 (No. 8) Ranch Court, Kalbarri in accordance with the attached plan (**Appendix 2**) detailing a rear setback of 15m, front setback of 116m, western side setback of 23m and eastern side setback of 12m.



#### OFFICER RECOMMENDATION – ITEM 7.3.3

APPROVAL

That Council resolve to approve the relocation of the building envelope on Lot 11 (No.8) Ranch Court, Kalbarri subject to:

1. The subdivision guide plan being amended at the cost of the Applicant/Landowner.



#### APPENDIX 1 - SUBDIVISION GUIDE PLAN - BIG RIVER RANCH (30/11/2016)





#### APPENDIX 2 - LOCALITY PLAN SHOWING PROPOSED RELOCATED BUILDING ENVELOPE





#### APPENDIX 3 - BUSHFIRE ATTACK LEVEL (BAL) CERTIFICATE





## **Bushfire Attack Level (BAL) Certificate**

Determined in accordance with AS 3959-2018

This Certificate has been issued by a person accredited by Fire Protection Association Australia under the Bushfire Planning and Design (BPAD) Accreditation Scheme. The certificate details the conclusions of the full Bushfire Attack Level Assessment Report (full report) prepared by the Accredited Practitioner.

| Address Details    | Unit no                    | Street no            | Lot no | Street name / Plan Reference |       |          |
|--------------------|----------------------------|----------------------|--------|-----------------------------