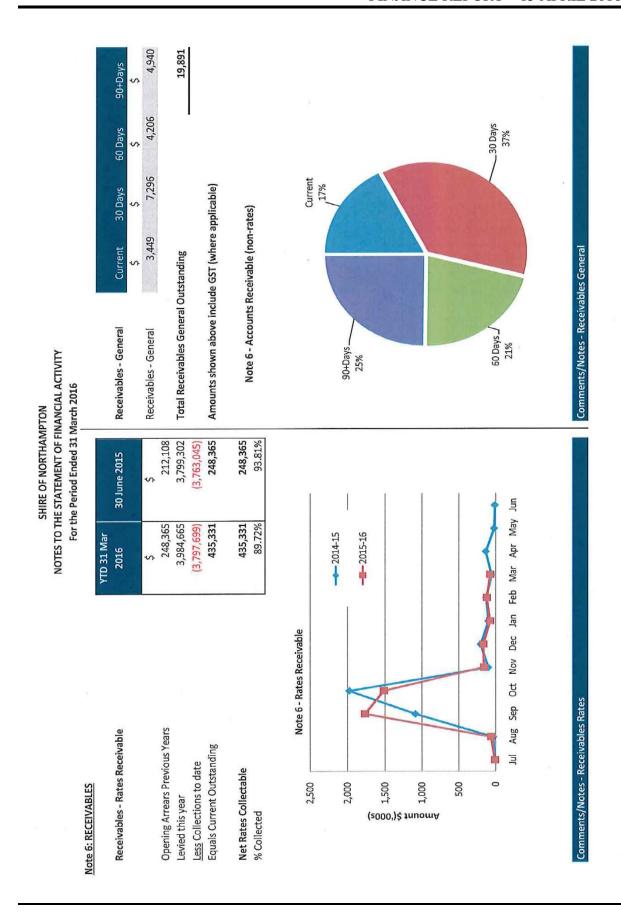

### 3.9.2 MONTHLY FINANCIAL STATEMENTS FEBRUARY 2016 (ITEM 6.4.2)

Moved Cr CARSON, seconded Cr HOLT

That Council adopts the Monthly Financial Report for the period ending 29 February 2016.

CARRIED 6/0

### 3.9.3 2015/2016 BUDGET REVIEW (ITEM 6.4.3)

Moved Cr SCOTT, seconded Cr STOCK-STANDEN

That Council in accordance with regulation 33A of the Local Government (Financial Management) Regulations 1996 adopt the review of the 2015/2016 Budget and note any variances or recommendations.

CARRIED BY AN ABSOLUTE MAJORITY 6/0