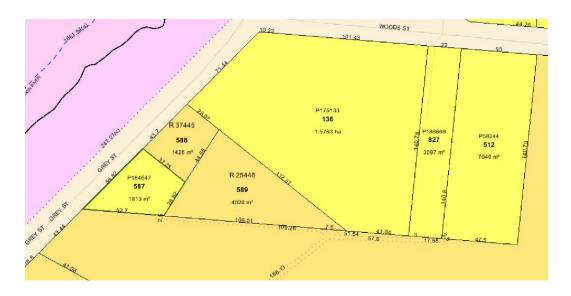

thy and is contained in the revised Policy Manual and not provided in this report.

There are no new policies proposed.

#### **STATUTORY IMPLICATIONS:**

State: Local Government Act 1995 - Section 5.46(2)

#### **VOTING REQUIREMENT:**

Absolute Majority Required:

#### **OFFICER RECOMMENDATION – ITEM 6.5.2**

- 1. That all current delegations as reviewed to remain in force.
- 2. That all current policies as reviewed remain.



#### 6.5.3 RENT REVIEW – LOT 589 GREY STREET MURCHISON CARAVAN PARK

LOCATION: Lot 589, Crown Reserve 25448

Grey Street, Kalbarri

FILE REFERENCE: 9.1.4

DATE OF REPORT: 1 April 2016
REPORTING OFFICER: Garry Keeffe

APPENDICES: 1. Valuation Report

#### **SUMMARY:**

Council to adopt revised rent for lease of Lot 589, Crown Reserve 25448.

#### **LOCALITY PLAN:**



#### **BACKGROUND:**

Council has a current lease with Ron Allen of Murchison Caravan Park for Lot 589, Crown Reserve 25448 for the purpose of "caravan park and camping".

Within the lease there is a provision to review the annual rent every five years by market value. The rent is only on the land and is not to include any improvements on the land. Landgate Valuation services were engaged to provide the revised market rent. The revised rent recommended by Landgate Valuations is \$13,000 plus GST per annum. The annual current rent is \$7,835 plus GST.

President:...... Date: 20 MAY 2016 6





#### **COMMENT:**

When determining a new annual rental, the Council is not obligated to adopt the rent provided in the valuation report however must use this valuation as a guide. If Council wishes