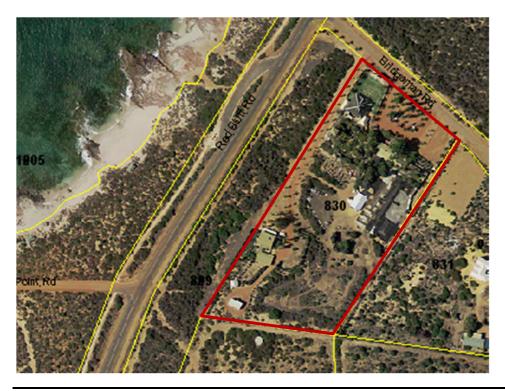

### 3.10.8 PROPOSED JAKES POINT ABLUTIONS (ITEM 6.5.8)

Moved Cr CARSON, seconded Cr KRAKOUER

That Council advise Mr Duncan that:

- The site was selected as a result of an onsite meeting with members of the Kalbarri Board Riders Club and also at the request of the general public and the site was due to where a large number of families use the beach area;
- 2. The earthworks undertaken are only to determine the soil and rock formation to allow for firm quotes to be received for installation of a septic tank system and to advise that the toilet system is not a long drop and will have a water operated septic system with water to come from Rainbow Jungle bore line;
- 3. The toilet is only listed in 2016/17 budget for consideration, the project is not yet approved; and

### Minutes of Ordinary Meeting of Council held at the Council Chambers Hampton Road, Northampton on 18 March 2016

4. The decision for those toilets has been based upon community requests.

CARRIED 6/0