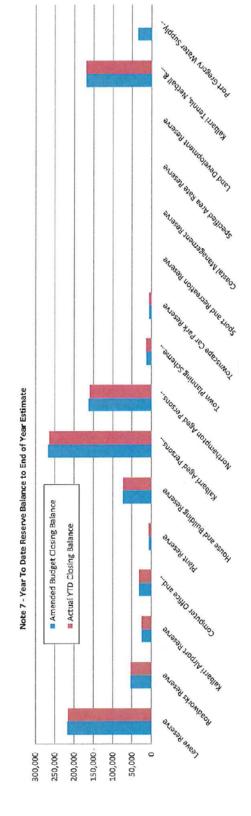

### 3.9.2 MONTHLY FINANCIAL STATEMENTS FEBRUARY 2016 (ITEM 6.4.2)

Moved Cr CARSON, seconded Cr HOLT

That Council adopts the Monthly Financial Report for the period ending 29 February 2016.

CARRIED 6/0

### 3.9.3 2015/2016 BUDGET REVIEW (ITEM 6.4.3)

Moved Cr SCOTT, seconded Cr STOCK-STANDEN

That Council in accordance with regulation 33A of the Local Government (Financial Management) Regulations 1996 adopt the review of the 2015/2016 Budget and note any variances or recommendations.

CARRIED BY AN ABSOLUTE MAJORITY 6/0