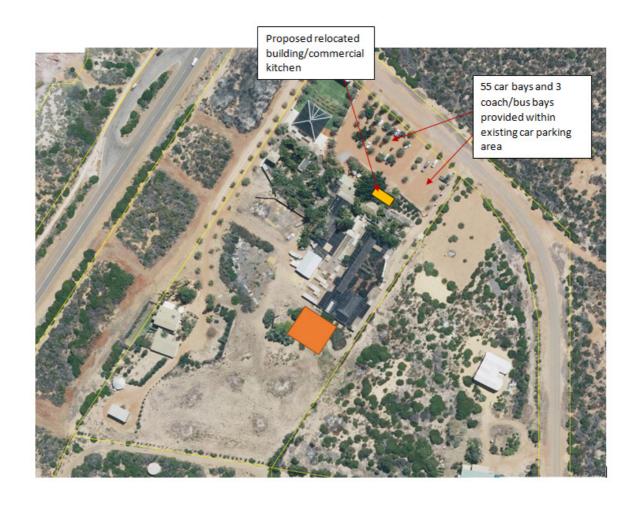

is approval is not substantially commenced within a period of 2 years, or another period specified in the approval after the date of determination, the approval will lapse and be of no further effect;
- 2. Where an approval has so lapsed, no development must be carried out without the further approval of the local government having first been sought and obtained;
- 3. If an applicant or owner is aggrieved by this determination there is a right of review by the State Administrative Tribunal in accordance with the *Planning and Development Act 2005* Part 14. An application must be made within 28 days ofdetermination.



#### APPENDIX 1 - PHOTOGRAPHS OF PROPOSED SEA CONTAINER





President:...... Date: 20 May 2016 14









#### APPENDIX 2 - SITE AND FLOOR PLANS DETAILING PROPOSED LAYOUT



President:...... Date: 20 May 2016







#### **APPENDIX 3 - APPLICATION DETAILS**

Re: Commercial kitchen at Rainbow Jungle This is to compliment the new maze at Rainbow Jungle, with a café style kitchen serving alfresco meals.

Placement: It is to go approximately in the north end of the barbecue area, replacing the barbecue and behind the bus parking.

Design: It is a 12m by 3m transportable commercial kitchen, constructed with steel outside and stainless and washable walls inside.

Visual Impact: The kitchen will not be visible from either Bridgeman Road or Red Bluff Road. We intend to adapt the commercial kitchen to blend in with the surrounds.

Power: Ample 3 Phase available

Water: Portable water available

Septic: A new septic and grease trap will be installed.

Hours: Proposed