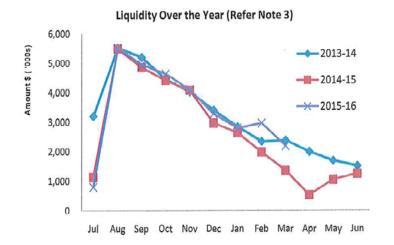

)



# **Shire of Northampton**

Compilation Report
For the Period Ended 31 March 2016

# **Report Purpose**

This report is prepared to meet the requirements of *Local Government (Financial Management) Regulations 1996,* Regulation 34.

# Overview

Summary reports and graphical progressive graphs are provided on page 3, 4 and 5. No matters of significance are noted.

# Statement of Financial Activity by reporting program

Is presented on page 6 and shows a surplus as at 31 March 2016 of \$2,198,206.

Note: The Statements and accompanying notes are prepared based on all transactions recorded at the time of preparation and may vary.

# Preparation

Prepared by: Grant Middleton
Date prepared: 6/04/2016



# Shire of Northampton Monthly Summary Information For the Period Ended 31 March 2016



# Cash and Cash Equivalents as at period end Unrestricted \$ 1,718,828 Restricted \$ 3,739,621 \$ 5,458,449

| Receivables |               |
|-------------|---------------|
| Rates       | \$<br>435,331 |
| Other       | \$<br>19,891  |
|             | \$<br>455,222 |





Comments

This information is to be read in conjunction with the accompanying Financial Statements and notes.









This information is to be read in conjunction with the accompanying Financial Statements and notes.





This information is to be read in conjunction with the accompanying Financial Statements and notes.



# SHIRE OF NORTHAMPTON STATEMENT OF FINANCIAL ACTIVITY (Statutory Reporting Program) For the Period Ended 31 March 2016

|                                                                          |