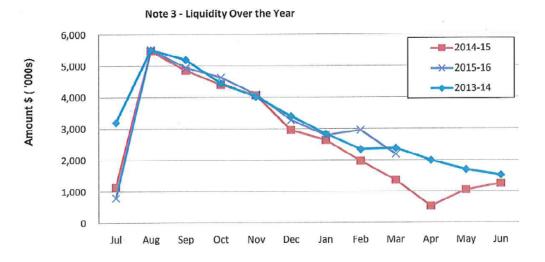

### 3.9.2 MONTHLY FINANCIAL STATEMENTS FEBRUARY 2016 (ITEM 6.4.2)

Moved Cr CARSON, seconded Cr HOLT

That Council adopts the Monthly Financial Report for the period ending 29 February 2016.

CARRIED 6/0

### 3.9.3 2015/2016 BUDGET REVIEW (ITEM 6.4.3)

Moved Cr SCOTT, seconded Cr STOCK-STANDEN

That Council in accordance with regulation 33A of the Local Government (Financial Management) Regulations 1996 adopt the review of the 2015/2016 Budget and note any variances or recommendations.

CARRIED BY AN ABSOLUTE MAJORITY 6/0