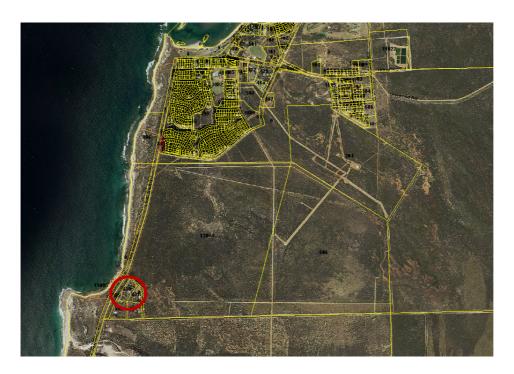

### 3.10.8 PROPOSED JAKES POINT ABLUTIONS (ITEM 6.5.8)

Moved Cr CARSON, seconded Cr KRAKOUER

That Council advise Mr Duncan that:

- The site was selected as a result of an onsite meeting with members of the Kalbarri Board Riders Club and also at the request of the general public and the site was due to where a large number of families use the beach area;
- 2. The earthworks undertaken are only to determine the soil and rock formation to allow for firm quotes to be received for installation of a septic tank system and to advise that the toilet system is not a long drop and will have a water operated septic system with water to come from Rainbow Jungle bore line;
- 3. The toilet is only listed in 2016/17 budget for consideration, the project is not yet approved; and

### Minutes of Ordinary Meeting of Council held at the Council Chambers Hampton Road, Northampton on 18 March 2016

4. The decision for those toilets has been based upon community requests.

CARRIED 6/0