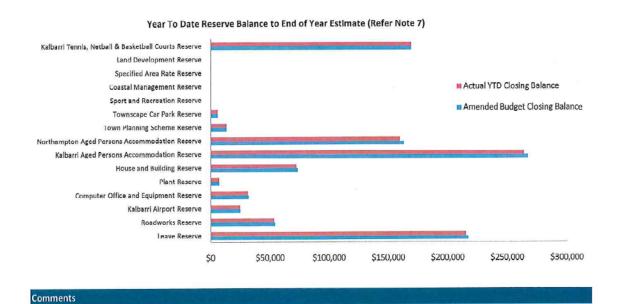

al Activity by reporting program

Is presented on page 6 and shows a surplus as at 31 March 2016 of \$2,198,206.

Note: The Statements and accompanying notes are prepared based on all transactions recorded at the time of preparation and may vary.

# Preparation

Prepared by: Grant Middleton
Date prepared: 6/04/2016



# Shire of Northampton Monthly Summary Information For the Period Ended 31 March 2016



# Cash and Cash Equivalents as at period end Unrestricted \$ 1,718,828 Restricted \$ 3,739,621 \$ 5,458,449

| Receivables |               |
|-------------|---------------|
| Rates       | \$<br>435,331 |
| Other       | \$<br>19,891  |
|             | \$<br>455,222 |





Comments

This information is to be read in conjunction with the accompanying Financial Statements and notes.









This information is to be read in conjunction with the accompanying Financial Statements and notes.





This information is to be read in conjunction with the accompanying Financial Statements and notes.



# SHIRE OF NORTHAMPTON STATEMENT OF FINANCIAL ACTIVITY (Statutory Reporting Program) For the Period Ended 31 March 2016

|                                                                          | Note     | Adopted                | Adopted YTD<br>Budget                   | YTD<br>Actual<br>(b)   | Var. \$<br>(b)-(a)    | Var. %<br>(b)-(a)/(a) | Var.      |
|--------------------------------------------------------------------------|----------|------------------------|-----------------------------------------|------------------------|-----------------------|-----------------------|--