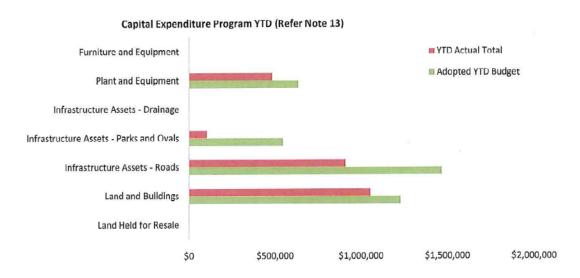

cial Activity by reporting program

Is presented on page 6 and shows a surplus as at 31 March 2016 of \$2,198,206.

Note: The Statements and accompanying notes are prepared based on all transactions recorded at the time of preparation and may vary.

# Preparation

Prepared by: Grant Middleton
Date prepared: 6/04/2016



# Shire of Northampton Monthly Summary Information For the Period Ended 31 March 2016



# Cash and Cash Equivalents as at period end Unrestricted \$ 1,718,828 Restricted \$ 3,739,621 \$ 5,458,449

| Receivables |               |
|-------------|---------------|
| Rates       | \$<br>435,331 |
| Other       | \$<br>19,891  |
|             | \$<br>455,222 |





Comments

This information is to be read in conjunction with the accompanying Financial Statements and notes.









This information is to be read in conjunction with the accompanying Financial Statements and notes.





This information is to be read in conjunction with the accompanying Financial Statements and notes.



# SHIRE OF NORTHAMPTON STATEMENT OF FINANCIAL ACTIVITY (Statutory Reporting Program) For the Period Ended 31 March 2016

|                                                                          | Note     | Adopted                | Adopted YTD<br>Budget                   | YTD<br>Actual<br>(b)   | Var. \$<br>(b)-(a)    | Var. %<br>(b)-(a)/(a) | Var.      |
|--------------------------------------------------------------------------|----------|------------------------|-----------------------------------------|------------------------|-----------------------|-----------------------|