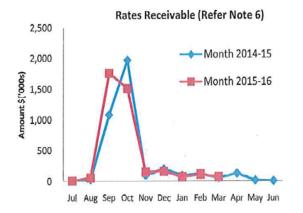

aphical progressive graphs are provided on page 3, 4 and 5. No matters of significance are noted.

# Statement of Financial Activity by reporting program

Is presented on page 6 and shows a surplus as at 31 March 2016 of \$2,198,206.

Note: The Statements and accompanying notes are prepared based on all transactions recorded at the time of preparation and may vary.

# Preparation

Prepared by: Grant Middleton
Date prepared: 6/04/2016



# Shire of Northampton Monthly Summary Information For the Period Ended 31 March 2016



# Cash and Cash Equivalents as at period end Unrestricted \$ 1,718,828 Restricted \$ 3,739,621 \$ 5,458,449

| Receivables |               |
|-------------|---------------|
| Rates       | \$<br>435,331 |
| Other       | \$<br>19,891  |
|             | \$<br>455,222 |





Comments

This information is to be read in conjunction with the accompanying Financial Statements and notes.









This information is to be read in conjunction with the accompanying Financial Statements and notes.





This information is to be read in conjunction with the accompanying Financial Statements and notes.



# SHIRE OF NORTHAMPTON STATEMENT OF FINANCIAL ACTIVITY (Statutory Reporting Program) For the Period Ended 31 March 2016

|                                                                          | Note     | Adopted                | Adopted YTD<br>Budget                   | YTD<br>Actual<br>(b)   | Var. \$<br>(b)-(a)    | Var. %<br>(b)-(a)/(a) | Var.      |
|--------------------------------------------------------------------------|----------|---------------------