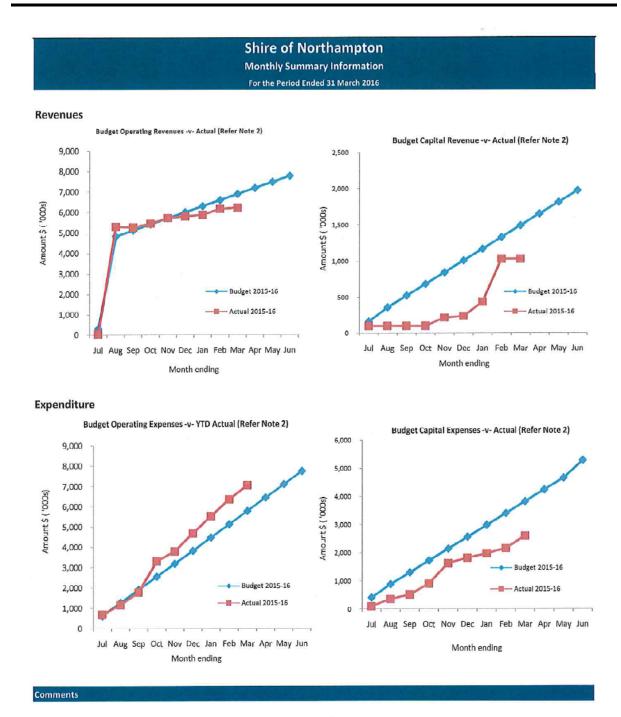

98,206.

Note: The Statements and accompanying notes are prepared based on all transactions recorded at the time of preparation and may vary.

# Preparation

Prepared by: Grant Middleton
Date prepared: 6/04/2016



# Shire of Northampton Monthly Summary Information For the Period Ended 31 March 2016



# Cash and Cash Equivalents as at period end Unrestricted \$ 1,718,828 Restricted \$ 3,739,621 \$ 5,458,449

| Receivables |               |
|-------------|---------------|
| Rates       | \$<br>435,331 |
| Other       | \$<br>19,891  |
|             | \$<br>455,222 |





Comments

This information is to be read in conjunction with the accompanying Financial Statements and notes.









This information is to be read in conjunction with the accompanying Financial Statements and notes.





This information is to be read in conjunction with the accompanying Financial Statements and notes.



# SHIRE OF NORTHAMPTON STATEMENT OF FINANCIAL ACTIVITY (Statutory Reporting Program) For the Period Ended 31 March 2016

|                                                                          | Note     | Adopted                | Adopted YTD<br>Budget                   | YTD<br>Actual<br>(b)   | Var. \$<br>(b)-(a)    | Var. %<br>(b)-(a)/(a) | Var.      |
|--------------------------------------------------------------------------|----------|------------------------|-----------------------------------------|------------------------|-----------------------|-----------------------|-----------|
| Operating Revenues                                                       | Note     | Budget