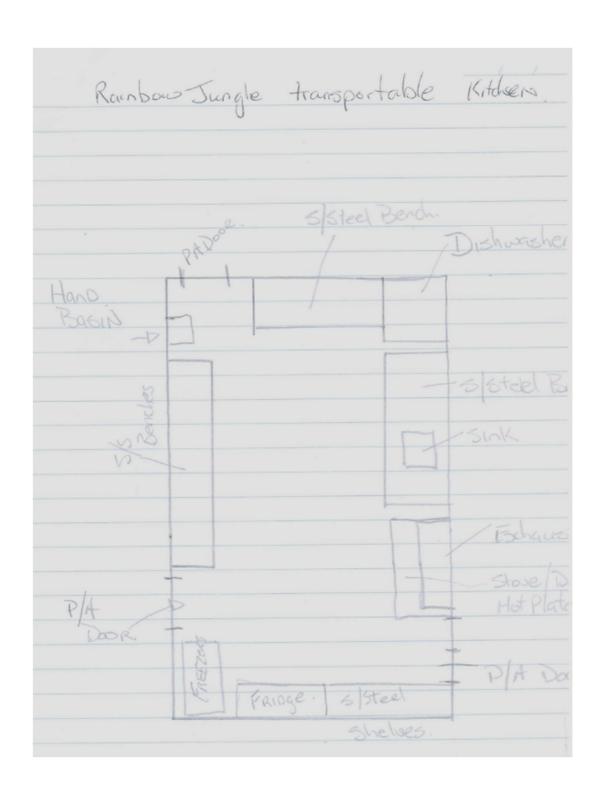

ed within a period of 2 years, or another period specified in the approval after the date of determination, the approval will lapse and be of no further effect;
- 2. Where an approval has so lapsed, no development must be carried out without the further approval of the local government having first been sought and obtained;
- 3. If an applicant or owner is aggrieved by this determination there is a right of review by the State Administrative Tribunal in accordance with the *Planning and Development Act 2005* Part 14. An application must be made within 28 days ofdetermination.



#### APPENDIX 1 - PHOTOGRAPHS OF PROPOSED SEA CONTAINER





President:...... Date: 20 May 2016 14









#### APPENDIX 2 - SITE AND FLOOR PLANS DETAILING PROPOSED LAYOUT



President:...... Date: 20 May 2016







#### **APPENDIX 3 - APPLICATION DETAILS**

Re: Commercial kitchen at Rainbow Jungle This is to compliment the new maze at Rainbow Jungle, with a café style kitchen serving alfresco meals.

Placement: It is to go approximately in the north end of the barbecue area, replacing the barbecue and behind the bus parking.

Design: It is a 12m by 3m transportable commercial kitchen, constructed with steel outside and stainless and washable walls inside.

Visual Impact: The kitchen will not be visible from either Bridgeman Road or Red Bluff Road. We intend to adapt the commercial kitchen to blend in with the surrounds.

Power: Ample 3 Phase available

Water: Portable water available

Septic: A new septic and grease trap will be installed.

Hours: Proposed hours are from 10am until 2pm 7 days a w