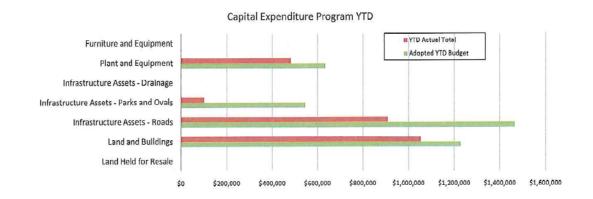

### 3.9.2 MONTHLY FINANCIAL STATEMENTS FEBRUARY 2016 (ITEM 6.4.2)

Moved Cr CARSON, seconded Cr HOLT

That Council adopts the Monthly Financial Report for the period ending 29 February 2016.

CARRIED 6/0

### 3.9.3 2015/2016 BUDGET REVIEW (ITEM 6.4.3)

Moved Cr SCOTT, seconded Cr STOCK-STANDEN

That Council in accordance with regulation 33A of the Local Government (Financial Management) Regulations 1996 adopt the review of the 2015/2016 Budget and note any variances or recommendations.

CARRIED BY AN ABSOLUTE MAJORITY 6/0