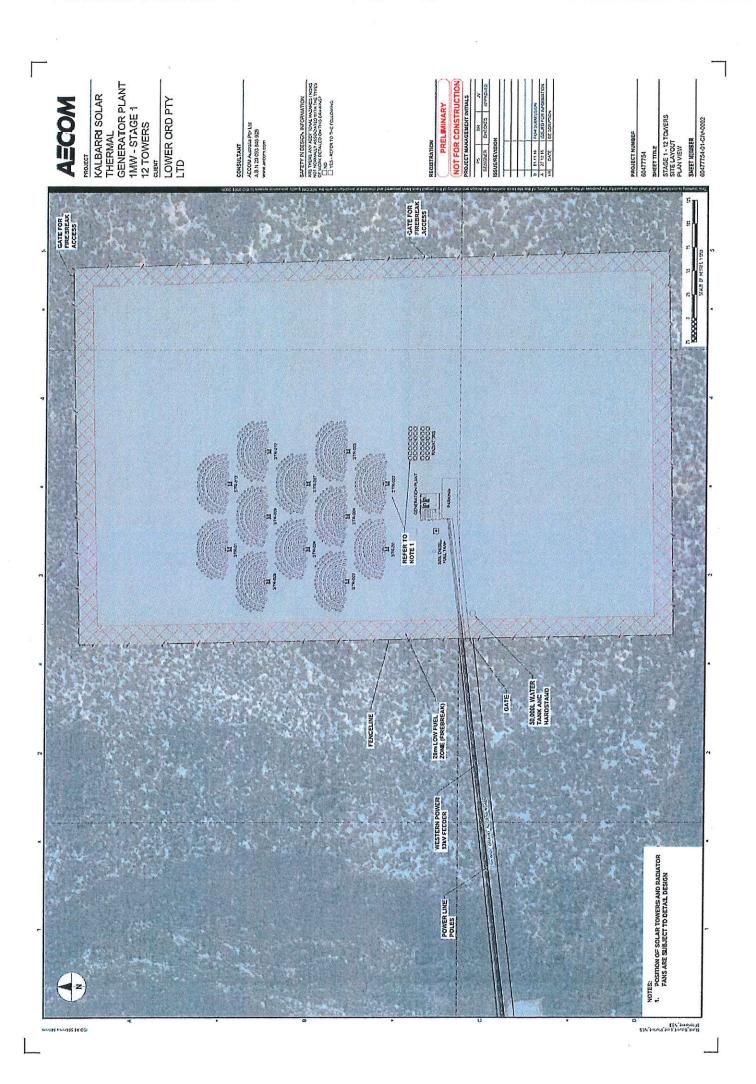

This application is for **Stage 1 only**.

The application for Stage 1 consists of the following infrastructure:

- 12 x Solastore Graphite Storage Towers;
- 1,296 x Heliostat mirrors;
- 28 x Radiators (cooling towers);

- 1 x water storage tank;
- 1 x diesel storage tank;
- 1 x transformer; &
- 28 x 20m outbuilding to contain 2 solar thermal generators, a black start generator and other plant and facilities.

A full copy of the received application has been provided previously to Councillors at the November 2016 meeting. However, development plans for the proposal are again included as **Appendix 1**.