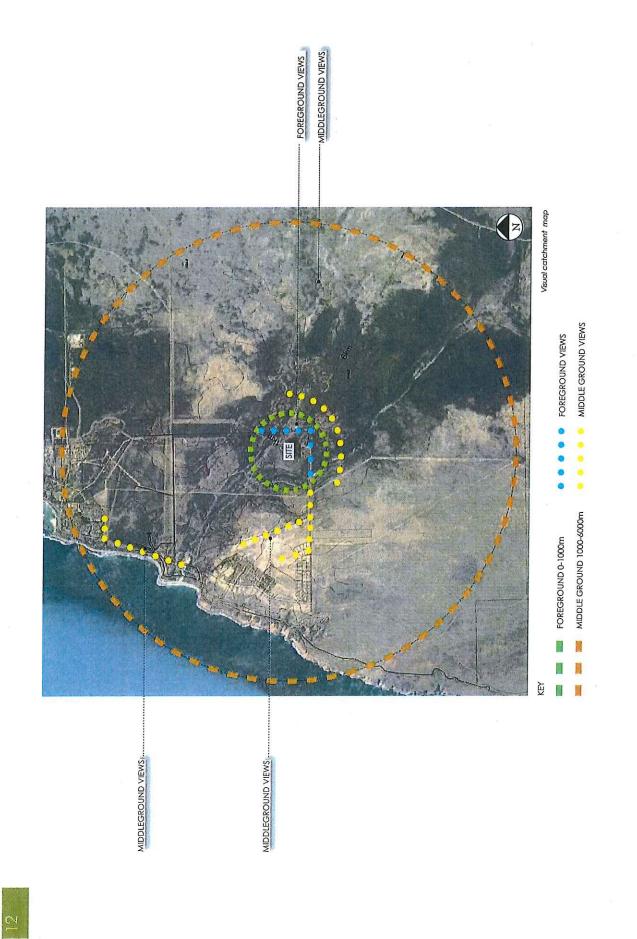

### Visual Impact Assessment (Landscape Planners, 2017)

The proposed location of the development upon the lot allows for generous setbacks to site boundaries with a minimum distance of 1.6km to the western boundary and 2.2km to the nearest dwelling. While it is noted that the scale and height of the storage towers will contrast with the surrounding low shrub land vegetation and rocky outcrops it is considered that the separation distances to surrounding landuses is a key mitigation measure to minimise visual prominence of theproposed facility.

As well as being partially buffered by generous setbacks the existing contours of the land will also ensure that the development is partly screened from some vantage points along George Grey Drive and the existing residential areas.

At the request of Council the Applicant has now provided a Visual Impact Assessment Report, included as Appendix 5 (separate to report).

Please note that the visual assessment provided by the applicant is for Stage 1 and Stage 2.

The report notes there are two views that have a moderate visual impact and will require mitigation. These views are:

View 3 – Explorer Avenue

This is a typical view point for residents of large lot residential areas. The viewpoint on the model is at 4 metres to simulate views from a second storey. The view is dominated by the texture of the surrounding vegetation and partially obstructed when viewed from ground level.

The site will be highly visible from this viewpoint due to the proximity to the site, within the middleground views and the terrain sloping towards the site, with the site located on the rise beyond the creekline.

The cleared area, access tracks power transmission lines, towers, mirror arrays and all site infrastructure will be viewed from this location, providing a high contrast. Therefore the Visual Impact Assessment recommends mitigation strategies be employed to reduce the visual impact for the residential receptor.