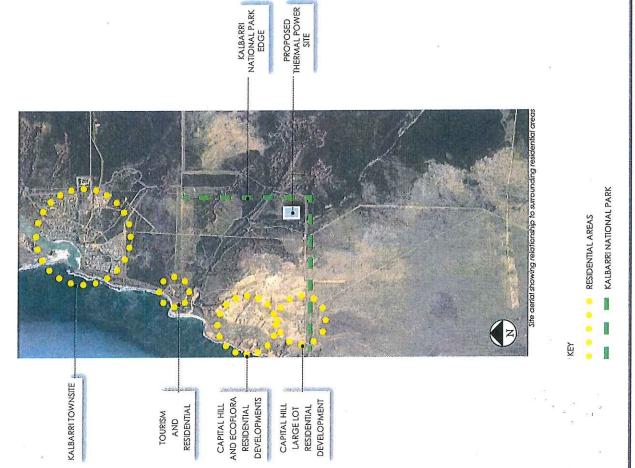

#### BACKGROUND:

Lot 10792 George Grey Drive, Kalbarri (the 'site') is a 1,007ha property that is located to the south of the Kalbarri townsite and to the east of Eco Flora and Capital Hill Residential Developments.

An Application for the construction of Stage 1 of the Solar Thermal Power Station (the 'Power Station') was received by the Shire on 2 May 2016 with advertising taking place from 17 May 2016 until 15 June 2016. Following the advertising period the applicant was sent a letter requesting the submission of additional information to assist in the assessment and determination of the application.

Between the 2-8 of November 2016 the applicant submitted additional information in response to those items raised during the advertising period.

The Power Station is proposed to be constructed in two stages which would give a total development area of 26.45ha.