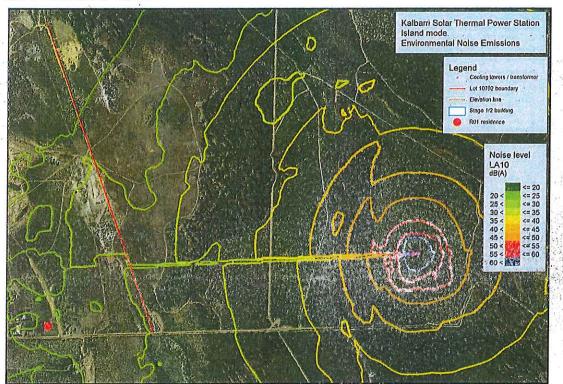

It is noted that not all Government agencies have provided their support to the above documents, namely the submitted Noise Management Plan and Soil and Water Management Plan. Additional comment was also sought from the Department of Fire and Emergency Services, however, to date a response has not been forthcoming.

Copies of these documents are attached in Appendices 3, 4, 5, 6, and 7under a separate cover.

Although the application to be considered by Council is for Stage 1 only, Council required the Soil and Water Management Plan and the Noise Management Plan address both Stage 1 and Stage 2. There are number of discrepancies with the number and type of equipment being proposed from that which is shown on the development plans previously considered by Council for Stage 2.