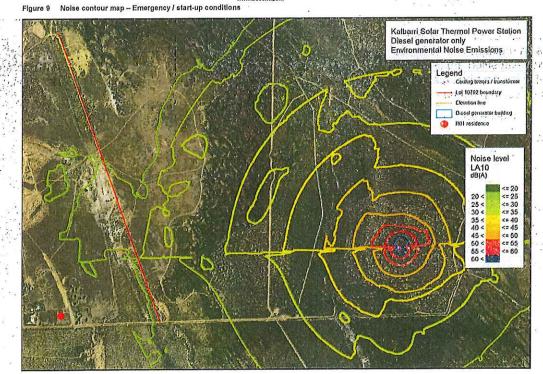

It is noted that not all Government agencies have provided their support to the above documents, namely the submitted Noise Management Plan and Soil and Water Management Plan. Additional comment was also sought from the Department of Fire and Emergency Services, however, to date a response has not been forthcoming.

Copies of these documents are attached in Appendices 3, 4, 5, 6, and 7under a separate cover.

Although the application to be considered by Council is for Stage 1 only, Council required the Soil and Water Management Plan and the Noise Management Plan address both Stage 1 and Stage 2. There are number of discrepancies with the number and type of equipment being proposed from that which is shown on the development plans previously considered by Council for Stage 2.