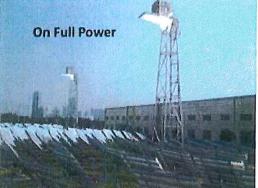

This application is for **Stage 1 only**.

The application for Stage 1 consists of the following infrastructure:

- 12 x Solastore Graphite Storage Towers;
- 1,296 x Heliostat mirrors;
- 28 x Radiators (cooling towers);

- 1 x water storage tank;
- 1 x diesel storage tank;
- 1 x transformer; &
- 28 x 20m outbuilding to contain 2 solar thermal generators, a black start generator and other plant and facilities.

A full copy of the received application has been provided previously to Councillors at the November 2016 meeting. However, development plans for the proposal are again included as **Appendix 1**.

### Visual Impact Assessment (Landscape Planners, 2017)

The proposed location of the development upon the lot allows for generous setbacks to site boundaries with a minimum distance of 1.6km to the western boundary and 2.2km to the nearest dwelling. While it is noted that the scale and height of the storage towers will contrast with the surrounding low shrub land vegetation and rocky outcrops it is considered that the separation distances to surrounding landuses is a key mitigation measure to minimise visual prominence of theproposed facility.