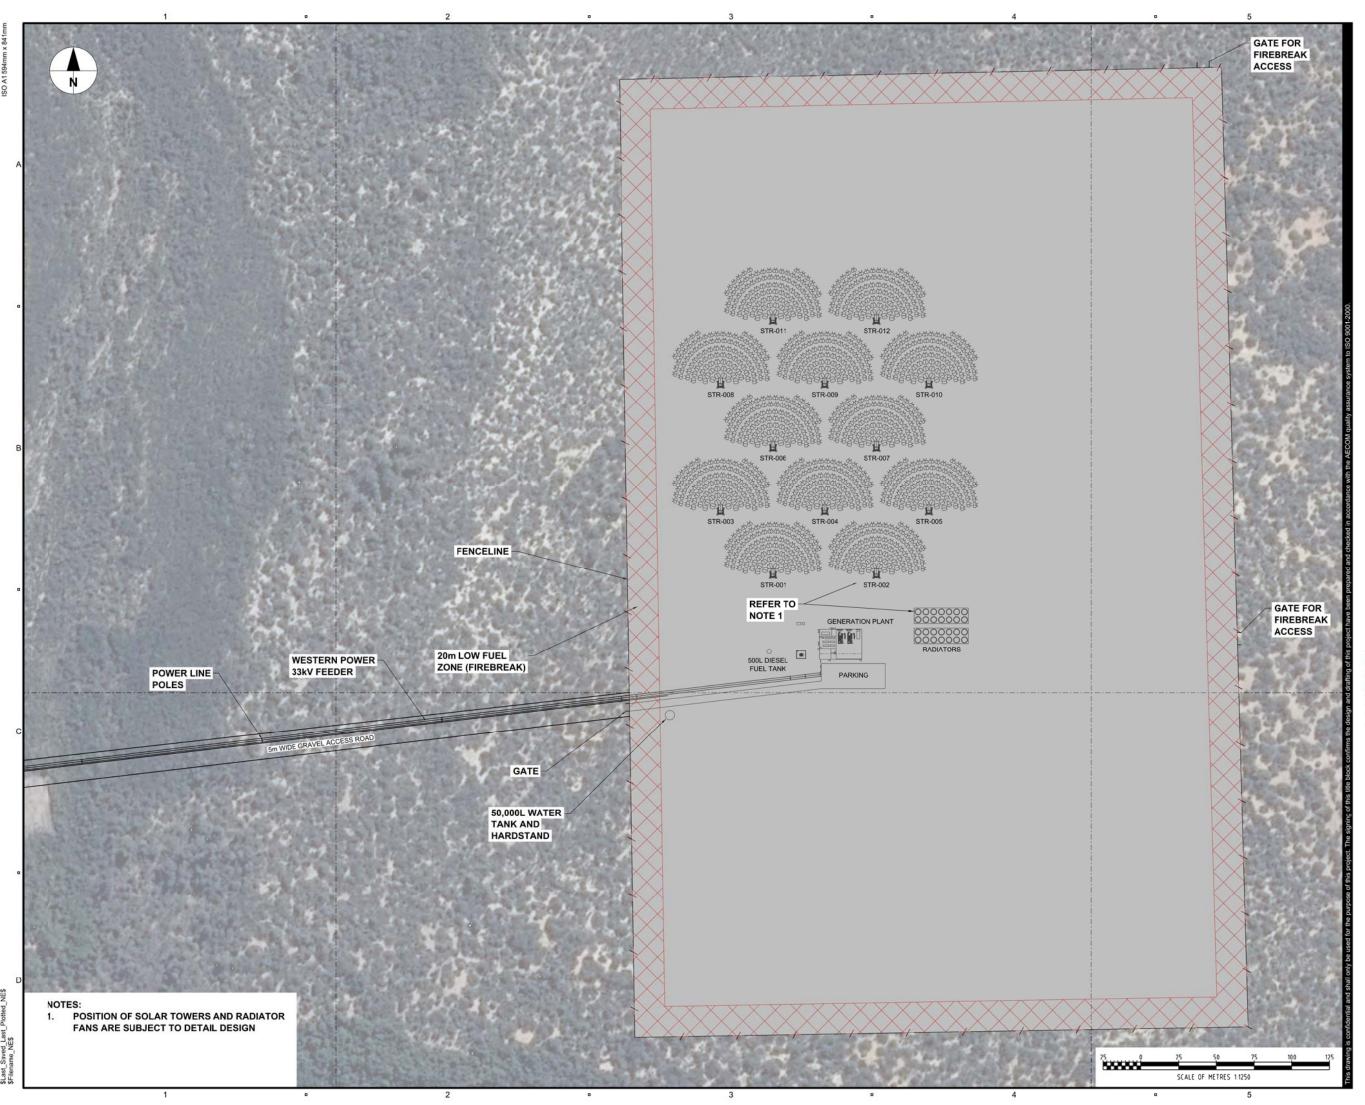

This application is for **Stage 1 only**.

The application for Stage 1 consists of the following infrastructure:

- 12 x Solastore Graphite Storage Towers;
- 1,296 x Heliostat mirrors;
- 28 x Radiators (cooling towers);

- 1 x water storage tank;
- 1 x diesel storage tank;
- 1 x transformer; &
- 28 x 20m outbuilding to contain 2 solar thermal generators, a black start generator and other plant and facilities.

A full copy of the received application has been provided previously to Councillors at the November 2016 meeting. However, development plans for the proposal are again included as **Appendix 1**.

The proposed development was considered by Council at their Ordinary Meeting held on 18 November 2016 where it was resolved:

"That Council defer the application for the construction of the proposed Solar Thermal Power Station (Stage 1 only) upon Lot 10792 George Grey Drive, Kalbarri subject to: