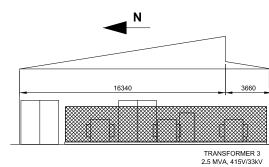

This application is for **Stage 1 only**.

The application for Stage 1 consists of the following infrastructure:

- 12 x Solastore Graphite Storage Towers;
- 1,296 x Heliostat mirrors;
- 28 x Radiators (cooling towers);

- 1 x water storage tank;
- 1 x diesel storage tank;
- 1 x transformer; &
- 28 x 20m outbuilding to contain 2 solar thermal generators, a black start generator and other plant and facilities.

A full copy of the received application has been provided previously to Councillors at the November 2016 meeting. However, development plans for the proposal are again included as **Appendix 1**.