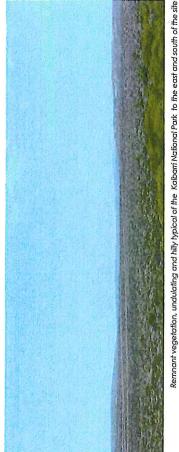

### Visual Impact Assessment (Landscape Planners, 2017)

The proposed location of the development upon the lot allows for generous setbacks to site boundaries with a minimum distance of 1.6km to the western boundary and 2.2km to the nearest dwelling. While it is noted that the scale and height of the storage towers will contrast with the surrounding low shrub land vegetation and rocky outcrops it is considered that the separation distances to surrounding landuses is a key mitigation measure to minimise visual prominence of theproposed facility.

As well as being partially buffered by generous setbacks the existing contours of the land will also ensure that the development is partly screened from some vantage points along George Grey Drive and the existing residential areas.