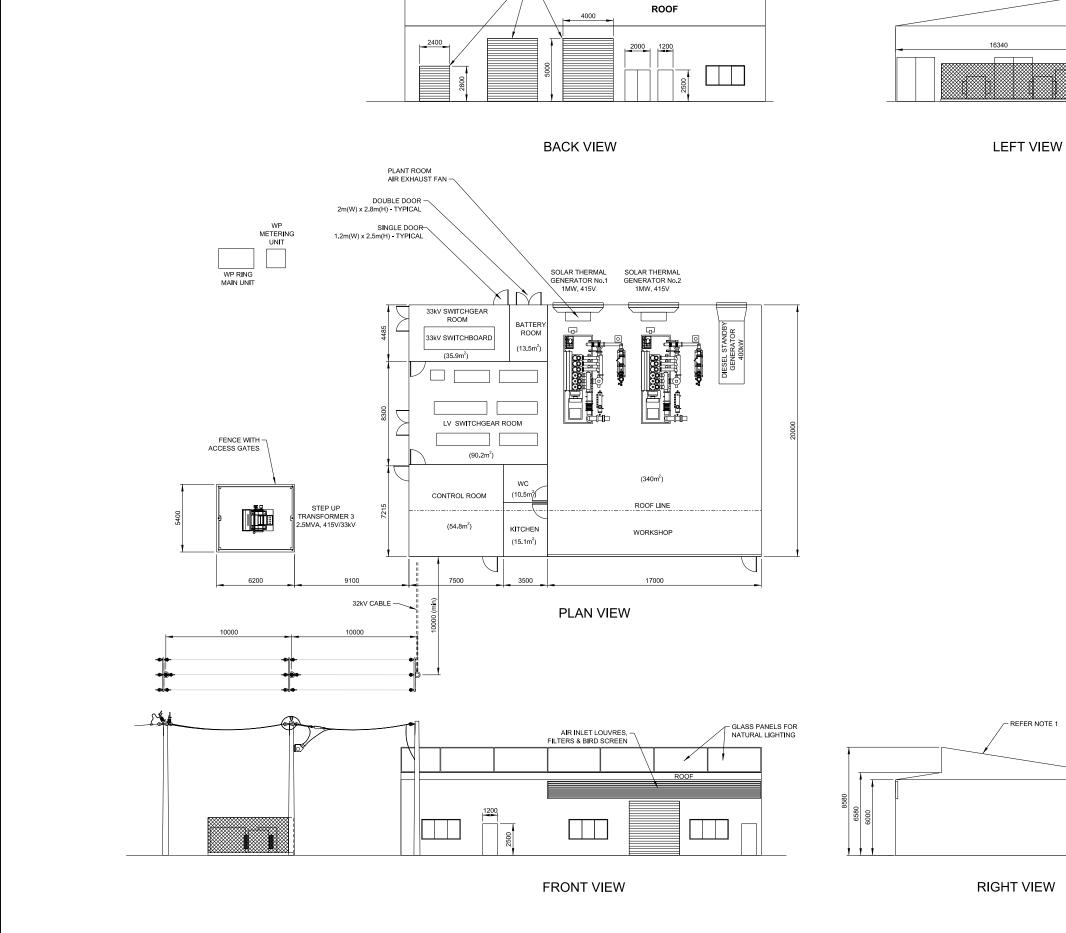

This application is for **Stage 1 only**.

The application for Stage 1 consists of the following infrastructure:

- 12 x Solastore Graphite Storage Towers;
- 1,296 x Heliostat mirrors;
- 28 x Radiators (cooling towers);

- 1 x water storage tank;
- 1 x diesel storage tank;
- 1 x transformer; &
- 28 x 20m outbuilding to contain 2 solar thermal generators, a black start generator and other plant and facilities.

A full copy of the received application has been provided previously to Councillors at the November 2016 meeting. However, development plans for the proposal are again included as **Appendix 1**.