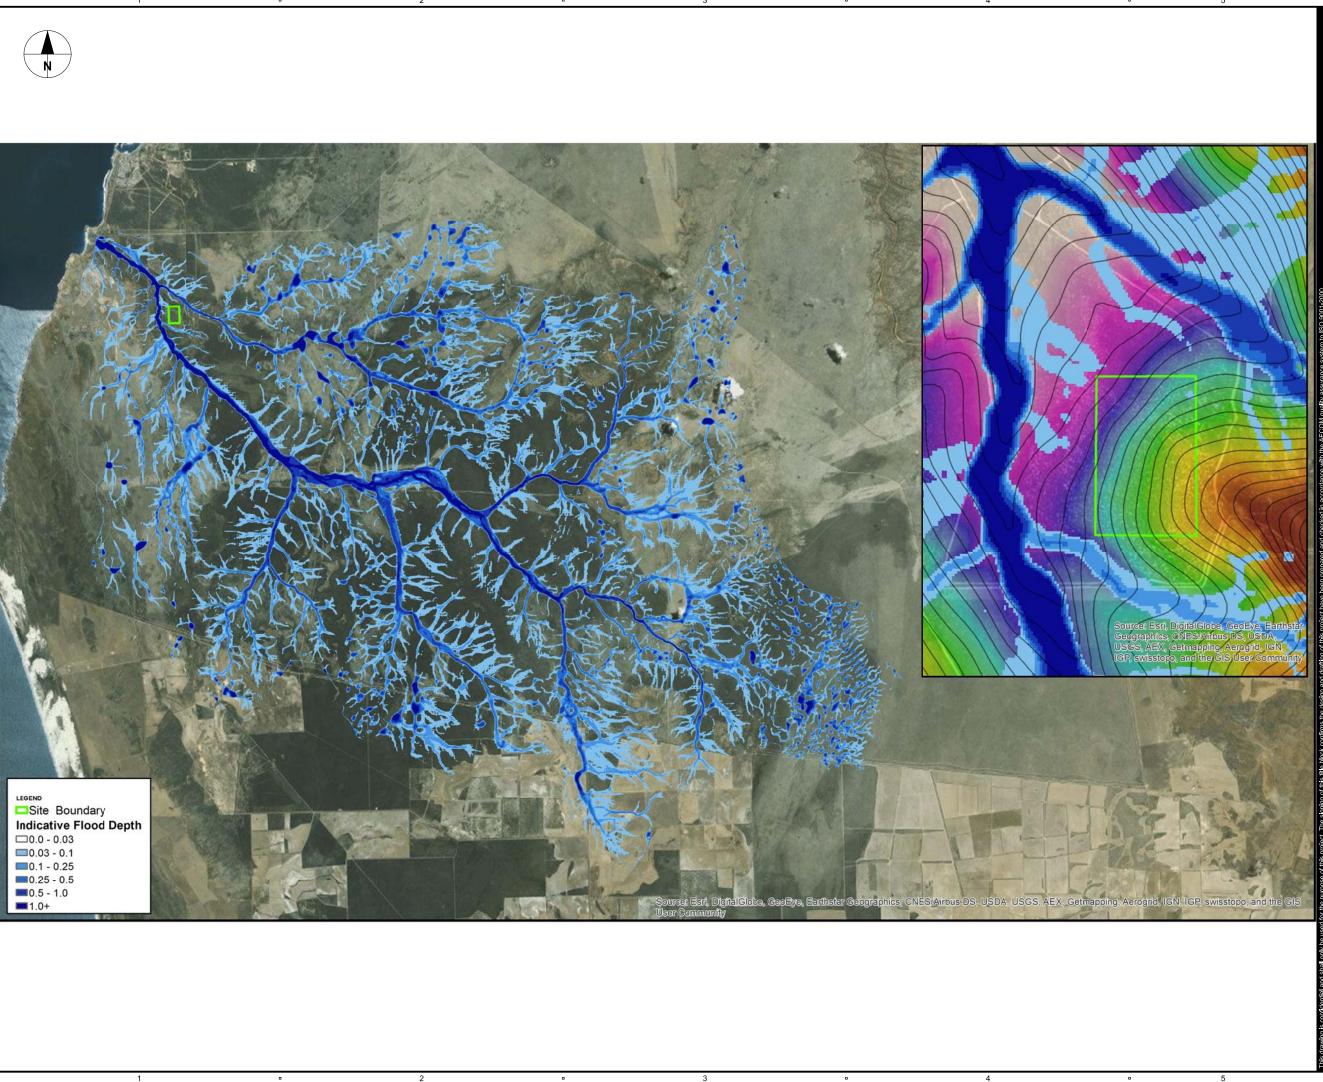

Copies of these documents are attached in Appendices 3, 4, 5, 6, and 7under a separate cover.

Although the application to be considered by Council is for Stage 1 only, Council required the Soil and Water Management Plan and the Noise Management Plan address both Stage 1 and Stage 2. There are number of discrepancies with the number and type of equipment being proposed from that which is shown on the development plans previously considered by Council for Stage 2.

At the request of Council the Applicant has now provided a Visual Impact Assessment Report, included as Appendix 5 (separate to report).

Please note that the visual assessment provided by the applicant is for Stage 1 and Stage 2.

The report notes there are two views that have a moderate visual impact and will require mitigation. These views are:

View 3 – Explorer Avenue

This is a typical view point for residents of large lot residential areas. The viewpoint on the model is at 4 metres to simulate views from a second storey. The view is dominated by the texture of the surrounding vegetation and partially obstructed when viewed from ground level.

The site will be highly visible from this viewpoint due to the proximity to the site, within the middleground views and the terrain sloping towards the site, with the site located on the rise beyond the creekline.

The cleared area, access tracks power transmission lines, towers, mirror arrays and all site infrastructure will be viewed from this location, providing a high contrast. Therefore the Visual Impact Assessment recommends mitigation strategies be employed to reduce the visual impact for the residential receptor.

View 3- 3D Model with person scale (4m)

View 3- Site Photograph (Viewing height 3m)

### View 4 – Beagle Road

View 4 from rural residential properties along Beagle Road are subject to the same description and visual analysis provided for View 3.

View 4- Site Photograph (Viewing height 1.8m)

The Visual Impact Assessment Report includes a number of mitigation strategies to address the moderate visual significance on properties along Explorer Avenue and Beagle Road.

A Visual Mitigation Summary has been provided outlining a range of measures (refer Table 3, refer pg. 12) to ameliorate the visual impact of the proposed development. It is considered with the mitigation measures to reduce the impact of clearing and development structures that the visual impact will be reduced significantly.