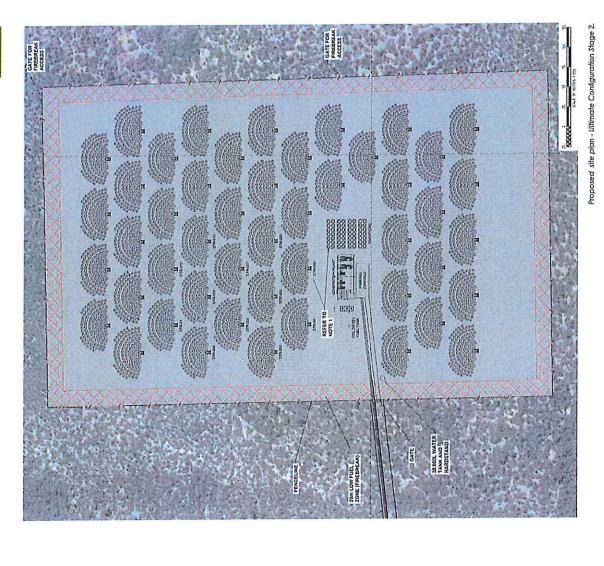

Between the 2-8 of November 2016 the applicant submitted additional information in response to those items raised during the advertising period.

The Power Station is proposed to be constructed in two stages which would give a total development area of 26.45ha.

This application is for **Stage 1 only**.

The application for Stage 1 consists of the following infrastructure:

- 12 x Solastore Graphite Storage Towers;
- 1,296 x Heliostat mirrors;
- 28 x Radiators (cooling towers);

- 1 x water storage tank;
- 1 x diesel storage tank;
- 1 x transformer; &
- 28 x 20m outbuilding to contain 2 solar thermal generators, a black start generator and other plant and facilities.

A full copy of the received application has been provided previously to Councillors at the November 2016 meeting. However, development plans for the proposal are again included as **Appendix 1**.