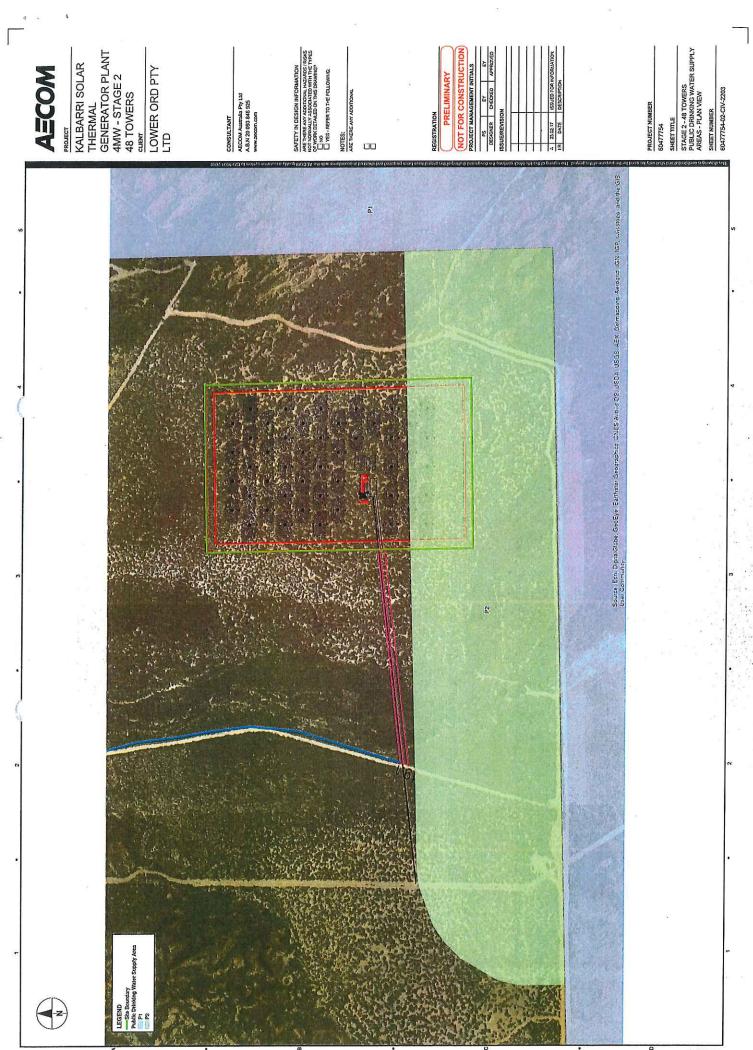

#### BACKGROUND:

Lot 10792 George Grey Drive, Kalbarri (the 'site') is a 1,007ha property that is located to the south of the Kalbarri townsite and to the east of Eco Flora and Capital Hill Residential Developments.

An Application for the construction of Stage 1 of the Solar Thermal Power Station (the 'Power Station') was received by the Shire on 2 May 2016 with advertising taking place from 17 May 2016 until 15 June 2016. Following the advertising period the applicant was sent a letter requesting the submission of additional information to assist in the assessment and determination of the application.

Between the 2-8 of November 2016 the applicant submitted additional information in response to those items raised during the advertising period.

The Power Station is proposed to be constructed in two stages which would give a total development area of 26.45ha.