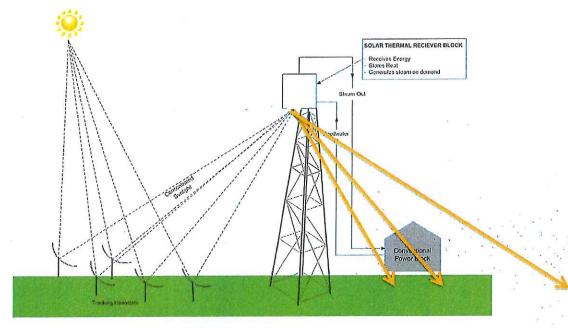

#### TOWN PLANNING CONTENTS

| 6.3.1 | PROPOSED SOLAR THERMAL POWER STATION, KALBARRI – LOT 10792 GEORGE GREY<br>DRIVE, KALBARRI                             |
|-------|-----------------------------------------------------------------------------------------------------------------------|
| 6.3.2 | PROPOSED FIREARM DEALER – LOT 239 (NO. 125) JOHN STREET, NORTHAMPTON 26                                               |
| 6.3.3 | REQUEST FOR WAIVER OF PLANNING AND BUILDING APPLICATION FEES – GARAGE –<br>LOT 41 (NO. 193) HAMPTON ROAD, NORTHAMPTON |
| 6.3.4 | SUMMARY OF PLANNING INFORMATION ITEMS                                                                                 |

#### SHIRE OF NORTHAMPTON TOWN PLANNING REPORT – 21 APRIL 2017

| 6.3.1 | PROPOSED SOLAR THERM<br>GREY DRIVE, KALBARRI | IAL POWER STATION, KALBARRI – LOT 10792 GEORGE         |  |  |  |  |
|-------|----------------------------------------------|--------------------------------------------------------|--|--|--|--|
|       | LOCATION:                                    | Lot 10792 George Grey Drive, Kalbarri                  |  |  |  |  |
|       | APPLICANT:                                   | Veris                                                  |  |  |  |  |
|       | OWNER:                                       | Allsage Pty Ltd                                        |  |  |  |  |
|       | FILE REFERENCE:                              | 10.6.1.3 (A4151/L10792GEO)                             |  |  |  |  |
|       | DATE OF REPORT:                              | 4 April 2017                                           |  |  |  |  |
|       | <b>RESPONSIBLE OFFICER:</b>                  | Hayley Williams - Principal Planner                    |  |  |  |  |
| A     | APPENDICES:                                  |                                                        |  |  |  |  |
|       | 1. Development Plans                         | Development Plans, including existing ground levels    |  |  |  |  |
|       | 2. Updated Schedule a                        | Updated Schedule of Submissions                        |  |  |  |  |
|       | 3. Noise Management                          | Plan – Revision 2, including advice from Department of |  |  |  |  |
|       | Environment Regula                           | Environment Regulation and Aecom's response            |  |  |  |  |
|       | 4. Soil and Water Management Plan;           |                                                        |  |  |  |  |
|       | 5. Visual Impact Asse                        | 5. Visual Impact Assessment;                           |  |  |  |  |
|       | 6. Traffic Impact Asses                      | 5. Traffic Impact Assessment for Construction;         |  |  |  |  |
|       | 7. Additional informat                       | ion concerning heat, reflection and glare concerns     |  |  |  |  |

This application is for **Stage 1 only**.

The application for Stage 1 consists of the following infrastructure:

- 12 x Solastore Graphite Storage Towers;
- 1,296 x Heliostat mirrors;
- 28 x Radiators (cooling towers);

- 1 x water storage tank;
- 1 x diesel storage tank;
- 1 x transformer; &
- 28 x 20m outbuilding to contain 2 solar thermal generators, a black start generator and other plant and facilities.

A full copy of the received application has been provided previously to Councillors at the November 2016 meeting. However, development plans for the proposal are again included as **Appendix 1**.