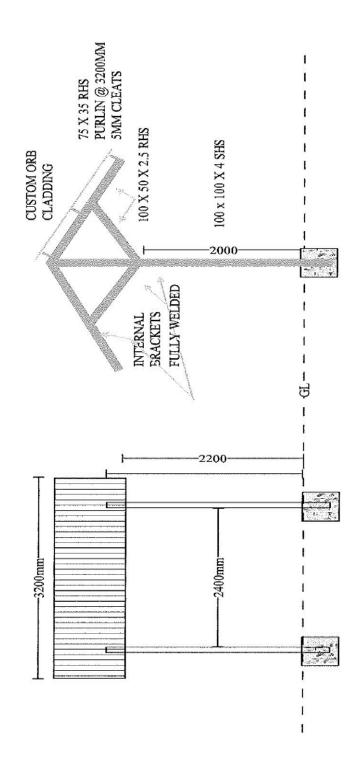

y there, to mount the sign on.                                  |                              |
| The CWA are willing to pay for the interpretive sign, however we would appreciate Council             |                              |
| providing the funding for the shelter that is needed to cover the signage.                            |                              |
|                                                                                                       |                              |
|                                                                                                       |                              |

Please return this form by Friday 31<sup>st</sup> March 2017

PO Box 61 Northampton 6535 or Fax 9934 1072

email: <u>ceo@northampton.wa.gov.au</u>













#### HORROCKS COMMUNITY CENTRE INC. PO BOX 688 NORTHAMPTON WA 6535

President – Murray Criddle (99343040) Secretary – Michelle Allen (0427174227)

31 March 2017

Garry Keeffe Chief Executive Officer Shire of Northampton PO Box 61 NORTHAMPTON WA 6535

Dear Garry

#### RE - Budget Request 2017/2018 HORROCKS

Please accept this letter as our submission to Council for consideration in relation to it's Annual Budget 2017/2018. These four projects are deemed "high priority" by local residents and holidaymakers who highlight the lack of shade as a big issue over the playgrounds at Horrocks.

We are seeking funding assistance from Council towards these projects. We will also be approaching Lotterywest in relation to the fixed roof projects and be contributing funds ourselves to the projects.