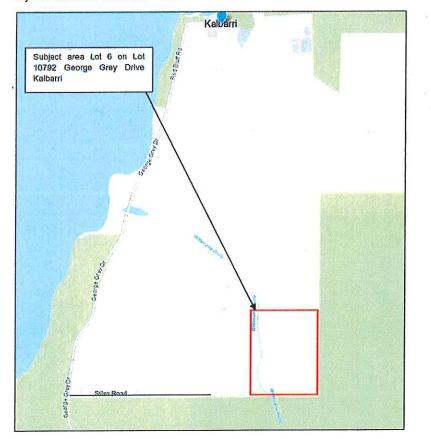

#### BACKGROUND:

Lot 10792 George Grey Drive, Kalbarri (the 'site') is a 1,007ha property that is located to the south of the Kalbarri townsite and to the east of Eco Flora and Capital Hill Residential Developments.

An Application for the construction of Stage 1 of the Solar Thermal Power Station (the 'Power Station') was received by the Shire on 2 May 2016 with advertising taking place from 17 May 2016 until 15 June 2016. Following the advertising period the applicant was sent a letter requesting the submission of additional information to assist in the assessment and determination of the application.