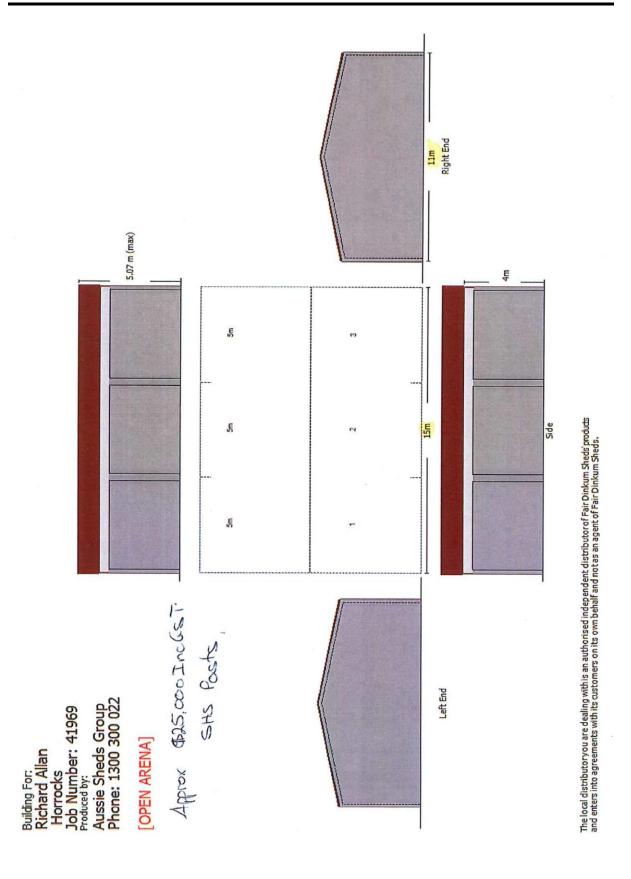

stallation of security at HCC \$7000
  - Plantings on area adjacent to telephone exchange. (Wind and sand erosion encroaching on this area)
  - Extra crockery and fittings to Centre \$5000



For Council's information, projects listed below form part of our 5 Year Budget plans:-

- Update of Town Entry Statement
- Access and clearing of sand on area adjacent to Les Lucas lookout
- Skate Park
- Mens Shed
- Pathways and kerbing from HCC
- Townscape plan for Horrocks

We thank you for the opportunity to submit our request as part of Council's Annual Budget 2017/2018 and look forward to hearing from you in the near future.

Yours faithfully,

Michelle Allen Secretary

We look forward to hearing from you in regard to this licence application.

Yours faithfully,

Michelle Allen Secretary











| Quality Aluminium School Parkland and Street Furniture                                                                                                                                                                                                                                                                                                            | Page 1 of 3                |
|-------------------------------------------------------------------------------------------------------------------------------------------------------------------------------------------------------------------------------------------------------------------------------------------------------------------------------------------------------------------|----------------------------|
| felton industries