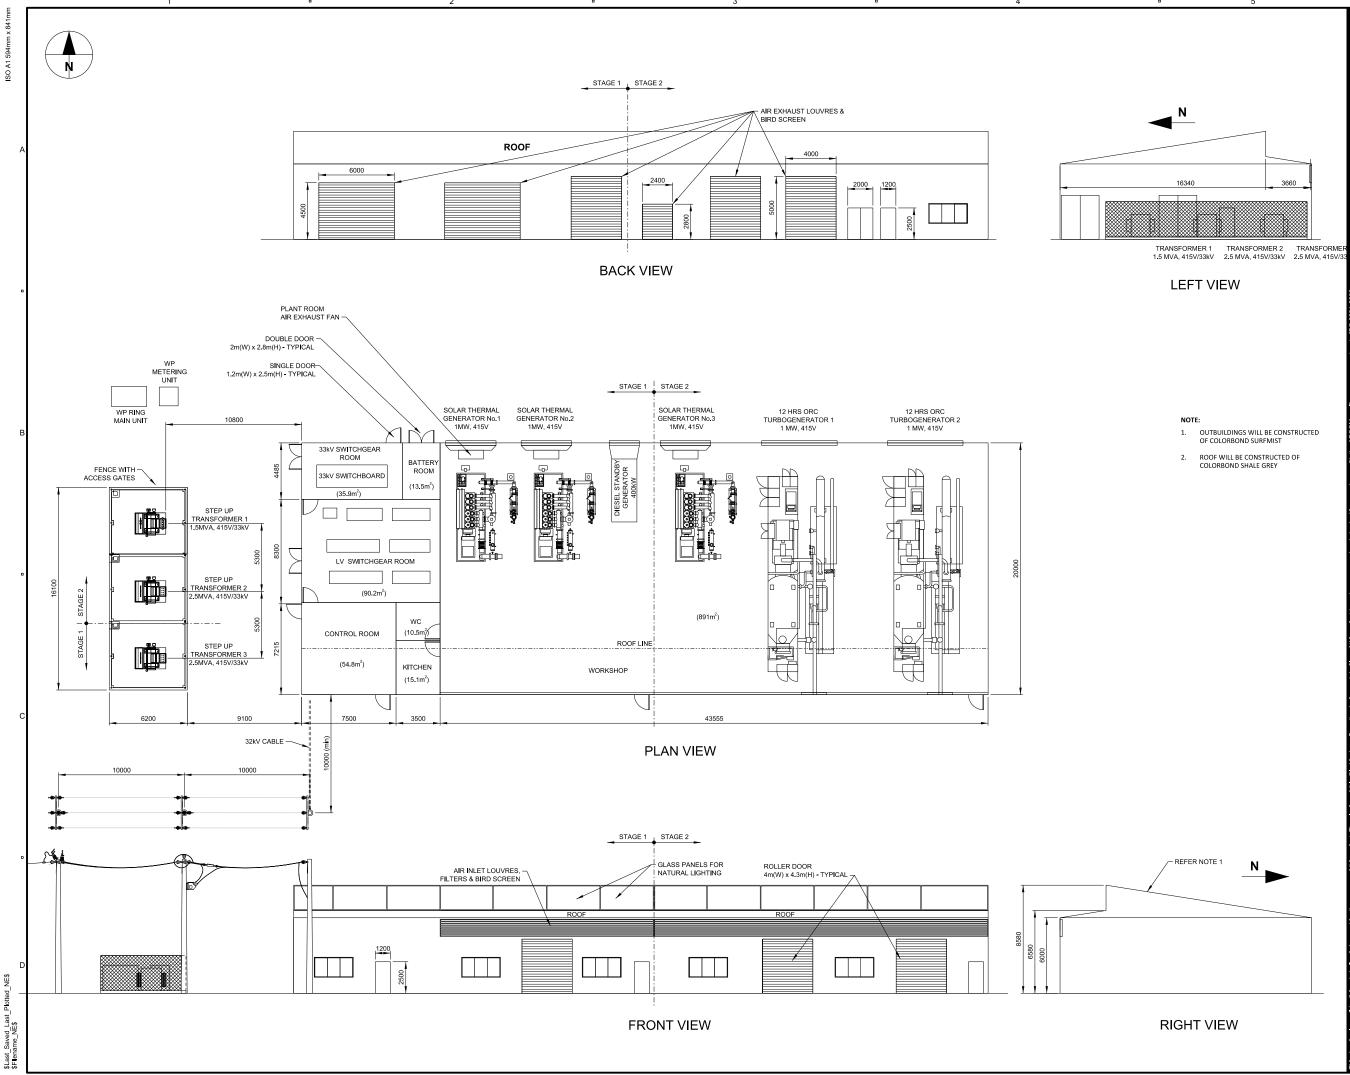

#### TOWN PLANNING CONTENTS

| 6.3.1 | PROPOSED SOLAR THERMAL POWER STATION, KALBARRI – LOT 10792 GEORGE GREY<br>DRIVE, KALBARRI                             |
|-------|-----------------------------------------------------------------------------------------------------------------------|
| 6.3.2 | PROPOSED FIREARM DEALER – LOT 239 (NO. 125) JOHN STREET, NORTHAMPTON 26                                               |
| 6.3.3 | REQUEST FOR WAIVER OF PLANNING AND BUILDING APPLICATION FEES – GARAGE –<br>LOT 41 (NO. 193) HAMPTON ROAD, NORTHAMPTON |
| 6.3.4 | SUMMARY OF PLANNING INFORMATION ITEMS                                                                                 |

#### SHIRE OF NORTHAMPTON TOWN PLANNING REPORT – 21 APRIL 2017

| 6.3.1 | PROPOSED SOLAR THERM<br>GREY DRIVE, KALBARRI | IAL POWER STATION, KALBARRI – LOT 10792 GEORGE         |  |  |  |  |
|-------|----------------------------------------------|--------------------------------------------------------|--|--|--|--|
|       | LOCATION:                                    | Lot 10792 George Grey Drive, Kalbarri                  |  |  |  |  |
|       | APPLICANT:                                   | Veris                                                  |  |  |  |  |
|       | OWNER:                                       | Allsage Pty Ltd                                        |  |  |  |  |
|       | FILE REFERENCE:                              | 10.6.1.3 (A4151/L10792GEO)                             |  |  |  |  |
|       | DATE OF REPORT:                              | 4 April 2017                                           |  |  |  |  |
|       | <b>RESPONSIBLE OFFICER:</b>                  | Hayley Williams - Principal Planner                    |  |  |  |  |
| A     | APPENDICES:                                  |                                                        |  |  |  |  |
|       | 1. Development Plans                         | Development Plans, including existing ground levels    |  |  |  |  |
|       | 2. Updated Schedule a                        | Updated Schedule of Submissions                        |  |  |  |  |
|       | 3. Noise Management                          | Plan – Revision 2, including advice from Department of |  |  |  |  |
|       | Environment Regula                           | Environment Regulation and Aecom's response            |  |  |  |  |
|       | 4. Soil and Water Management Plan;           |                                                        |  |  |  |  |
|       | 5. Visual Impact Asse                        | 5. Visual Impact Assessment;                           |  |  |  |  |
|       | 6. Traffic Impact Asses                      | 5. Traffic Impact Assessment for Construction;         |  |  |  |  |
|       | 7. Additional informat                       | ion concerning heat, reflection and glare concerns     |  |  |  |  |

This application is for **Stage 1 only**.

The application for Stage 1 consists of the following infrastructure:

- 12 x Solastore Graphite Storage Towers;
- 1,296 x Heliostat mirrors;
- 28 x Radiators (cooling towers);

- 1 x water storage tank;
- 1 x diesel storage tank;
- 1 x transformer; &
- 28 x 20m outbuilding to contain 2 solar thermal generators, a black start generator and other plant and facilities.

A full copy of the received application has been provided previously to Councillors at the November 2016 meeting. However, development plans for the proposal are again included as **Appendix 1**.