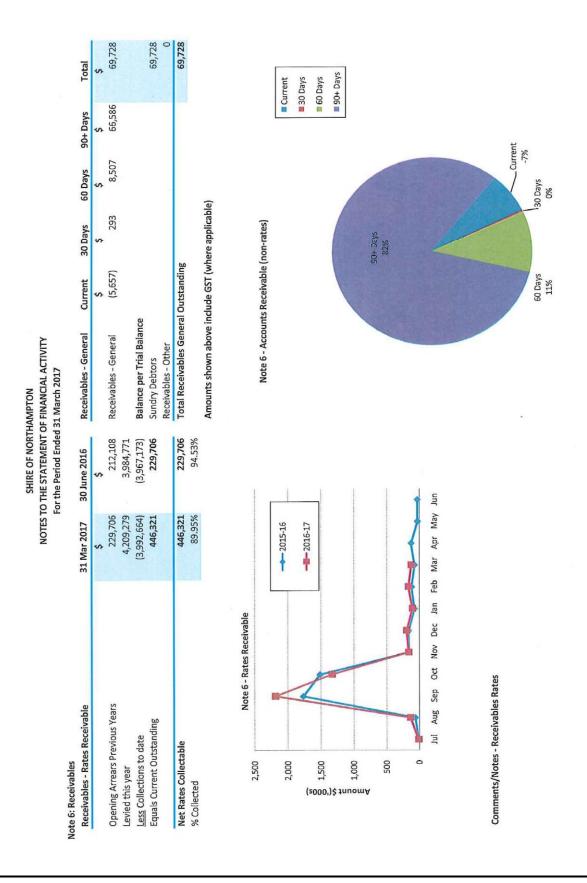

| Operating Revenue                                                                                                                                              | 7,500                                  |                    | 16,9                   |

189,303 (172,342)







Shire of Northampton Simply Remarkable

Note 7: Cash Backed Reserve



|                                                                                                            |                            |                | ĺ        | (Loss)            | ş |                     |                                    |                                   |                                   | (1,000)                               | (13,000)                             |                                    | (14,000) |
|------------------------------------------------------------------------------------------------------------|----------------------------|----------------|----------|-------------------|---|---------------------|------------------------------------|-------------------------