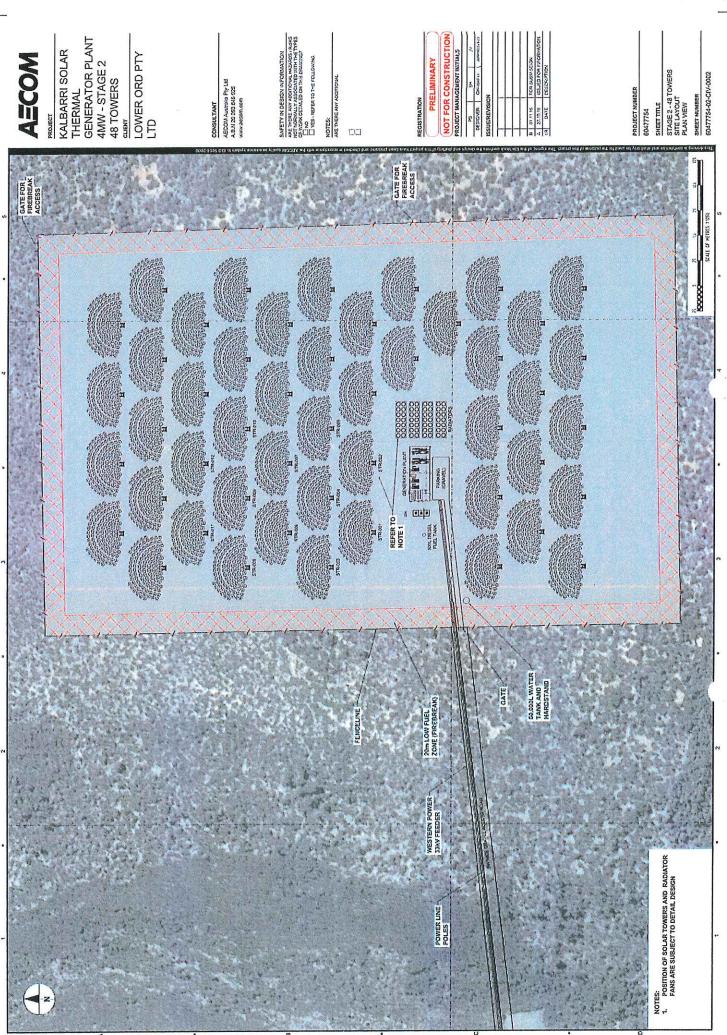

This application is for **Stage 1 only**.

The application for Stage 1 consists of the following infrastructure:

- 12 x Solastore Graphite Storage Towers;
- 1,296 x Heliostat mirrors;
- 28 x Radiators (cooling towers);

- 1 x water storage tank;
- 1 x diesel storage tank;
- 1 x transformer; &
- 28 x 20m outbuilding to contain 2 solar thermal generators, a black start generator and other plant and facilities.

A full copy of the received application has been provided previously to Councillors at the November 2016 meeting. However, development plans for the proposal are again included as **Appendix 1**.

The proposed development was considered by Council at their Ordinary Meeting held on 18 November 2016 where it was resolved:

"That Council defer the application for the construction of the proposed Solar Thermal Power Station (Stage 1 only) upon Lot 10792 George Grey Drive, Kalbarri subject to:

- 1. Receipt of the following additional information:
- a. Water and Soil Management Plan based on both Stage 1 & 2 of the proposal to the requirements of Department of Water and Department of Environment Regulation and the approval of the Local Government, with all costs met by the applicant. The Water and Soil Management plan is to address items including surface, ground, and storm water, drainage, erosion and stabilisation of the land, water usage, groundwater drawdown impacts, waterways/foreshore reserve management and related management actions to these items and as otherwise directed by the Department of Water. The applicant is suggested to liaise with the Department of Water and Department of Environment Regulation to ensure the Management Plan meets their requirements prior to submission to the local government.
- b. Noise Management Plan based on both Stage 1 & 2 of the proposal prepared by a suitably qualified professional to the requirements of the Environmental Protection (Noise) Regulations 1997 to the approval of the Local Government, with all costs met by the applicant.
- c. Plans that demonstrate based on both Stage 1 & 2 of the proposal the existing and proposed ground levels under the development area of the site in relation to the proposed built development.
- d. Landscape and Visual Analysis Report based on both Stage 1 & 2 of the proposal prepared by a suitably qualified professional that explores the visual impact that the development is expected to have on the landscape and

surrounding area and proposes possible solutions to potential impacts identified.

Further information relating to the impacts of the heat and reflection generated by the mirrors and their effect on the temperature of the air and surrounding area, weather impacts and nuisance to residents and motorists.

- 2. Councillors undertaking a site inspection at the subject site and surrounding areas.
- 3. The applicant being invited to present to Council on the matter to gain a better understanding of the application and project outcomes for Kalbarri and the region.

The Applicant has addressed the above resolution of Council in part by providing the following documentation:

- Noise Management Plan (Revised);
- Soil and Water Management Plan;
- Visual Impact Assessment;
- Traffic Impact Assessment for Construction;
- Additional information concerning heat, reflection and glare concerns; and
- Plans detailing existing and proposed ground levels of the development area (included with Development Plans in Appendix 1).