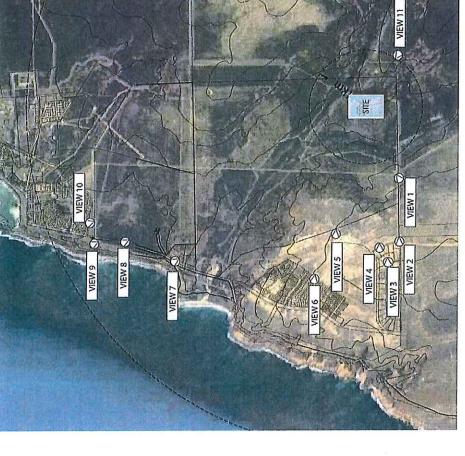

The report notes there are two views that have a moderate visual impact and will require mitigation. These views are:

View 3 – Explorer Avenue

This is a typical view point for residents of large lot residential areas. The viewpoint on the model is at 4 metres to simulate views from a second storey. The view is dominated by the texture of the surrounding vegetation and partially obstructed when viewed from ground level.

The site will be highly visible from this viewpoint due to the proximity to the site, within the middleground views and the terrain sloping towards the site, with the site located on the rise beyond the creekline.

The cleared area, access tracks power transmission lines, towers, mirror arrays and all site infrastructure will be viewed from this location, providing a high contrast. Therefore the Visual Impact Assessment recommends mitigation strategies be employed to reduce the visual impact for the residential receptor.

View 3- 3D Model with person scale (4m)

View 3- Site Photograph (Viewing height 3m)

### View 4 – Beagle Road

View 4 from rural residential properties along Beagle Road are subject to the same description and visual analysis provided for View 3.

View 4- Site Photograph (Viewing height 1.8m)

The Visual Impact Assessment Report includes a number of mitigation strategies to address the moderate visual significance on properties along Explorer Avenue and Beagle Road.

A Visual Mitigation Summary has been provided outlining a range of measures (refer Table 3, refer pg. 12) to ameliorate the visual impact of the proposed development. It is considered with the mitigation measures to reduce the impact of clearing and development structures that the visual impact will be reduced significantly.