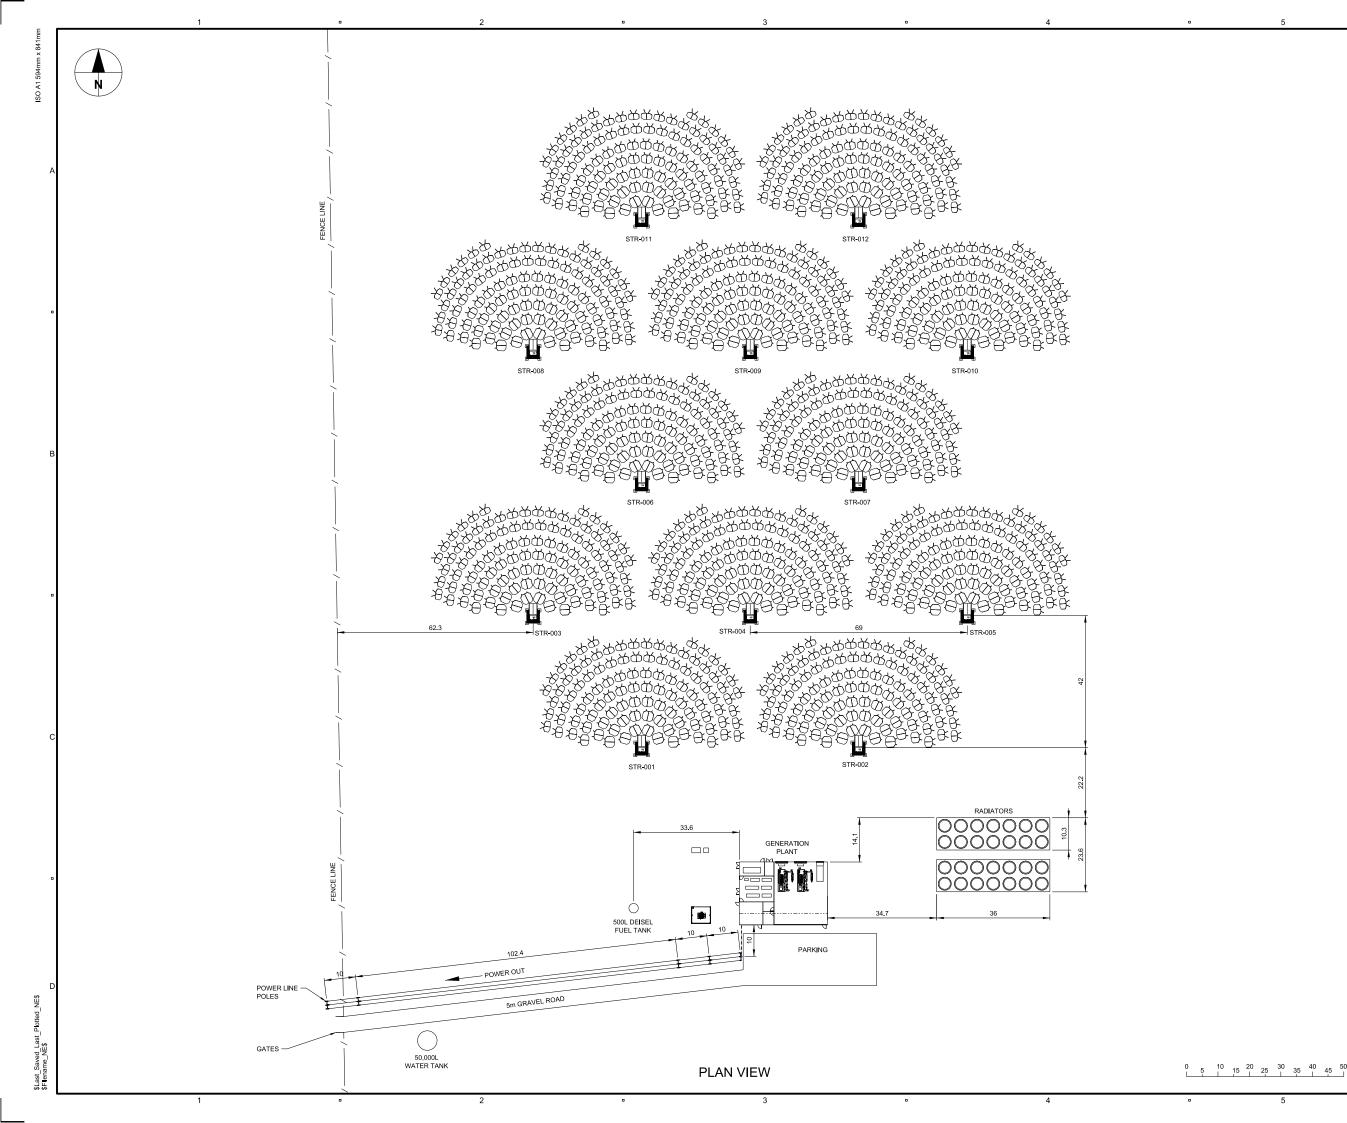

This application is for **Stage 1 only**.

The application for Stage 1 consists of the following infrastructure:

- 12 x Solastore Graphite Storage Towers;
- 1,296 x Heliostat mirrors;
- 28 x Radiators (cooling towers);

- 1 x water storage tank;
- 1 x diesel storage tank;
- 1 x transformer; &
- 28 x 20m outbuilding to contain 2 solar thermal generators, a black start generator and other plant and facilities.

A full copy of the received application has been provided previously to Councillors at the November 2016 meeting. However, development plans for the proposal are again included as **Appendix 1**.

The proposed development was considered by Council at their Ordinary Meeting held on 18 November 2016 where it was resolved:

"That Council defer the application for the construction of the proposed Solar Thermal Power Station (Stage 1 only) upon Lot 10792 George Grey Drive, Kalbarri subject to: