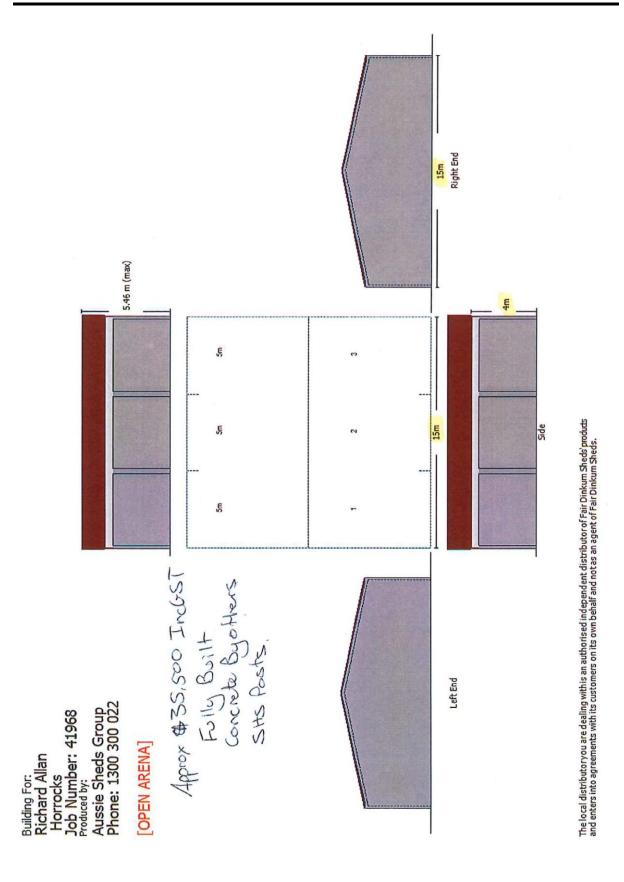

- Installation of security at HCC \$7000
  - Plantings on area adjacent to telephone exchange. (Wind and sand erosion encroaching on this area)
  - Extra crockery and fittings to Centre \$5000



For Council's information, projects listed below form part of our 5 Year Budget plans:-

- Update of Town Entry Statement
- Access and clearing of sand on area adjacent to Les Lucas lookout
- Skate Park
- Mens Shed
- Pathways and kerbing from HCC
- Townscape plan for Horrocks

We thank you for the opportunity to submit our request as part of Council's Annual Budget 2017/2018 and look forward to hearing from you in the near future.

Yours faithfully,

Michelle Allen Secretary

We look forward to hearing from you in regard to this licence application.

Yours faithfully,

Michelle Allen Secretary











| Quality Aluminium School Parkland and Street Furniture                                                                                                                                                                                                                                                                                                            | Page 1 of 3                |
|-------------------------------------------------------------------------------------------------------------------------------------------------------------------------------------------------------------------------------------------------------------------------------------------------------------------------------------------------------------------|----------------------------|
| felton industrie