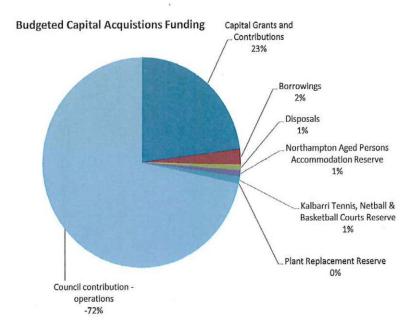

| 165,000                |                       |
| Kalbarri Tennis, Netball & Basketball Co    | urts Res | erve              |                        | 112,667     | 169,000           | 169,000                |                       |
| Plant Replacement Reserve                   |          |                   |                        | 0           | 0                 | 0                      |                       |
| Council contribution - operations           |          |                   |                        | (8,247,994) | (11,772,035)      | (6,317,266)            |                       |
| Capital Funding Total                       |          |                   |                        | (5,055,166) | (7,126,260)       | (3,457,064)            |                       |





#### Note 2: Explanation of Material Variances

The material variance thresholds are adopted annually by Council as an indicator of whether the actual expenditure or revenue varies from the year to date budget materially.

The material variance adopted by Council for the 2016/17 year is \$5,000.

| Reporting Program                         | Var. \$   | Var.% | Var. | Timing/<br>Permanent | Explanation of Variance                                 |
|-------------------------------------------|-----------|-------|------|----------------------|---------------------------------------------------------|
| Operating Revenues                        | \$        | %     |      |                      |                                                         |
| General Purpose Funding