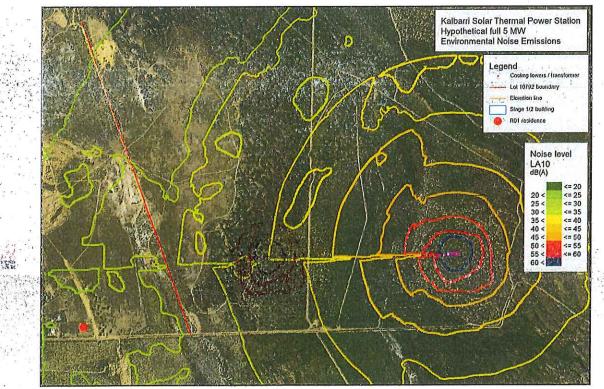

#### SHIRE OF NORTHAMPTON TOWN PLANNING REPORT – 21 APRIL 2017

| 6.3.1 | PROPOSED SOLAR THERM<br>GREY DRIVE, KALBARRI | IAL POWER STATION, KALBARRI – LOT 10792 GEORGE         |  |  |  |  |
|-------|----------------------------------------------|--------------------------------------------------------|--|--|--|--|
|       | LOCATION:                                    | Lot 10792 George Grey Drive, Kalbarri                  |  |  |  |  |
|       | APPLICANT:                                   | Veris                                                  |  |  |  |  |
|       | OWNER:                                       | Allsage Pty Ltd                                        |  |  |  |  |
|       | FILE REFERENCE:                              | 10.6.1.3 (A4151/L10792GEO)                             |  |  |  |  |
|       | DATE OF REPORT:                              | 4 April 2017                                           |  |  |  |  |
|       | <b>RESPONSIBLE OFFICER:</b>                  | Hayley Williams - Principal Planner                    |  |  |  |  |
| A     | APPENDICES:                                  |                                                        |  |  |  |  |
|       | 1. Development Plans                         | Development Plans, including existing ground levels    |  |  |  |  |
|       | 2. Updated Schedule a                        | Updated Schedule of Submissions                        |  |  |  |  |
|       | 3. Noise Management                          | Plan – Revision 2, including advice from Department of |  |  |  |  |
|       | Environment Regula                           | Environment Regulation and Aecom's response            |  |  |  |  |
|       | 4. Soil and Water Management Plan;           |                                                        |  |  |  |  |
|       | 5. Visual Impact Asse                        | 5. Visual Impact Assessment;                           |  |  |  |  |
|       | 6. Traffic Impact Asses                      | 5. Traffic Impact Assessment for Construction;         |  |  |  |  |
|       | 7. Additional informat                       | ion concerning heat, reflection and glare concerns     |  |  |  |  |

Comment has been received from the Department of Environment Regulation in regard to the Noise Management Plan which identifies a number of information gaps and shortfalls in the noise assessment and modelling. The Department of Water has also forwarded their technical advice on the Soil and Water Management Plan via email on 11 April, 2017 The Department of Fire and Emergency Services has not provided any additional advice on the Bushfire Management Plan.

It is noted that not all Government agencies have provided their support to the above documents, namely the submitted Noise Management Plan and Soil and Water Management Plan. Additional comment was also sought from the Department of Fire and Emergency Services, however, to date a response has not been forthcoming.

Copies of these documents are attached in Appendices 3, 4, 5, 6, and 7under a separate cover.

Although the application to be considered by Council is for Stage 1 only, Council required the Soil and Water Management Plan and the Noise Management Plan address both Stage 1 and Stage 2. There are number of discrepancies with the number and type of equipment being proposed from that which is shown on the development plans previously considered by Council for Stage 2.