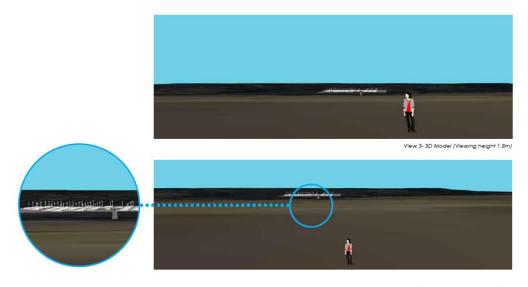

### View 4 – Beagle Road

View 4 from rural residential properties along Beagle Road are subject to the same description and visual analysis provided for View 3.

View 4- Site Photograph (Viewing height 1.8m)