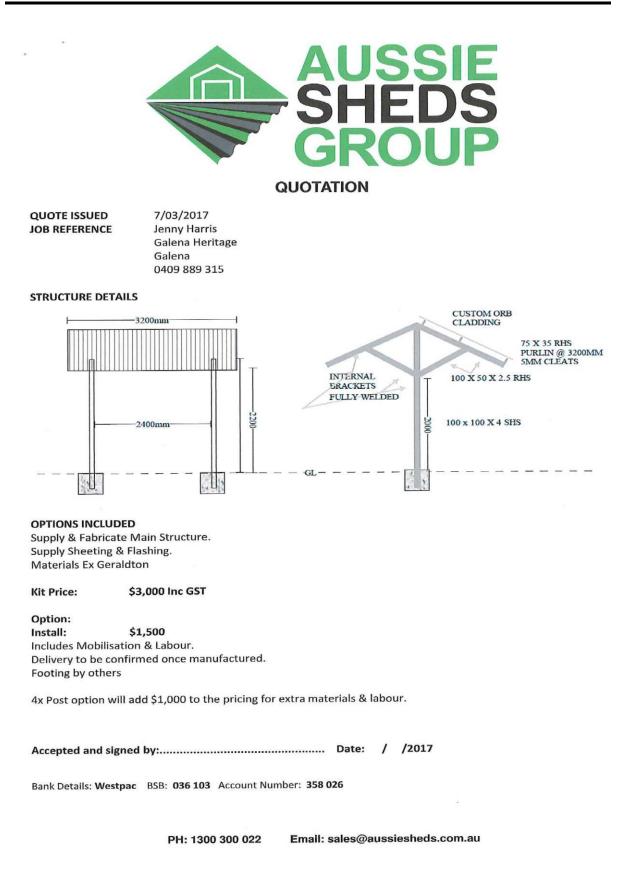

ready there, to mount the sign on.                                  |                              |
| The CWA are willing to pay for the interpretive sign, however we would appreciate Council             |                              |
| providing the funding for the shelter that is needed to cover the signage.                            |                              |
|                                                                                                       |                              |
|                                                                                                       |                              |

Please return this form by Friday 31<sup>st</sup> March 2017

PO Box 61 Northampton 6535 or Fax 9934 1072

email: <u>ceo@northampton.wa.gov.au</u>













#### HORROCKS COMMUNITY CENTRE INC. PO BOX 688 NORTHAMPTON WA 6535

President – Murray Criddle (99343040) Secretary – Michelle Allen (0427174227)

31 March 2017

Garry Keeffe Chief Executive Officer Shire of Northampton PO Box 61 NORTHAMPTON WA 6535

Dear Garry

#### RE - Budget Request 2017/2018 HORROCKS

Please accept this letter as our submission to Council for consideration in relation to it's Annual Budget 2017/2018. These four projects are deemed "high priority" by local residents and holidaymakers who highlight the lack of shade as a big issue over the playgrounds at Horrocks.

We are seeking funding assistance from Council towards these projects. We will also be approaching Lotterywest in relation to the fixed roof projects and be contributing funds ourselves to the proje