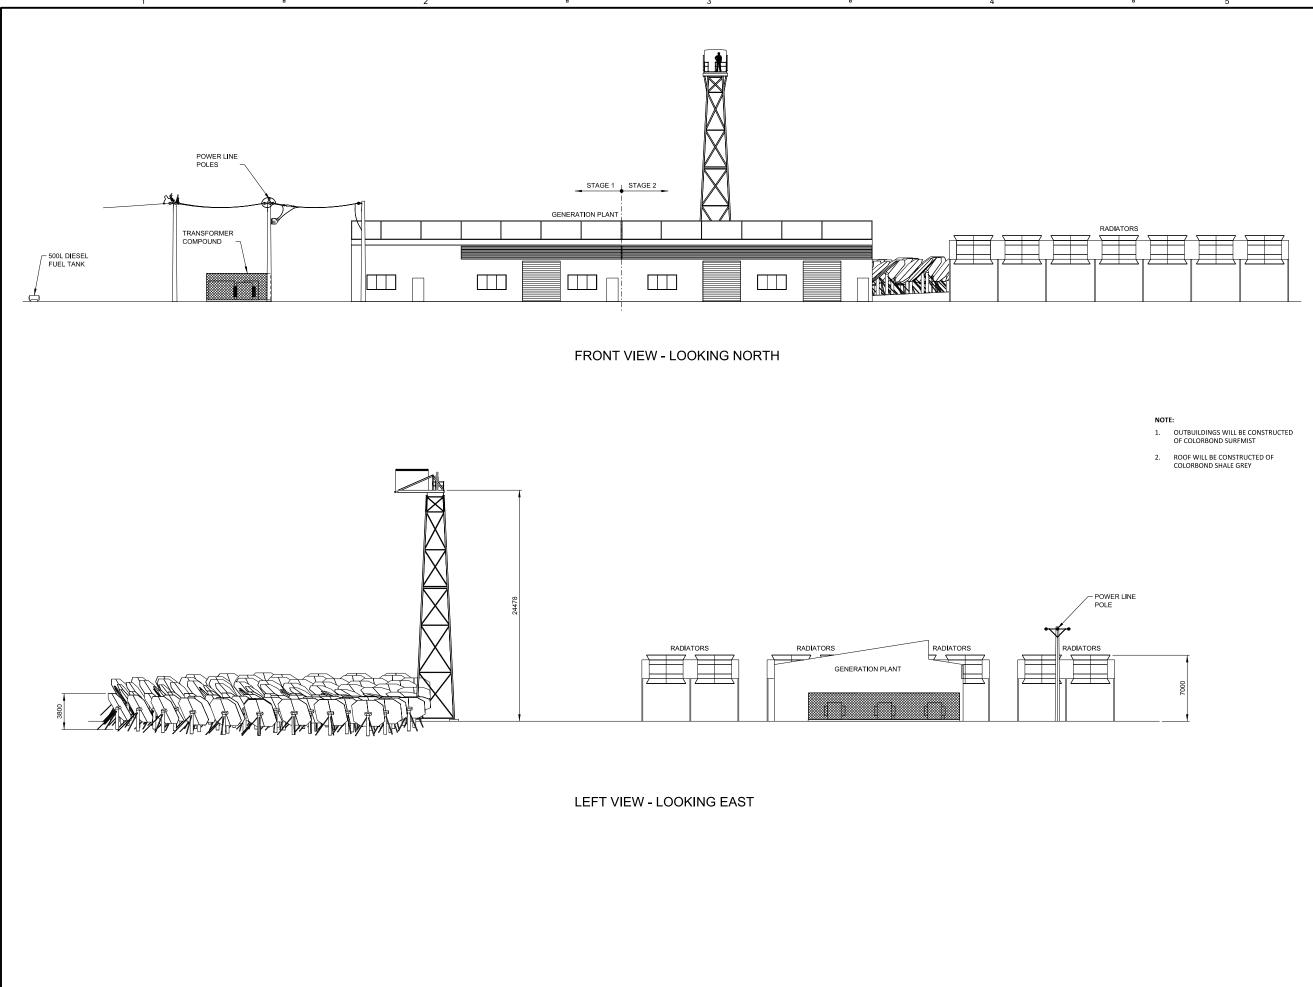

This application is for **Stage 1 only**.

The application for Stage 1 consists of the following infrastructure:

- 12 x Solastore Graphite Storage Towers;
- 1,296 x Heliostat mirrors;
- 28 x Radiators (cooling towers);

- 1 x water storage tank;
- 1 x diesel storage tank;
- 1 x transformer; &
- 28 x 20m outbuilding to contain 2 solar thermal generators, a black start generator and other plant and facilities.

A full copy of the received application has been provided previously to Councillors at the November 2016 meeting. However, development plans for the proposal are again included as **Appendix 1**.