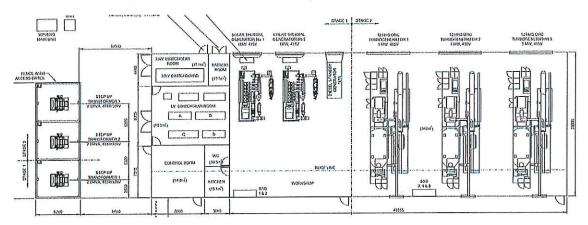

This application is for **Stage 1 only**.

The application for Stage 1 consists of the following infrastructure:

- 12 x Solastore Graphite Storage Towers;
- 1,296 x Heliostat mirrors;
- 28 x Radiators (cooling towers);

- 1 x water storage tank;
- 1 x diesel storage tank;
- 1 x transformer; &
- 28 x 20m outbuilding to contain 2 solar thermal generators, a black start generator and other plant and facilities.

A full copy of the received application has been provided previously to Councillors at the November 2016 meeting. However, development plans for the proposal are again included as **Appendix 1**.