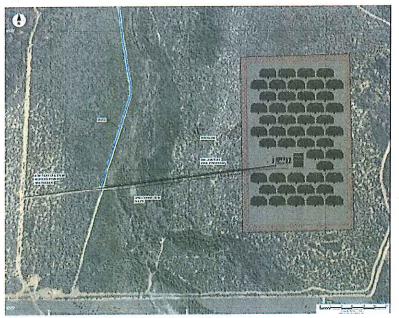

#### TOWN PLANNING CONTENTS

| 6.3.1 | PROPOSED SOLAR THERMAL POWER STATION, KALBARRI – LOT 10792 GEORGE GREY<br>DRIVE, KALBARRI                             |
|-------|-----------------------------------------------------------------------------------------------------------------------|
| 6.3.2 | PROPOSED FIREARM DEALER – LOT 239 (NO. 125) JOHN STREET, NORTHAMPTON 26                                               |
| 6.3.3 | REQUEST FOR WAIVER OF PLANNING AND BUILDING APPLICATION FEES – GARAGE –<br>LOT 41 (NO. 193) HAMPTON ROAD, NORTHAMPTON |
| 6.3.4 | SUMMARY OF PLANNING INFORMATION ITEMS                                                                                 |

#### SHIRE OF NORTHAMPTON TOWN PLANNING REPORT – 21 APRIL 2017

| 6.3.1 | PROPOSED SOLAR THERM<br>GREY DRIVE, KALBARRI | IAL POWER STATION, KALBARRI – LOT 10792 GEORGE         |  |  |  |  |
|-------|----------------------------------------------|--------------------------------------------------------|--|--|--|--|
|       | LOCATION:                                    | Lot 10792 George Grey Drive, Kalbarri                  |  |  |  |  |
|       | APPLICANT:                                   | Veris                                                  |  |  |  |  |
|       | OWNER:                                       | Allsage Pty Ltd                                        |  |  |  |  |
|       | FILE REFERENCE:                              | 10.6.1.3 (A4151/L10792GEO)                             |  |  |  |  |
|       | DATE OF REPORT:                              | 4 April 2017                                           |  |  |  |  |
|       | <b>RESPONSIBLE OFFICER:</b>                  | Hayley Williams - Principal Planner                    |  |  |  |  |
| A     | APPENDICES:                                  |                                                        |  |  |  |  |
|       | 1. Development Plans                         | Development Plans, including existing ground levels    |  |  |  |  |
|       | 2. Updated Schedule a                        | Updated Schedule of Submissions                        |  |  |  |  |
|       | 3. Noise Management                          | Plan – Revision 2, including advice from Department of |  |  |  |  |
|       | Environment Regula                           | Environment Regulation and Aecom's response            |  |  |  |  |
|       | 4. Soil and Water Management Plan;           |                                                        |  |  |  |  |
|       | 5. Visual Impact Asse                        | 5. Visual Impact Assessment;                           |  |  |  |  |
|       | 6. Traffic Impact Asses                      | 5. Traffic Impact Assessment for Construction;         |  |  |  |  |
|       | 7. Additional informat                       | ion concerning heat, reflection and glare concerns     |  |  |  |  |

### Shire of Northampton Town Planning Scheme No.9 - Kalbarri

The subject property is zoned 'Rural' under the Scheme. The development meets the required setbacks and site coverage of the Scheme.

Section 3.1.2.6 of the Scheme states the following purpose and intent for the 'Rural' zone: