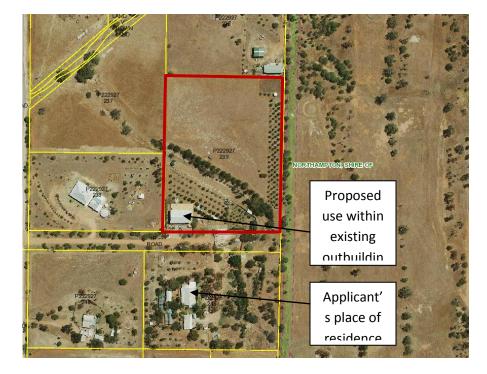

to be consistent with the objectives of the 'General Rural' zone. If the proposal is not considered to be consistent with the objectives of the zone, or is considered that it would have an unacceptable negative impact upon adjoining landholdings, then it is recommended that the application for Development Approval be refused on this basis. However, should Council determine that the proposal is consistent with the 'General Rural' zone and is supported by Council, it is recommended that a 14-day advertising period be undertaken and the application either be approved under delegation (if there are no objections received during the advertising period), or referred back to Council for further consideration.





# Figure 1: Location of subject property

Figure 2: Site plan of subject property





#### BACKGROUND:

An application for development approval has been received for a proposed Firearm Dealer's business to be conducted from the existing outbuilding upon Lot 239 (No. 125) John Street, Northampton. The subject lot comprises one outbuilding but no dwelling, and is located at the end of an unsealed cul-de-sac and within the perimeter boundaries of the designated Northampton townsite.

The applicant resides upon an adjacent landholding that is opposite to, and in full view, of the outbuilding upon Lot 239.

The applicant has discussed his proposal with the Northampton Police, who did not express any objection to the proposal when contacted by Shire staff. The applicant does not currently hold a Firearm Dealer's License, as it is a requirement from the Police Licensing Servic