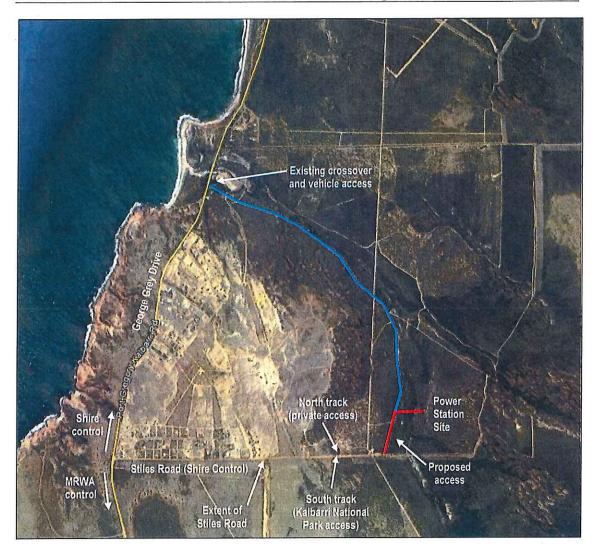

#### BACKGROUND:

Lot 10792 George Grey Drive, Kalbarri (the 'site') is a 1,007ha property that is located to the south of the Kalbarri townsite and to the east of Eco Flora and Capital Hill Residential Developments.

An Application for the construction of Stage 1 of the Solar Thermal Power Station (the 'Power Station') was received by the Shire on 2 May 2016 with advertising taking place from 17 May 2016 until 15 June 2016. Following the advertising period the applicant was sent a letter requesting the submission of additional information to assist in the assessment and determination of the application.

Between the 2-8 of November 2016 the applicant submitted additional information in response to those items raised during the advertising period.

The Power Station is proposed to be constructed in two stages which would give a total development area of 26.45ha.

This application is for **Stage 1 only**.

The application for Stage 1 consists of the following infrastructure:

- 12 x Solastore Graphite Storage Towers;
- 1,296 x Heliostat mirrors;
- 28 x Radiators (cooling towers);

- 1 x water storage tank;
- 1 x diesel storage tank;
- 1 x transformer; &
- 28 x 20m outbuilding to contain 2 solar thermal generators, a black start generator and other plant and facilities.

A full copy of the received application has been provided previously to Councillors at the November 2016 meeting. However, development plans for the proposal are again included as **Appendix 1**.