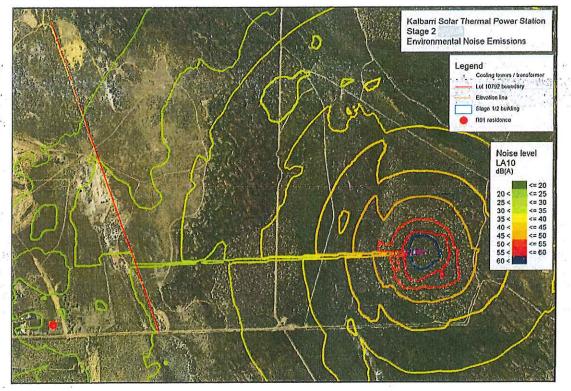

This application is for **Stage 1 only**.

The application for Stage 1 consists of the following infrastructure:

- 12 x Solastore Graphite Storage Towers;
- 1,296 x Heliostat mirrors;
- 28 x Radiators (cooling towers);

- 1 x water storage tank;
- 1 x diesel storage tank;
- 1 x transformer; &
- 28 x 20m outbuilding to contain 2 solar thermal generators, a black start generator and other plant and facilities.

A full copy of the received application has been provided previously to Councillors at the November 2016 meeting. However, development plans for the proposal are again included as **Appendix 1**.

It is noted that not all Government agencies have provided their support to the above documents, namely the submitted Noise Management Plan and Soil and Water Management Plan. Additional comment was also sought from the Department of Fire and Emergency Services, however, to date a response has not been forthcoming.

Copies of these documents are attached in Appendices 3, 4, 5, 6, and 7under a separate cover.

Although the application to be considered by Council is for Stage 1 only, Council required the Soil and Water Management Plan and the Noise Management Plan address both Stage 1 and Stage 2. There are number of discrepancies with the number and type of equipment being proposed from that which is shown on the development plans previously considered by Council for Stage 2.