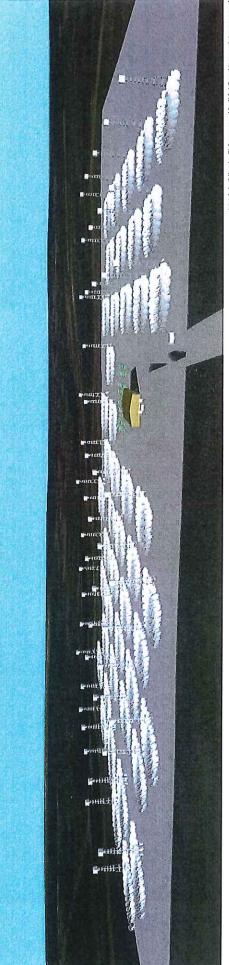

The report notes there are two views that have a moderate visual impact and will require mitigation. These views are:

View 3 – Explorer Avenue

This is a typical view point for residents of large lot residential areas. The viewpoint on the model is at 4 metres to simulate views from a second storey. The view is dominated by the texture of the surrounding vegetation and partially obstructed when viewed from ground level.

The site will be highly visible from this viewpoint due to the proximity to the site, within the middleground views and the terrain sloping towards the site, with the site located on the rise beyond the creekline.

The cleared area, access tracks power transmission lines, towers, mirror arrays and all site infrastructure will be viewed from this location, providing a high contrast. Therefore the Visual Impact Assessment recommends mitigation strategies be employed to reduce the visual impact for the residential receptor.

View 3- 3D Model with person scale (4m)

View 3- Site Photograph (Viewing height 3m)