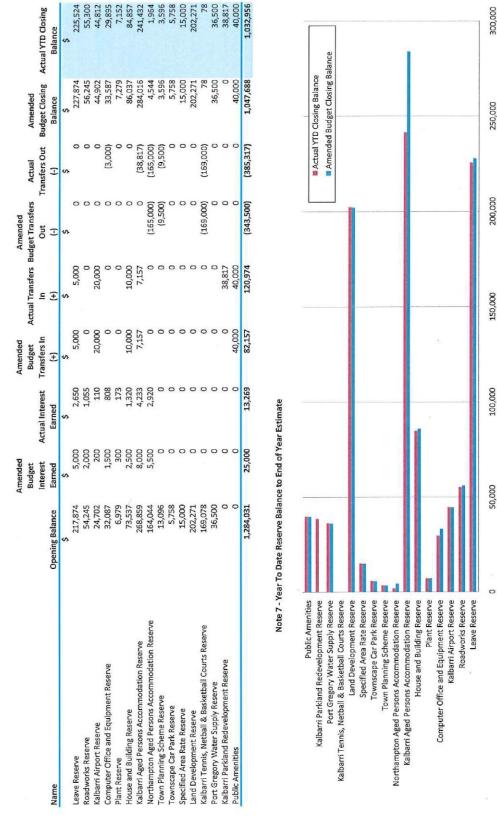

| Operating Revenue                                                                                                                                              | 7,500                                  |                    | 16,9                   |

189,303 (172,342)







Shire of Northampton Simply Remarkable

Note 7: Cash Backed Reserve



|                                                                                                            |                            |                | ĺ        | (Loss)            | ş |                     |                                    |                                   |                                   | (1,000)                               | (13,000)                             |                                    | (14,000) |
|------------------------------------------------------------------------------------------------------------|----------------------------|----------------|----------|-------------------|---|---------------------|------------------------------------|---------------------------