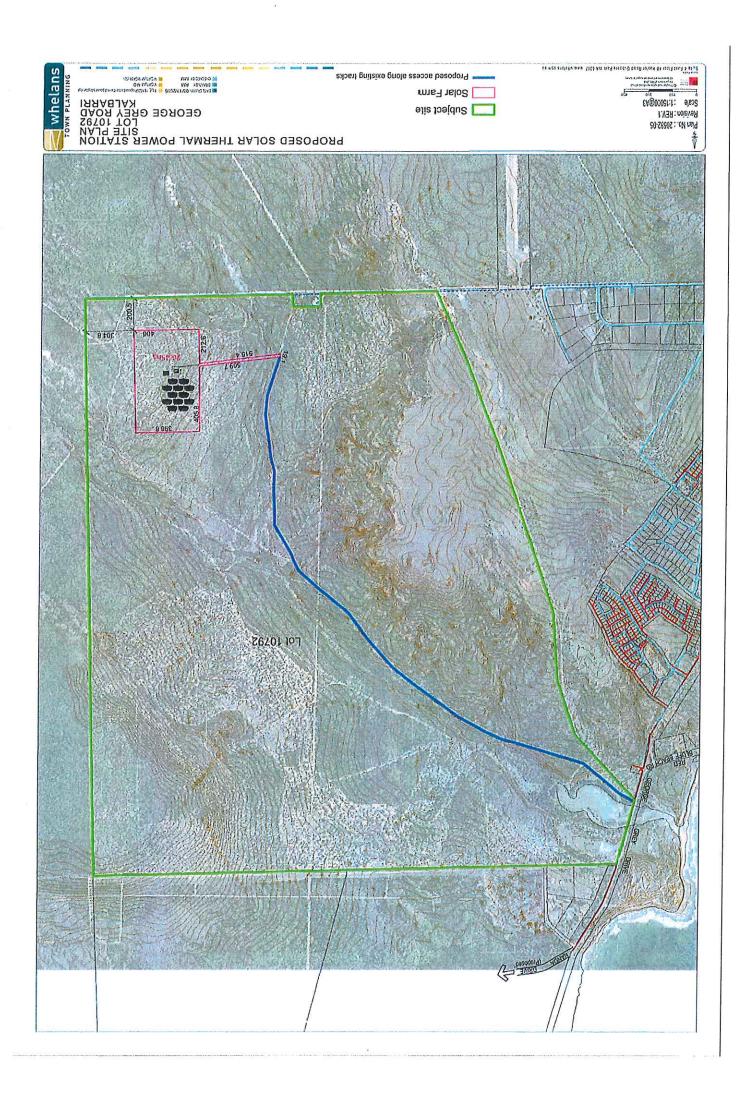

#### TOWN PLANNING CONTENTS

| 6.3.1 | PROPOSED SOLAR THERMAL POWER STATION, KALBARRI – LOT 10792 GEORGE GREY<br>DRIVE, KALBARRI                             |
|-------|-----------------------------------------------------------------------------------------------------------------------|
| 6.3.2 | PROPOSED FIREARM DEALER – LOT 239 (NO. 125) JOHN STREET, NORTHAMPTON 26                                               |
| 6.3.3 | REQUEST FOR WAIVER OF PLANNING AND BUILDING APPLICATION FEES – GARAGE –<br>LOT 41 (NO. 193) HAMPTON ROAD, NORTHAMPTON |
| 6.3.4 | SUMMARY OF PLANNING INFORMATION ITEMS                                                                                 |

#### SHIRE OF NORTHAMPTON TOWN PLANNING REPORT – 21 APRIL 2017

| 6.3.1 | PROPOSED SOLAR THERM<br>GREY DRIVE, KALBARRI | IAL POWER STATION, KALBARRI – LOT 10792 GEORGE         |  |  |  |  |
|-------|----------------------------------------------|--------------------------------------------------------|--|--|--|--|
|       | LOCATION:                                    | Lot 10792 George Grey Drive, Kalbarri                  |  |  |  |  |
|       | APPLICANT:                                   | Veris                                                  |  |  |  |  |
|       | OWNER:                                       | Allsage Pty Ltd                                        |  |  |  |  |
|       | FILE REFERENCE:                              | 10.6.1.3 (A4151/L10792GEO)                             |  |  |  |  |
|       | DATE OF REPORT:                              | 4 April 2017                                           |  |  |  |  |
|       | <b>RESPONSIBLE OFFICER:</b>                  | Hayley Williams - Principal Planner                    |  |  |  |  |
| A     | APPENDICES:                                  |                                                        |  |  |  |  |
|       | 1. Development Plans                         | Development Plans, including existing ground levels    |  |  |  |  |
|       | 2. Updated Schedule a                        | Updated Schedule of Submissions                        |  |  |  |  |
|       | 3. Noise Management                          | Plan – Revision 2, including advice from Department of |  |  |  |  |
|       | Environment Regula                           | Environment Regulation and Aecom's response            |  |  |  |  |
|       | 4. Soil and Water Management Plan;           |                                                        |  |  |  |  |
|       | 5. Visual Impact Asse                        | 5. Visual Impact Assessment;                           |  |  |  |  |
|       | 6. Traffic Impact Asses                      | 5. Traffic Impact Assessment for Construction;         |  |  |  |  |
|       | 7. Additional informat                       | ion concerning heat, reflection and glare concerns     |  |  |  |  |

#### BACKGROUND:

Lot 10792 George Grey Drive, Kalbarri (the 'site') is a 1,007ha property that is located to the south of the Kalbarri townsite and to the east of Eco Flora and Capital Hill Residential Developments.

An Application for the construction of Stage 1 of the Solar Thermal Power Station (the 'Power Station') was received by the Shire on 2 May 2016 with advertising taking place from 17 May 2016 until 15 June 2016. Following the advertising period the applicant was sent a letter requesting the submission of additional information to assist in the assessment and determination of the application.

Between the 2-8 of November 2016 the applicant submitted additional information in response to those items raised during the advertising period.

The Power Station is proposed to be constructed in two stages which would give a total development area of 26.45ha.

This application is for **Stage 1 only**.

The application for Stage 1 consists of the following infrastructure:

- 12 x Solastore Graphite Storage Towers;
- 1,296 x Heliostat mirrors;
- 28 x Radiators (cooling towers);

- 1 x water storage tank;
- 1 x diesel storage tank;
- 1 x transformer; &
- 28 x 20m outbuilding to contain 2 solar thermal generators, a black start generator and other plant and facilities.

A full copy of the received application has been provided previously to Councillors at the November 2016 meeting. However, development plans for the proposal are again included as **Appendix 1**.