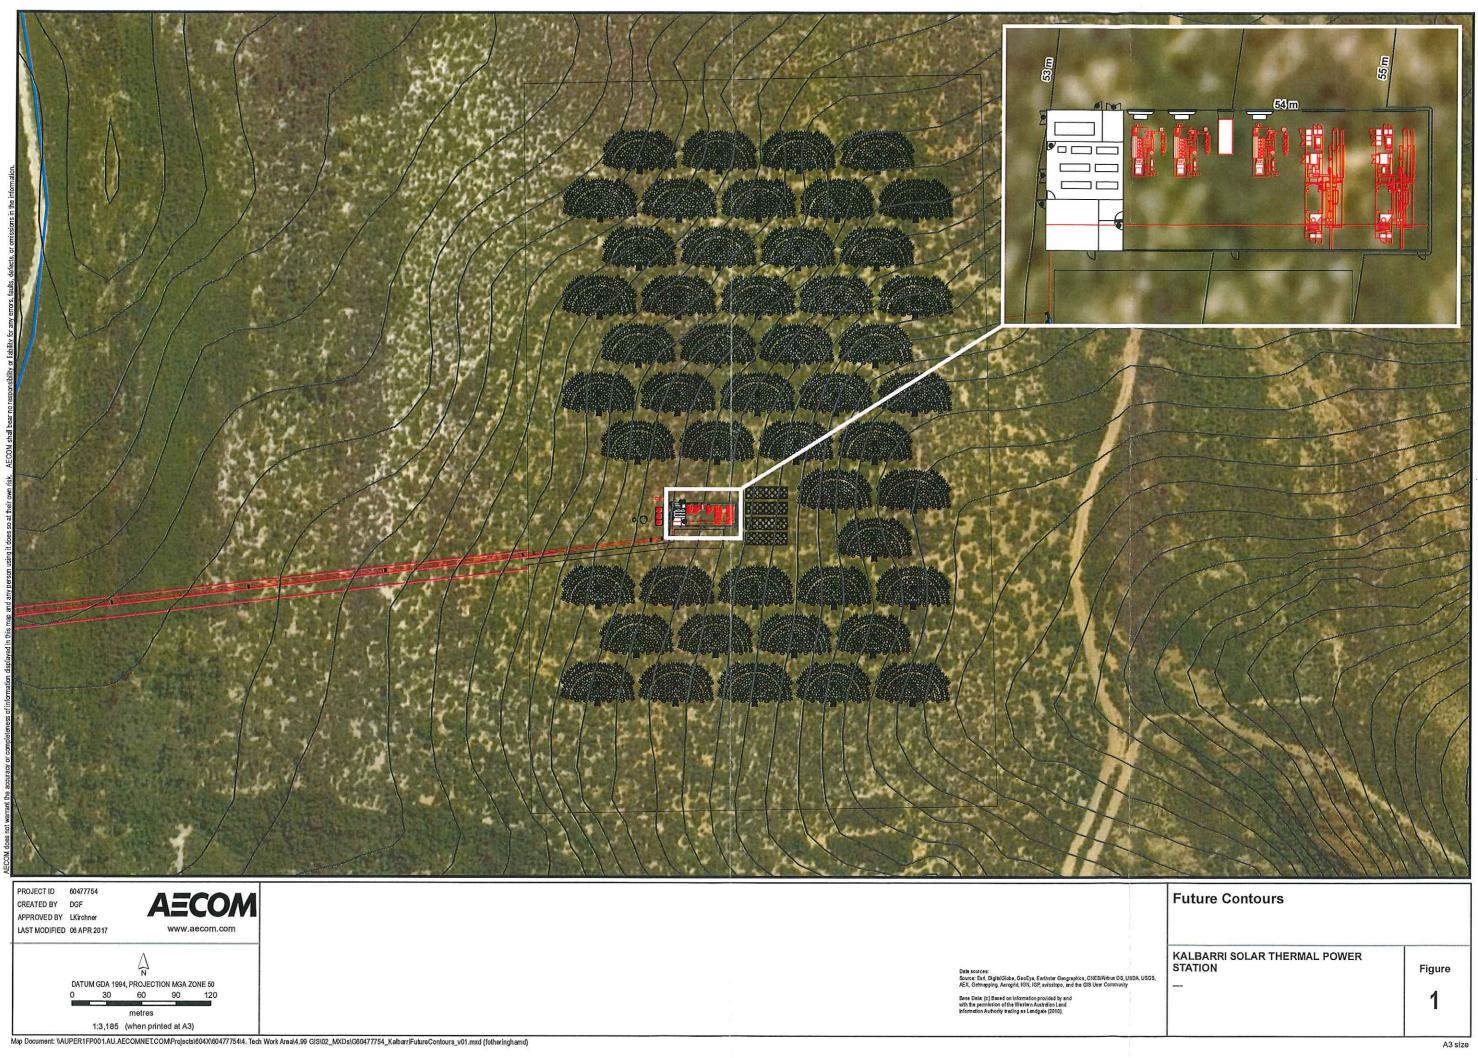

#### BACKGROUND:

Lot 10792 George Grey Drive, Kalbarri (the 'site') is a 1,007ha property that is located to the south of the Kalbarri townsite and to the east of Eco Flora and Capital Hill Residential Developments.

Between the 2-8 of November 2016 the applicant submitted additional information in response to those items raised during the advertising period.

The Power Station is proposed to be constructed in two stages which would give a total development area of 26.45ha.

Lot 10792 is given a designation of long term residential with the future development of this area not to occur before the substantial subdivision of the Precinct SR1 which sits to the south of Nanda Drive.

Given the size of the subject lot and the location of the Power Station at the south eastern corner it is considered that there is still adequate area available for residential expansion to be undertaken upon the lot before the proximity of the Power Station would prevent further development east upon the lot. With the rate of residential expansion and the generous setback between the proposal and existing residential lots it is not considered that this proposal detrimentally impacts upon future strategic planning of the lot or surrounding area.