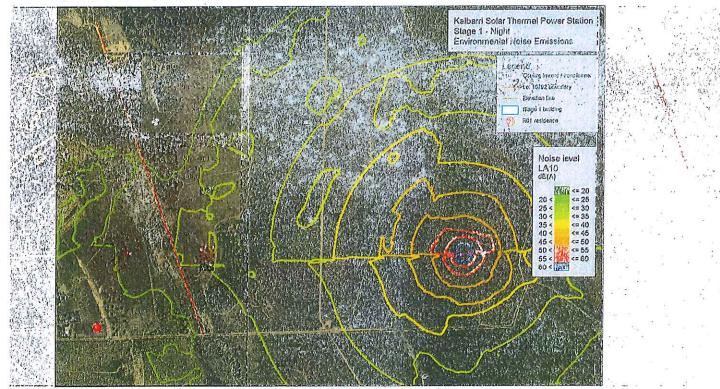

This application is for **Stage 1 only**.

The application for Stage 1 consists of the following infrastructure:

- 12 x Solastore Graphite Storage Towers;
- 1,296 x Heliostat mirrors;
- 28 x Radiators (cooling towers);

- 1 x water storage tank;
- 1 x diesel storage tank;
- 1 x transformer; &
- 28 x 20m outbuilding to contain 2 solar thermal generators, a black start generator and other plant and facilities.

A full copy of the received application has been provided previously to Councillors at the November 2016 meeting. However, development plans for the proposal are again included as **Appendix 1**.

It is noted that not all Government agencies have provided their support to the above documents, namely the submitted Noise Management Plan and Soil and Water Management Plan. Additional comment was also sought from the Department of Fire and Emergency Services, however, to date a response has not been forthcoming.

Copies of these documents are attached in Appendices 3, 4, 5, 6, and 7under a separate cover.

Although the application to be considered by Council is for Stage 1 only, Council required the Soil and Water Management Plan and the Noise Management Plan address both Stage 1 and Stage 2. There are number of discrepancies with the number and type of equipment being proposed from that which is shown on the development plans previously considered by Council for Stage 2.