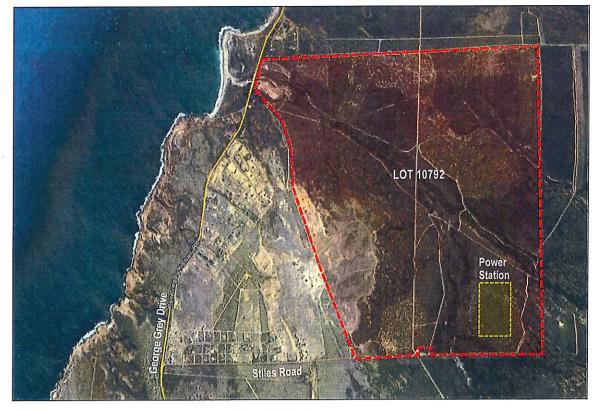

#### SHIRE OF NORTHAMPTON TOWN PLANNING REPORT – 21 APRIL 2017

| 6.3.1 | PROPOSED SOLAR THERM<br>GREY DRIVE, KALBARRI | IAL POWER STATION, KALBARRI – LOT 10792 GEORGE         |  |  |  |  |
|-------|----------------------------------------------|--------------------------------------------------------|--|--|--|--|
|       | LOCATION:                                    | Lot 10792 George Grey Drive, Kalbarri                  |  |  |  |  |
|       | APPLICANT:                                   | Veris                                                  |  |  |  |  |
|       | OWNER:                                       | Allsage Pty Ltd                                        |  |  |  |  |
|       | FILE REFERENCE:                              | 10.6.1.3 (A4151/L10792GEO)                             |  |  |  |  |
|       | DATE OF REPORT:                              | 4 April 2017                                           |  |  |  |  |
|       | <b>RESPONSIBLE OFFICER:</b>                  | Hayley Williams - Principal Planner                    |  |  |  |  |
| A     | APPENDICES:                                  |                                                        |  |  |  |  |
|       | 1. Development Plans                         | Development Plans, including existing ground levels    |  |  |  |  |
|       | 2. Updated Schedule a                        | Updated Schedule of Submissions                        |  |  |  |  |
|       | 3. Noise Management                          | Plan – Revision 2, including advice from Department of |  |  |  |  |
|       | Environment Regula                           | Environment Regulation and Aecom's response            |  |  |  |  |
|       | 4. Soil and Water Management Plan;           |                                                        |  |  |  |  |
|       | 5. Visual Impact Asse                        | 5. Visual Impact Assessment;                           |  |  |  |  |
|       | 6. Traffic Impact Asses                      | 5. Traffic Impact Assessment for Construction;         |  |  |  |  |
|       | 7. Additional informat                       | ion concerning heat, reflection and glare concerns     |  |  |  |  |

#### BACKGROUND:

Lot 10792 George Grey Drive, Kalbarri (the 'site') is a 1,007ha property that is located to the south of the Kalbarri townsite and to the east of Eco Flora and Capital Hill Residential Developments.

An Application for the construction of Stage 1 of the Solar Thermal Power Station (the 'Power Station') was received by the Shire on 2 May 2016 with advertising taking place from 17 May 2016 until 15 June 2016. Following the advertising period the applicant was sent a letter requesting the submission of additional information to assist in the assessment and determination of the application.

Between the 2-8 of November 2016 the applicant submitted additional information in response to those items raised during the advertising period.

The Power Station is proposed to be constructed in two stages which would give a total development area of 26.45ha.

This application is for **Stage 1 only**.

The application for Stage 1 consists of the following infrastructure:

- 12 x Solastore Graphite Storage Towers;
- 1,296 x Heliostat mirrors;
- 28 x Radiators (cooling towers);

- 1 x water storage tank;
- 1 x diesel storage tank;
- 1 x transformer; &
- 28 x 20m outbuilding to contain 2 solar thermal generators, a black start generator and other plant and facilities.

A full copy of the received application has been provided previously to Councillors at the November 2016 meeting. However, development plans for the proposal are again included as **Appendix 1**.