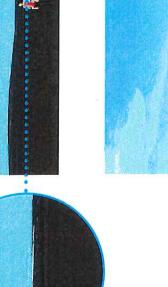

### View 4 – Beagle Road

View 4 from rural residential properties along Beagle Road are subject to the same description and visual analysis provided for View 3.

View 4- Site Photograph (Viewing height 1.8m)

The Visual Impact Assessment Report includes a number of mitigation strategies to address the moderate visual significance on properties along Explorer Avenue and Beagle Road.

A Visual Mitigation Summary has been provided outlining a range of measures (refer Table 3, refer pg. 12) to ameliorate the visual impact of the proposed development. It is considered with the mitigation measures to reduce the impact of clearing and development structures that the visual impact will be reduced significantly.