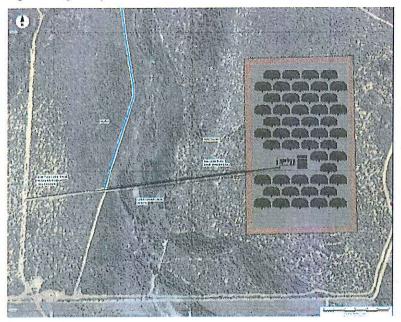

This application is for **Stage 1 only**.

The application for Stage 1 consists of the following infrastructure:

- 12 x Solastore Graphite Storage Towers;
- 1,296 x Heliostat mirrors;
- 28 x Radiators (cooling towers);

- 1 x water storage tank;
- 1 x diesel storage tank;
- 1 x transformer; &
- 28 x 20m outbuilding to contain 2 solar thermal generators, a black start generator and other plant and facilities.

A full copy of the received application has been provided previously to Councillors at the November 2016 meeting. However, development plans for the proposal are again included as **Appendix 1**.