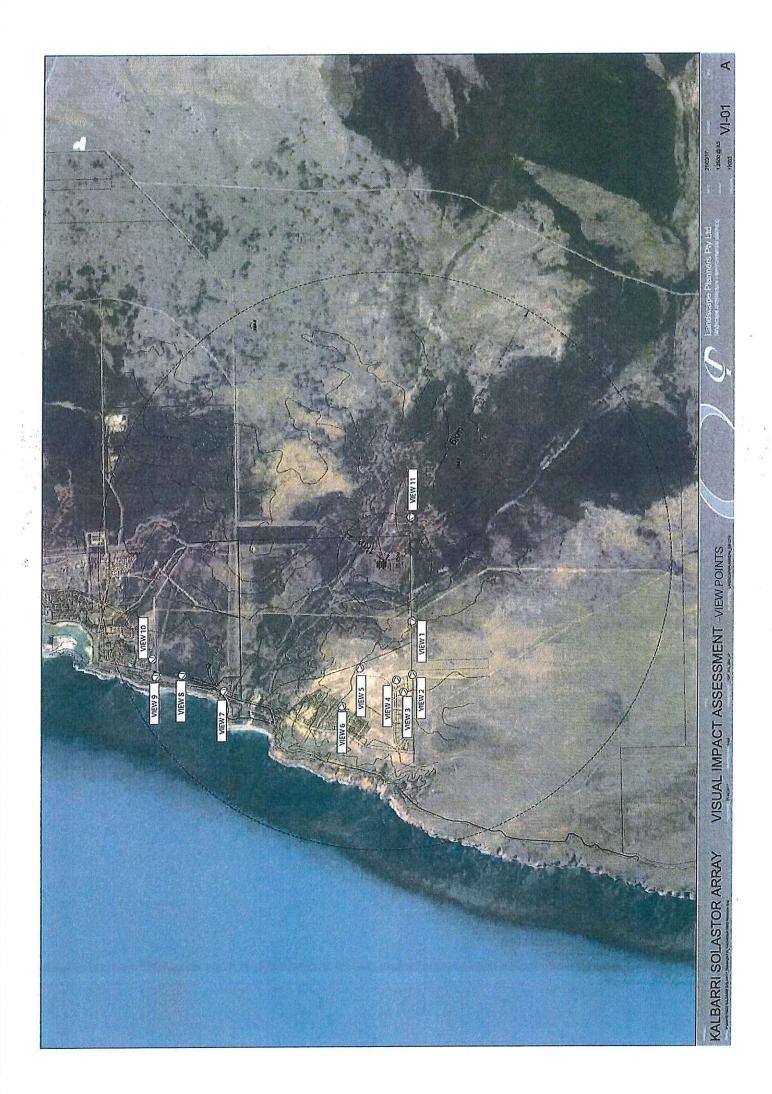

#### SHIRE OF NORTHAMPTON TOWN PLANNING REPORT – 21 APRIL 2017

| 6.3.1 | PROPOSED SOLAR THERM<br>GREY DRIVE, KALBARRI | IAL POWER STATION, KALBARRI – LOT 10792 GEORGE         |  |  |  |  |
|-------|----------------------------------------------|--------------------------------------------------------|--|--|--|--|
|       | LOCATION:                                    | Lot 10792 George Grey Drive, Kalbarri                  |  |  |  |  |
|       | APPLICANT:                                   | Veris                                                  |  |  |  |  |
|       | OWNER:                                       | Allsage Pty Ltd                                        |  |  |  |  |
|       | FILE REFERENCE:                              | 10.6.1.3 (A4151/L10792GEO)                             |  |  |  |  |
|       | DATE OF REPORT:                              | 4 April 2017                                           |  |  |  |  |
|       | <b>RESPONSIBLE OFFICER:</b>                  | Hayley Williams - Principal Planner                    |  |  |  |  |
| A     | APPENDICES:                                  |                                                        |  |  |  |  |
|       | 1. Development Plans                         | Development Plans, including existing ground levels    |  |  |  |  |
|       | 2. Updated Schedule a                        | Updated Schedule of Submissions                        |  |  |  |  |
|       | 3. Noise Management                          | Plan – Revision 2, including advice from Department of |  |  |  |  |
|       | Environment Regula                           | Environment Regulation and Aecom's response            |  |  |  |  |
|       | 4. Soil and Water Management Plan;           |                                                        |  |  |  |  |
|       | 5. Visual Impact Asse                        | 5. Visual Impact Assessment;                           |  |  |  |  |
|       | 6. Traffic Impact Asses                      | 5. Traffic Impact Assessment for Construction;         |  |  |  |  |
|       | 7. Additional informat                       | ion concerning heat, reflection and glare concerns     |  |  |  |  |

At the request of Council the Applicant has now provided a Visual Impact Assessment Report, included as Appendix 5 (separate to report).

Please note that the visual assessment provided by the applicant is for Stage 1 and Stage 2.

The report notes there are two views that have a moderate visual impact and will require mitigation. These views are:

View 3 – Explorer Avenue

This is a typical view point for residents of large lot residential areas. The viewpoint on the model is at 4 metres to simulate views from a second storey. The view is dominated by the texture of the surrounding vegetation and partially obstructed when viewed from ground level.

The site will be highly visible from this viewpoint due to the proximity to the site, within the middleground views and the terrain sloping towards the site, with the site located on the rise beyond the creekline.

The cleared area, access tracks power transmission lines, towers, mirror arrays and all site infrastructure will be viewed from this location, providing a high contrast. Therefore the Visual Impact Assessment recommends mitigation strategies be employed to reduce the visual impact for the residential receptor.

View 3- 3D Model with person scale (4m)

View 3- Site Photograph (Viewing height 3m)

### View 4 – Beagle Road

View 4 from rural residential properties along Beagle Road are subject to the same description and visual analysis provided for View 3.

View 4- Site Photograph (Viewing height 1.8m)

The Visual Impact Assessment Report includes a number of mitigation strategies to address the moderate visual significance on properties along Explorer Avenue and Beagle Road.

A Visual Mitigation Summary has been provided outlining a range of measures (refer Table 3, refer pg. 12) to ameliorate the visual impact of the proposed development. It is considered with the mitigation measures to reduce the impact of clearing and development structures that the visual impact will be reduced significantly.