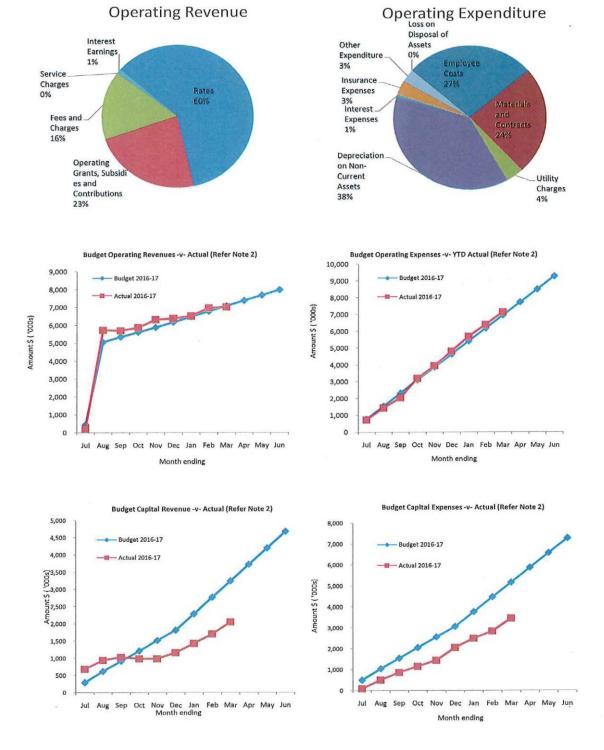

|
| Cash and Equivalent - Restricted   | 84%  | \$ | 3,578,772             | \$<br>3,019,810             |
| Receivables - Rates                | 279% | \$ | 160,199               | \$<br>446,321               |
| Receivables - Other                | 80%  | \$ | 87,046                | \$<br>69,728                |
| Payables                           | 103% | \$ | 315,761               | \$<br>325,292               |

% Compares current ytd actuals to prior year actuals at the same time

Note: The Statements and accompanying notes are prepared based on all transactions recorded at the time of preparation and may vary due to transactions being processed for the reporting period after the date of preparation.

#### Preparation

Prepared by: Grant Middleton Date prepared: 5/04/2017





SHIRE OF NORTHAMPTON Information Summary For the Period Ended 31 March 2017

This information is to be read in conjunction with the accompanying Financial Statements and Notes.



#### SHIRE OF NORTHAMPTON STATEMENT OF FINANCIAL ACTIVITY (Statutory Reporting Program) For the Period Ended 31 March 2017

| Opening Funding Surplus(Deficit)                                   | Note             | Annual<br>Budget  | Budget<br>(a)       | Actual<br>(b)     | (b)-(a)         | (a)/(a)   | Va |
|--------------------------------------------------------------------|------------------|-------------------|---------------------|-------------------|-----------------|-----------|----|
| spennig runung surprus(senercy                                     | 3                | \$<br>848,229     | \$<br>848,