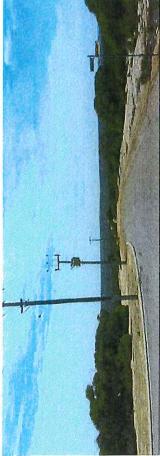

The report notes there are two views that have a moderate visual impact and will require mitigation. These views are:

View 3 – Explorer Avenue

This is a typical view point for residents of large lot residential areas. The viewpoint on the model is at 4 metres to simulate views from a second storey. The view is dominated by the texture of the surrounding vegetation and partially obstructed when viewed from ground level.

The site will be highly visible from this viewpoint due to the proximity to the site, within the middleground views and the terrain sloping towards the site, with the site located on the rise beyond the creekline.

The cleared area, access tracks power transmission lines, towers, mirror arrays and all site infrastructure will be viewed from this location, providing a high contrast. Therefore the Visual Impact Assessment recommends mitigation strategies be employed to reduce the visual impact for the residential receptor.

### View 4 – Beagle Road

View 4 from rural residential properties along Beagle Road are subject to the same description and visual analysis provided for View 3.

View 4- Site Photograph (Viewing height 1.8m)