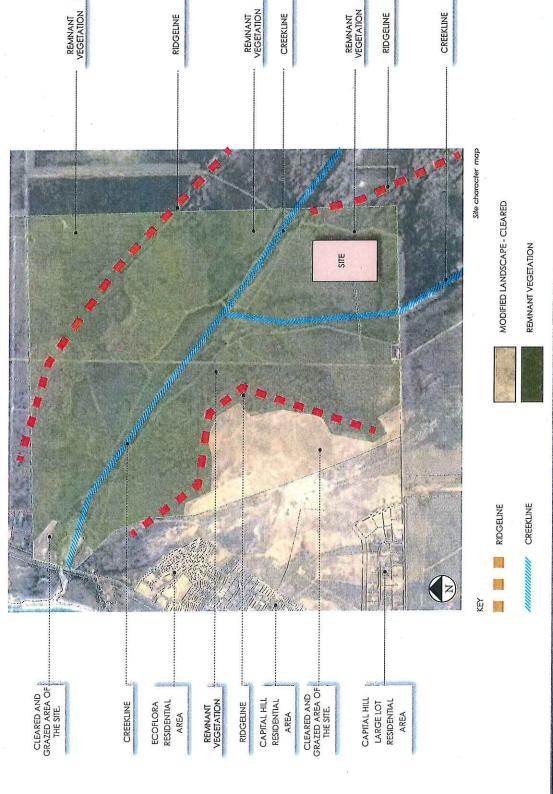

### Visual Impact Assessment (Landscape Planners, 2017)

The proposed location of the development upon the lot allows for generous setbacks to site boundaries with a minimum distance of 1.6km to the western boundary and 2.2km to the nearest dwelling. While it is noted that the scale and height of the storage towers will contrast with the surrounding low shrub land vegetation and rocky outcrops it is considered that the separation distances to surrounding landuses is a key mitigation measure to minimise visual prominence of theproposed facility.

As well as being partially buffered by generous setbacks the existing contours of the land will also ensure that the development is partly screened from some vantage points along George Grey Drive and the existing residential areas.

At the request of Council the Applicant has now provided a Visual Impact Assessment Report, included as Appendix 5 (separate to report).

Please note that the visual assessment provided by the applicant is for Stage 1 and Stage 2.

The report notes there are two views that have a moderate visual impact and will require mitigation. These views are:

View 3 – Explorer Avenue

This is a typical view point for residents of large lot residential areas. The viewpoint on the model is at 4 metres to simulate views from a second storey. The view is dominated by the texture of the surrounding vegetation and partially obstructed when viewed from ground level.

The site will be highly visible from this viewpoint due to the proximity to the site, within the middleground views and the terrain sloping towards the site, with the site located on the rise beyond the creekline.

The cleared area, access tracks power transmission lines, towers, mirror arrays and all site infrastructure will be viewed from this location, providing a high contrast. Therefore the Visual Impact Assessment recommends mitigation strategies be employed to reduce the visual impact for the residential receptor.