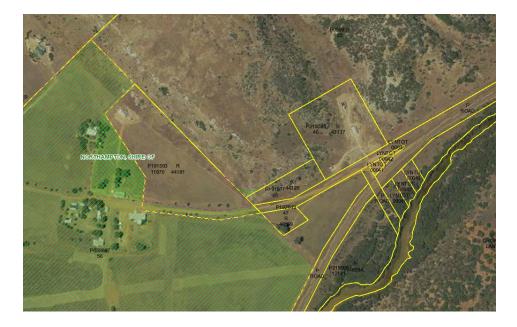

#### BACKGROUND:

Lot 10792 George Grey Drive, Kalbarri (the 'site') is a 1,007ha property that is located to the south of the Kalbarri townsite and to the east of Eco Flora and Capital Hill Residential Developments.

An Application for the construction of Stage 1 of the Solar Thermal Power Station (the 'Power Station') was received by the Shire on 2 May 2016 with advertising taking place from 17 May 2016 until 15 June 2016. Following the advertising period the applicant was sent a letter requesting the submission of additional information to assist in the assessment and determination of the application.

Between the 2-8 of November 2016 the applicant submitted additional information in response to those items raised during the advertising period.

The Power Station is proposed to be constructed in two stages which would give a total development area of 26.45ha.