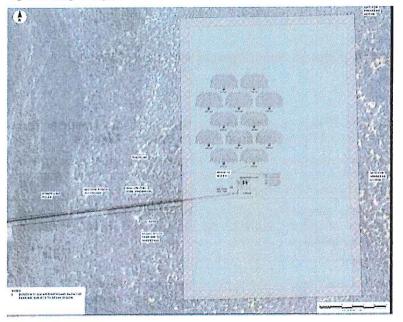

The report notes there are two views that have a moderate visual impact and will require mitigation. These views are:

View 3 – Explorer Avenue

This is a typical view point for residents of large lot residential areas. The viewpoint on the model is at 4 metres to simulate views from a second storey. The view is dominated by the texture of the surrounding vegetation and partially obstructed when viewed from ground level.

The site will be highly visible from this viewpoint due to the proximity to the site, within the middleground views and the terrain sloping towards the site, with the site located on the rise beyond the creekline.

The cleared area, access tracks power transmission lines, towers, mirror arrays and all site infrastructure will be viewed from this location, providing a high contrast. Therefore the Visual Impact Assessment recommends mitigation strategies be employed to reduce the visual impact for the residential receptor.

View 3- 3D Model with person scale (4m)

View 3- Site Photograph (Viewing height 3m)

### View 4 – Beagle Road

View 4 from rural residential properties along Beagle Road are subject to the same description and visual analysis provided for View 3.

View 4- Site Photograph (Viewing height 1.8m)