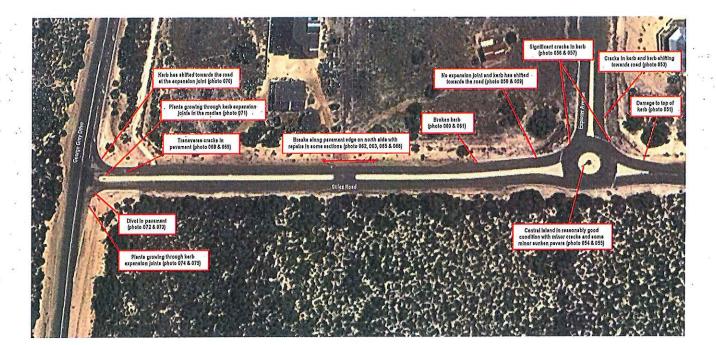

essive. It is proposed to allow these vehicles to use the south lane of Stiles Road to access the site
  which would minimise any impact on the kerbing and to simply repair any damage to the kerbing and
  pavement, if any, after completion of construction. A traffic management plan will be created to coordinate
  this event.
- A review of the current condition of Stiles Road identified some kerb damage (cracks, plants and shifting kerbs) and pavement damage (edge breaks, longitudinal cracks and transverse cracks). The condition of the pavement will be surveyed again at the completion of construction to identify any additional damage caused by the construction vehicles (if any) and appropriate remedial measures will be recommended and implemented.



# APPENDIX A - ROAD CONDITION SURVEY









## **Hayley Williams**

| From:    | HUSTON Isabel (PO) <isabel.huston@mainroads.wa.gov.au></isabel.huston@mainroads.wa.gov.au> |
|----------|--------------------------------------------------------------------------------------------|
| Sent:    | Tuesday, 14 March 2017 3:47 PM                                                             |
| To:      | 'Paul Nguyen'                                                                              |
| Cc:      | Hayley Williams                                                                            |
| Subject: | Additional Comments Kalbarri Solar Thermal Power Station - Construction Transport          |
| 52<br>52 | Impact Assessment                                                                          |

### Hi Paul,

Further to my