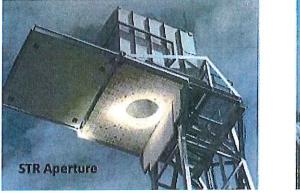

This application is for **Stage 1 only**.

The application for Stage 1 consists of the following infrastructure:

- 12 x Solastore Graphite Storage Towers;
- 1,296 x Heliostat mirrors;
- 28 x Radiators (cooling towers);

- 1 x water storage tank;
- 1 x diesel storage tank;
- 1 x transformer; &
- 28 x 20m outbuilding to contain 2 solar thermal generators, a black start generator and other plant and facilities.

A full copy of the received application has been provided previously to Councillors at the November 2016 meeting. However, development plans for the proposal are again included as **Appendix 1**.

### Visual Impact Assessment (Landscape Planners, 2017)

The proposed location of the development upon the lot allows for generous setbacks to site boundaries with a minimum distance of 1.6km to the western boundary and 2.2km to the nearest dwelling. While it is noted that the scale and height of the storage towers will contrast with the surrounding low shrub land vegetation and rocky outcrops it is considered that the separation distances to surrounding landuses is a key mitigation measure to minimise visual prominence of theproposed facility.