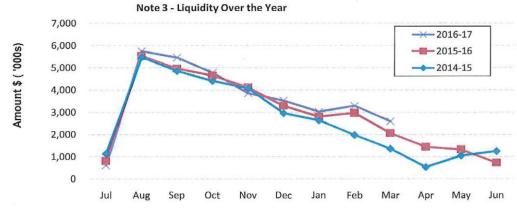

| (2,311,371)                                        | (1,986,854)            |
| Provisions/Accruals/Adjustment  |      | (245,455)                                           | (42,163)                                           | (59,509)               |
|                                 |      | (2,890,996)                                         | (2,677,229)                                        | (2,371,655)            |
| Less: Cash Reserves             | 7    | (1,284,031)                                         | (1,284,031)                                        | (1,032,956)            |
| Net Current Funding Position    |      | 848,229                                             | 809,879                                            | 2,591,896              |





**Comments - Net Current Funding Position** 



Note 4: Cash and Investments

|     |                           |              |            |         | Total     |             | Interest | Maturity |
|-----|---------------------------|--------------|------------|---------|-----------|-------------|----------|----------|
|     |                           | Unrestricted | Restricted | Trust   | Amount    | Institution | Rate     | Date     |
|     |                           | \$           | \$         | \$      | \$        |             |          |          |
| (a) | Cash Deposits             |              |            |         |           |             |          |          |
|     | Municipal Bank Account    | 1,507,316    |            |         | 1,507,316 | National    | -        |