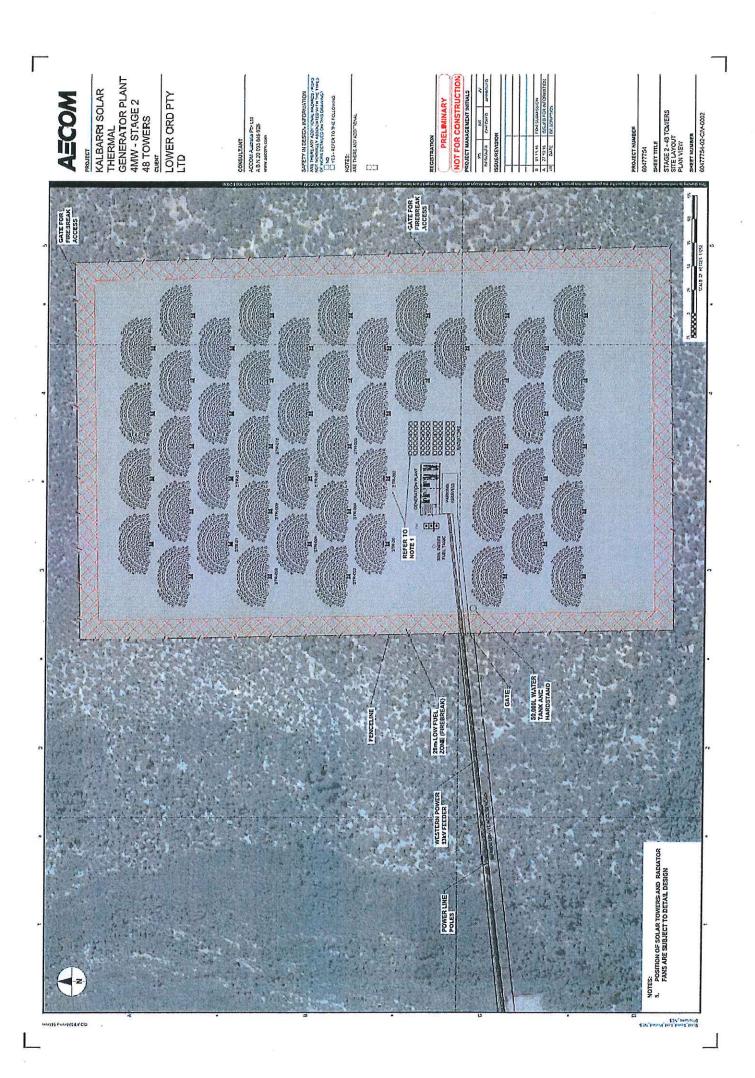

Between the 2-8 of November 2016 the applicant submitted additional information in response to those items raised during the advertising period.

The Power Station is proposed to be constructed in two stages which would give a total development area of 26.45ha.

This application is for **Stage 1 only**.

The application for Stage 1 consists of the following infrastructure:

- 12 x Solastore Graphite Storage Towers;
- 1,296 x Heliostat mirrors;
- 28 x Radiators (cooling towers);

- 1 x water storage tank;
- 1 x diesel storage tank;
- 1 x transformer; &
- 28 x 20m outbuilding to contain 2 solar thermal generators, a black start generator and other plant and facilities.

A full copy of the received application has been provided previously to Councillors at the November 2016 meeting. However, development plans for the proposal are again included as **Appendix 1**.