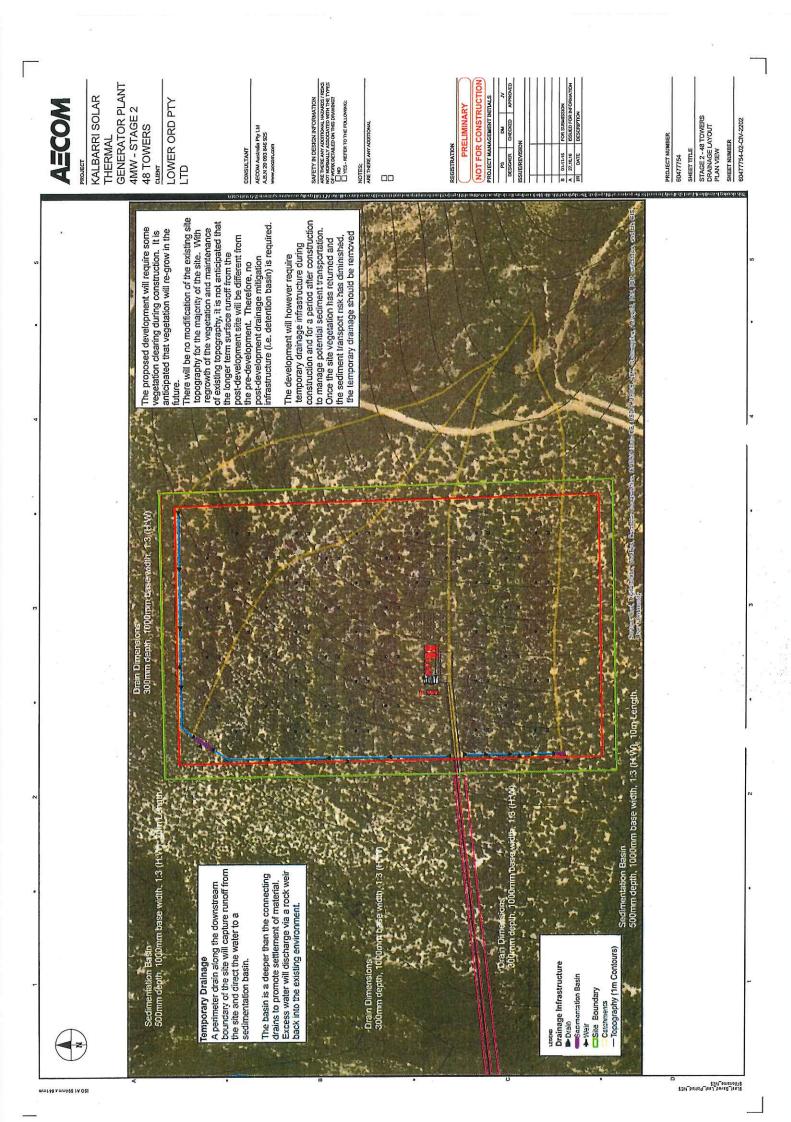

Copies of these documents are attached in Appendices 3, 4, 5, 6, and 7under a separate cover.

Although the application to be considered by Council is for Stage 1 only, Council required the Soil and Water Management Plan and the Noise Management Plan address both Stage 1 and Stage 2. There are number of discrepancies with the number and type of equipment being proposed from that which is shown on the development plans previously considered by Council for Stage 2.

### Visual Impact Assessment (Landscape Planners, 2017)

The proposed location of the development upon the lot allows for generous setbacks to site boundaries with a minimum distance of 1.6km to the western boundary and 2.2km to the nearest dwelling. While it is noted that the scale and height of the storage towers will contrast with the surrounding low shrub land vegetation and rocky outcrops it is considered that the separation distances to surrounding landuses is a key mitigation measure to minimise visual prominence of theproposed facility.

As well as being partially buffered by generous setbacks the existing contours of the land will also ensure that the development is partly screened from some vantage points along George Grey Drive and the existing residential areas.

At the request of Council the Applicant has now provided a Visual Impact Assessment Report, included as Appendix 5 (separate to report).

Please note that the visual assessment provided by the applicant is for Stage 1 and Stage 2.