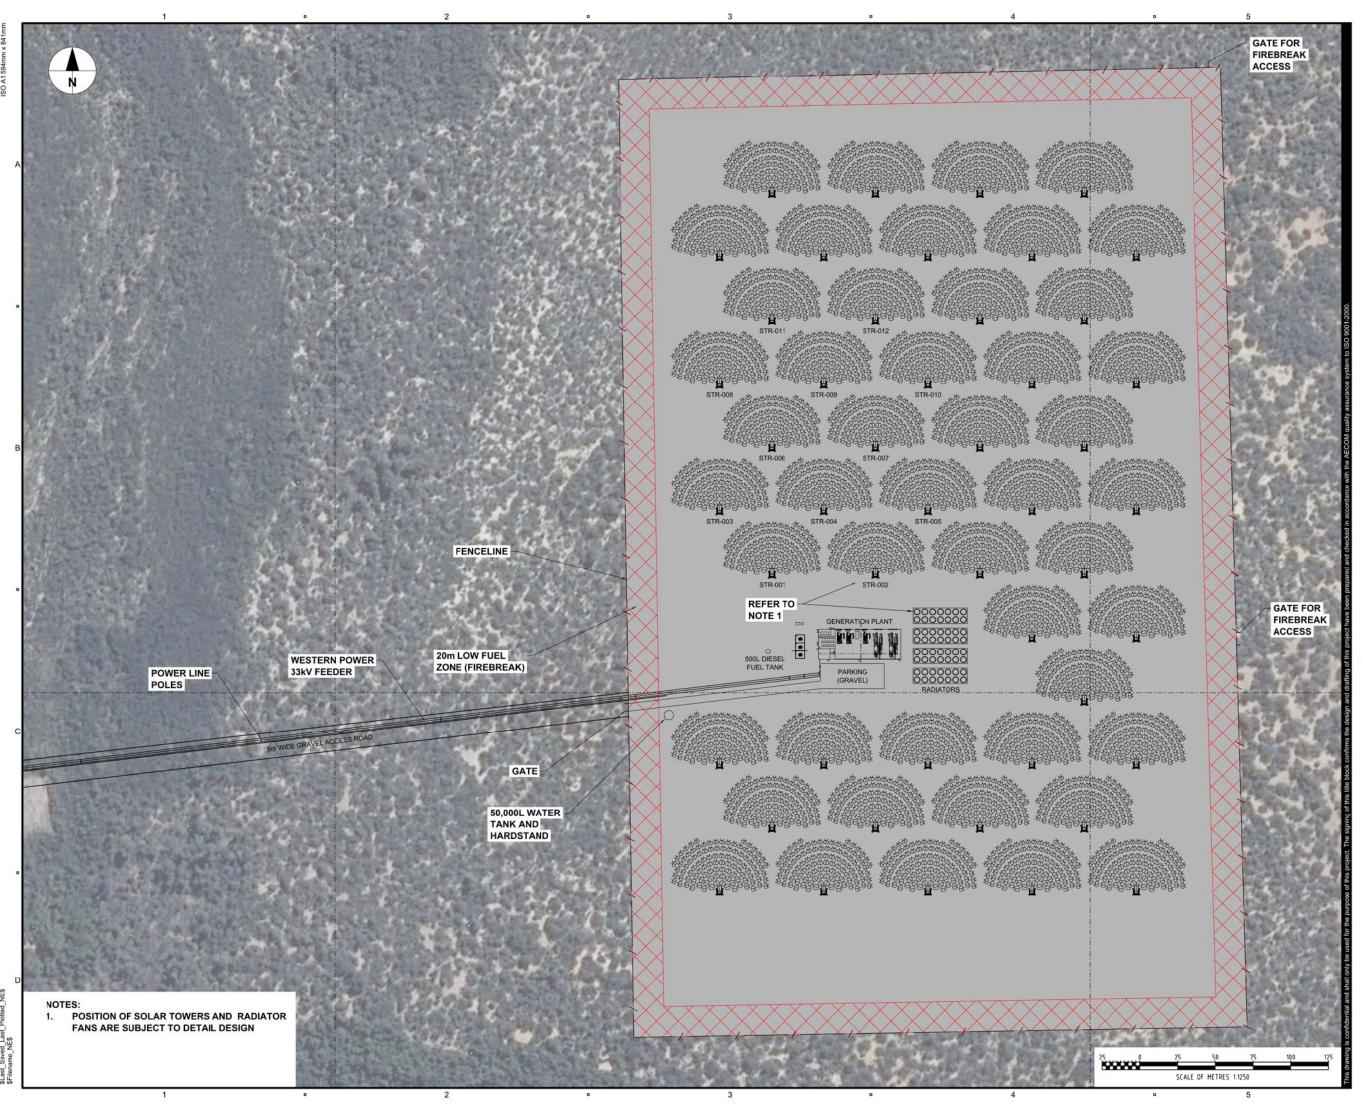

#### BACKGROUND:

Lot 10792 George Grey Drive, Kalbarri (the 'site') is a 1,007ha property that is located to the south of the Kalbarri townsite and to the east of Eco Flora and Capital Hill Residential Developments.

This application is for **Stage 1 only**.

The application for Stage 1 consists of the following infrastructure:

- 12 x Solastore Graphite Storage Towers;
- 1,296 x Heliostat mirrors;
- 28 x Radiators (cooling towers);

- 1 x water storage tank;
- 1 x diesel storage tank;
- 1 x transformer; &
- 28 x 20m outbuilding to contain 2 solar thermal generators, a black start generator and other plant and facilities.

A full copy of the received application has been provided previously to Councillors at the November 2016 meeting. However, development plans for the proposal are again included as **Appendix 1**.

### Visual Impact Assessment (Landscape Planners, 2017)

The proposed location of the development upon the lot allows for generous setbacks to site boundaries with a minimum distance of 1.6km to the western boundary and 2.2km to the nearest dwelling. While it is noted that the scale and height of the storage towers will contrast with the surrounding low shrub land vegetation and rocky outcrops it is considered that the separation distances to surrounding landuses is a key mitigation measure to minimise visual prominence of theproposed facility.

As well as being partially buffered by generous setbacks the existing contours of the land will also ensure that the development is partly screened from some vantage points along George Grey Drive and the existing residential areas.