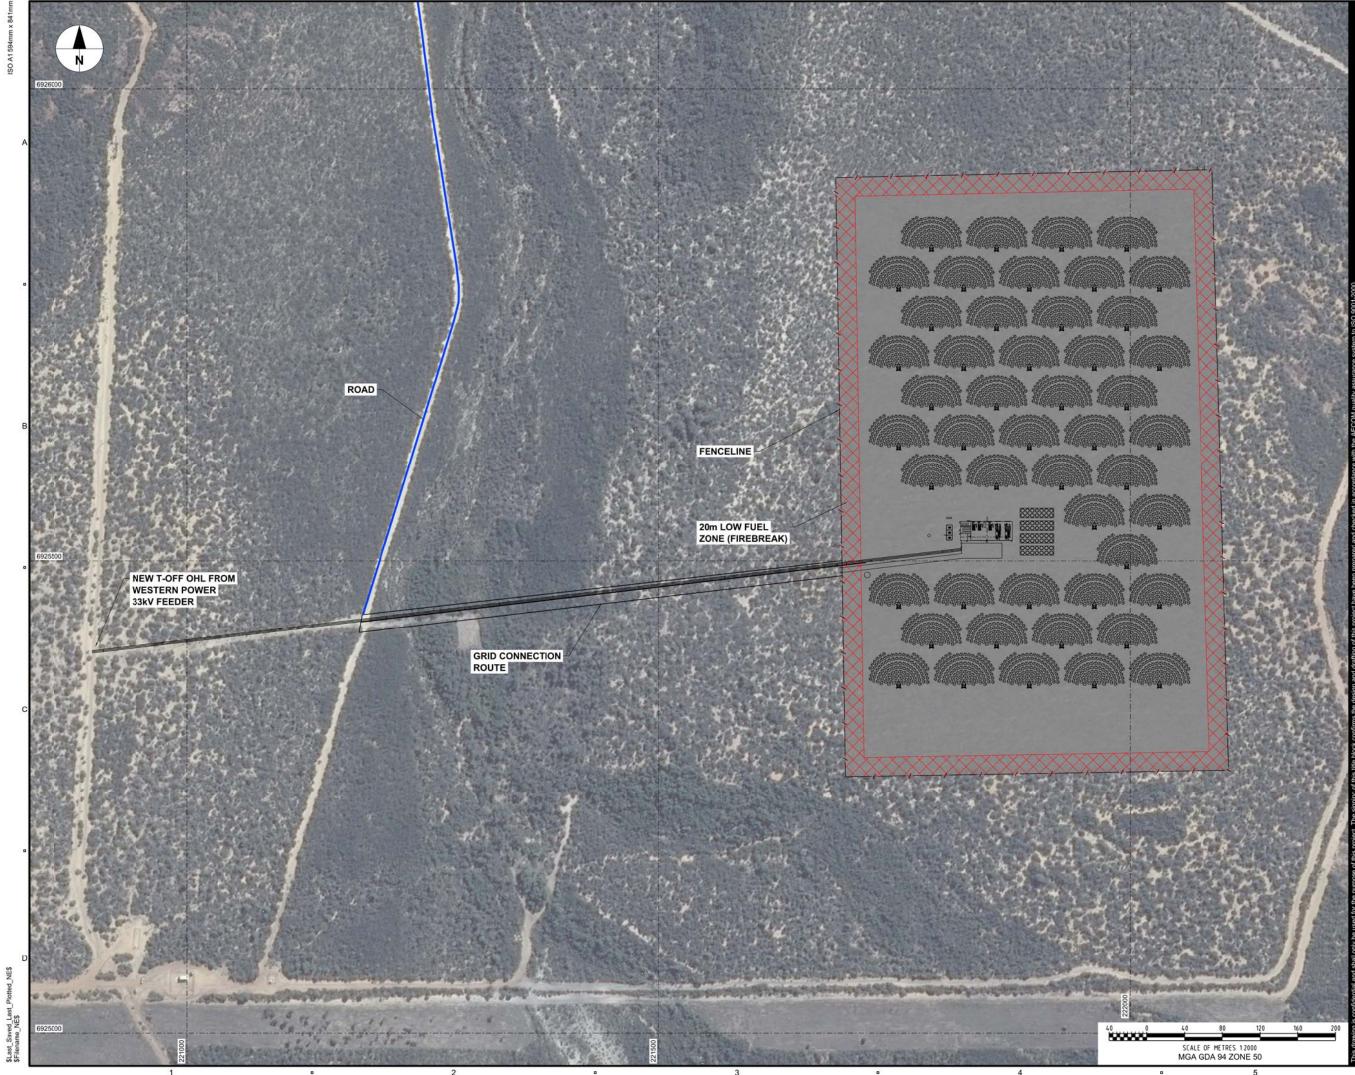

#### BACKGROUND:

Lot 10792 George Grey Drive, Kalbarri (the 'site') is a 1,007ha property that is located to the south of the Kalbarri townsite and to the east of Eco Flora and Capital Hill Residential Developments.

This application is for **Stage 1 only**.

The application for Stage 1 consists of the following infrastructure:

- 12 x Solastore Graphite Storage Towers;
- 1,296 x Heliostat mirrors;
- 28 x Radiators (cooling towers);

- 1 x water storage tank;
- 1 x diesel storage tank;
- 1 x transformer; &
- 28 x 20m outbuilding to contain 2 solar thermal generators, a black start generator and other plant and facilities.

A full copy of the received application has been provided previously to Councillors at the November 2016 meeting. However, development plans for the proposal are again included as **Appendix 1**.