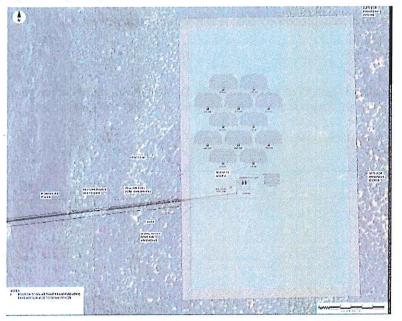

This application is for **Stage 1 only**.

The application for Stage 1 consists of the following infrastructure:

- 12 x Solastore Graphite Storage Towers;
- 1,296 x Heliostat mirrors;
- 28 x Radiators (cooling towers);

- 1 x water storage tank;
- 1 x diesel storage tank;
- 1 x transformer; &
- 28 x 20m outbuilding to contain 2 solar thermal generators, a black start generator and other plant and facilities.

A full copy of the received application has been provided previously to Councillors at the November 2016 meeting. However, development plans for the proposal are again included as **Appendix 1**.