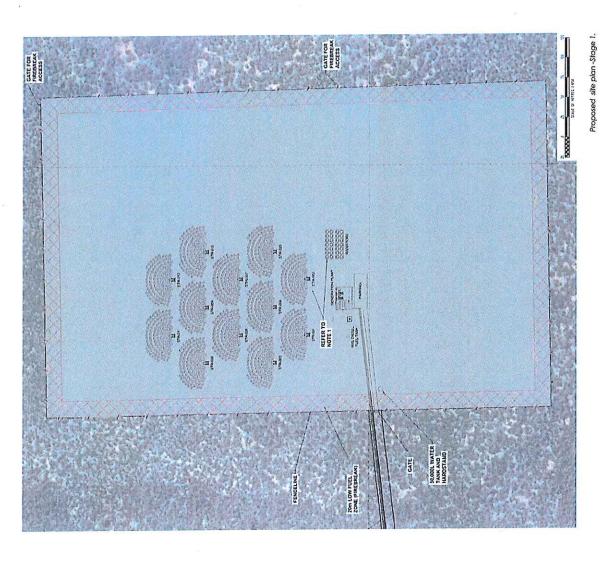

This application is for **Stage 1 only**.

The application for Stage 1 consists of the following infrastructure:

- 12 x Solastore Graphite Storage Towers;
- 1,296 x Heliostat mirrors;
- 28 x Radiators (cooling towers);

- 1 x water storage tank;
- 1 x diesel storage tank;
- 1 x transformer; &
- 28 x 20m outbuilding to contain 2 solar thermal generators, a black start generator and other plant and facilities.

A full copy of the received application has been provided previously to Councillors at the November 2016 meeting. However, development plans for the proposal are again included as **Appendix 1**.

The proposed development was considered by Council at their Ordinary Meeting held on 18 November 2016 where it was resolved:

"That Council defer the application for the construction of the proposed Solar Thermal Power Station (Stage 1 only) upon Lot 10792 George Grey Drive, Kalbarri subject to: