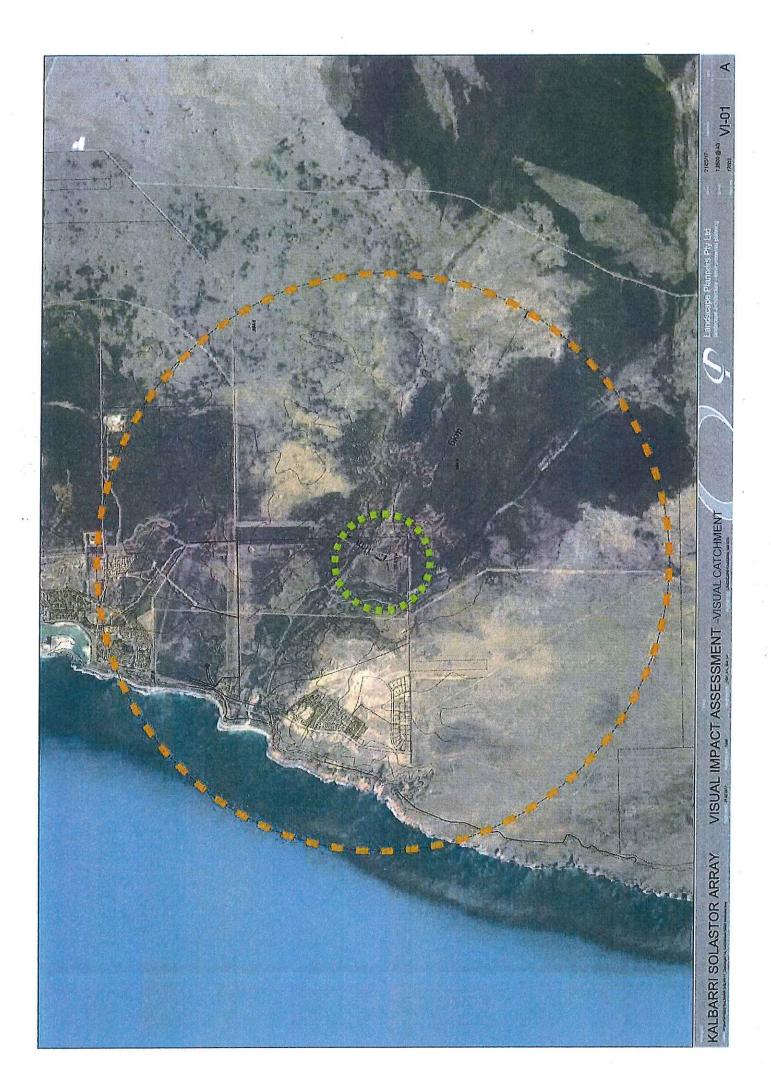

### Visual Impact Assessment (Landscape Planners, 2017)

The proposed location of the development upon the lot allows for generous setbacks to site boundaries with a minimum distance of 1.6km to the western boundary and 2.2km to the nearest dwelling. While it is noted that the scale and height of the storage towers will contrast with the surrounding low shrub land vegetation and rocky outcrops it is considered that the separation distances to surrounding landuses is a key mitigation measure to minimise visual prominence of theproposed facility.

As well as being partially buffered by generous setbacks the existing contours of the land will also ensure that the development is partly screened from some vantage points along George Grey Drive and the existing residential areas.

At the request of Council the Applicant has now provided a Visual Impact Assessment Report, included as Appendix 5 (separate to report).

Please note that the visual assessment provided by the applicant is for Stage 1 and Stage 2.

The report notes there are two views that have a moderate visual impact and will require mitigation. These views are:

View 3 – Explorer Avenue

This is a typical view point for residents of large lot residential areas. The viewpoint on the model is at 4 metres to simulate views from a second storey. The view is dominated by the texture of the surrounding vegetation and partially obstructed when viewed from ground level.

The site will be highly visible from this viewpoint due to the proximity to the site, within the middleground views and the terrain sloping towards the site, with the site located on the rise beyond the creekline.

The cleared area, access tracks power transmission lines, towers, mirror arrays and all site infrastructure will be viewed from this location, providing a high contrast. Therefore the Visual Impact Assessment recommends mitigation strategies be employed to reduce the visual impact for the residential receptor.

View 3- 3D Model with person scale (4m)

View 3- Site Photograph (Viewing height 3m)

### View 4 – Beagle Road

View 4 from rural residential properties along Beagle Road are subject to the same description and visual analysis provided for View 3.

View 4- Site Photograph (Viewing height 1.8m)

The Visual Impact Assessment Report includes a number of mitigation strategies to address the moderate visual significance on properties along Explorer Avenue and Beagle Road.

A Visual Mitigation Summary has been provided outlining a range of measures (refer Table 3, refer pg. 12) to ameliorate the visual impact of the proposed development. It is considered with the mitigation measures to reduce the impact of clearing and development structures that the visual impact will be reduced significantly.