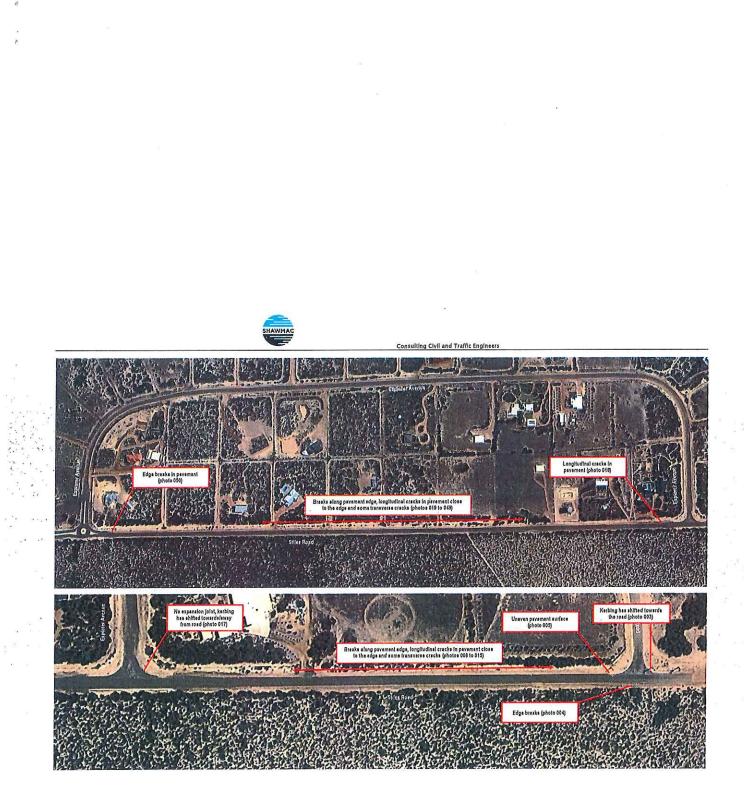

sive. It is proposed to allow these vehicles to use the south lane of Stiles Road to access the site
  which would minimise any impact on the kerbing and to simply repair any damage to the kerbing and
  pavement, if any, after completion of construction. A traffic management plan will be created to coordinate
  this event.
- A review of the current condition of Stiles Road identified some kerb damage (cracks, plants and shifting kerbs) and pavement damage (edge breaks, longitudinal cracks and transverse cracks). The condition of the pavement will be surveyed again at the completion of construction to identify any additional damage caused by the construction vehicles (if any) and appropriate remedial measures will be recommended and implemented.



# APPENDIX A - ROAD CONDITION SURVEY









## **Hayley Williams**

| From:    | HUSTON Isabel (PO) <isabel.huston@mainroads.wa.gov.au></isabel.huston@mainroads.wa.gov.au> |
|----------|--------------------------------------------------------------------------------------------|
| Sent:    | Tuesday, 14 March 2017 3:47 PM                                                             |
| To:      | 'Paul Nguyen'                                                                              |
| Cc:      | Hayley Williams                                                                            |
| Subject: | Additional Comments Kalbarri Solar Thermal Power Station - Construction Transport          |
| 52<br>52 | Impact Assessment                                                                          |

### Hi Paul,

Further to my e